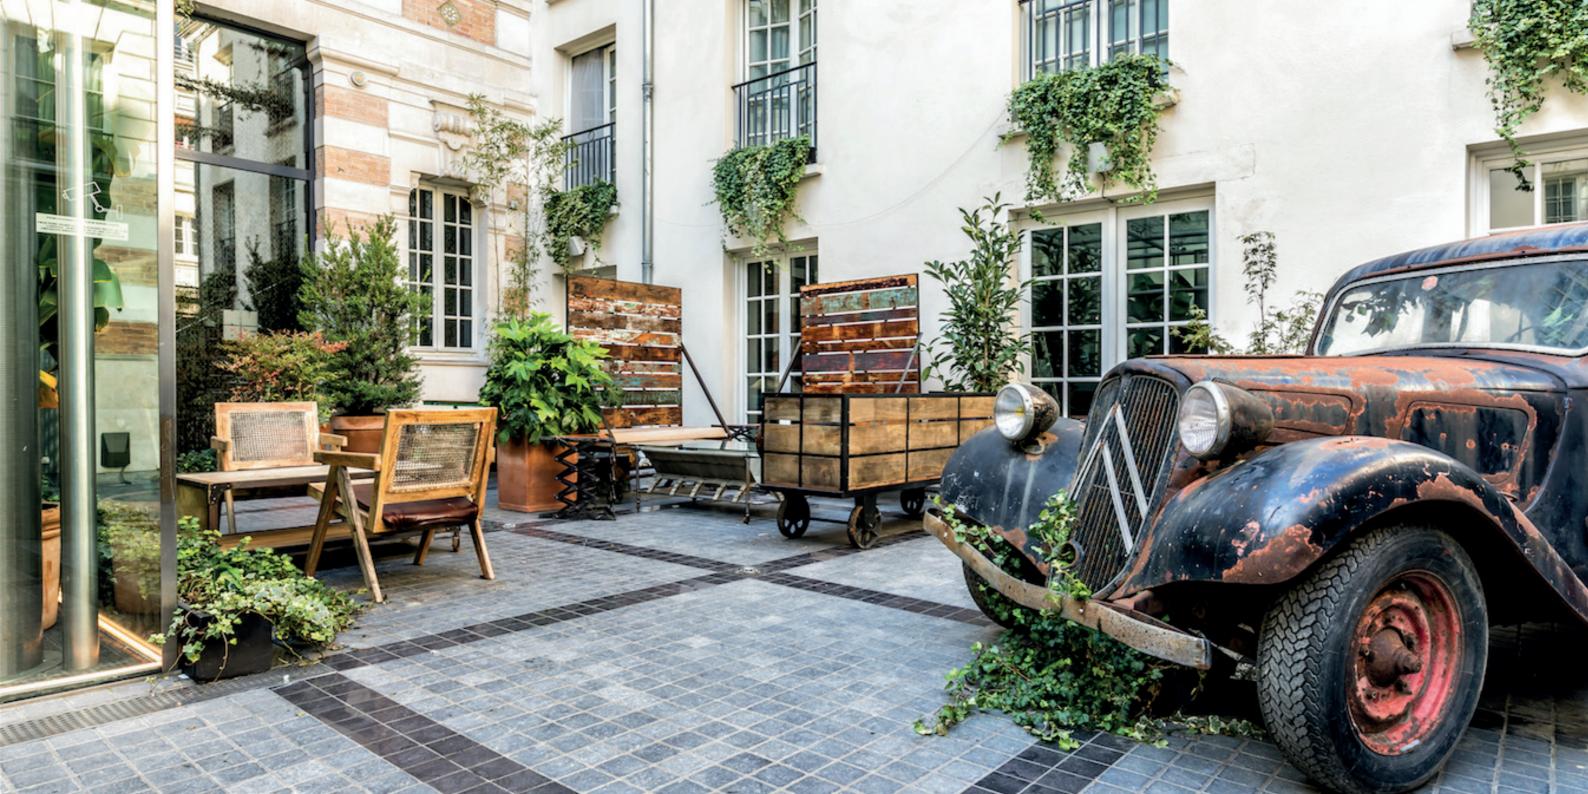

## APRÈS

The world as we know it is dead.

The city has become hostile; the horizon full of danger.

But from the chaos was born a shelter, "APRES", a place full of surprises in which you can protect yourself from the urban jungle.

In a post-apocalyptic universe, nature takes back its rights.

"APRES" will become your new refuge, always welcoming you with:

- A French restaurant full to the brim with flavours from yesteryear to share with your fellow survivors.
- A retro cocktail bar.
- An area dedicated to socialising and partying, in which DJs will hype you up to dance throughout the night.
- A living, vegetalised terrace spreading over 300m2.
- An Ice Bar where time has stopped.
- Workshops and co-working areas perfect for solo and team working sessions, to regain strength or to chill.

A new world awaits you on the ground floor of the Kube Hotel Paris ... the world of APRES.