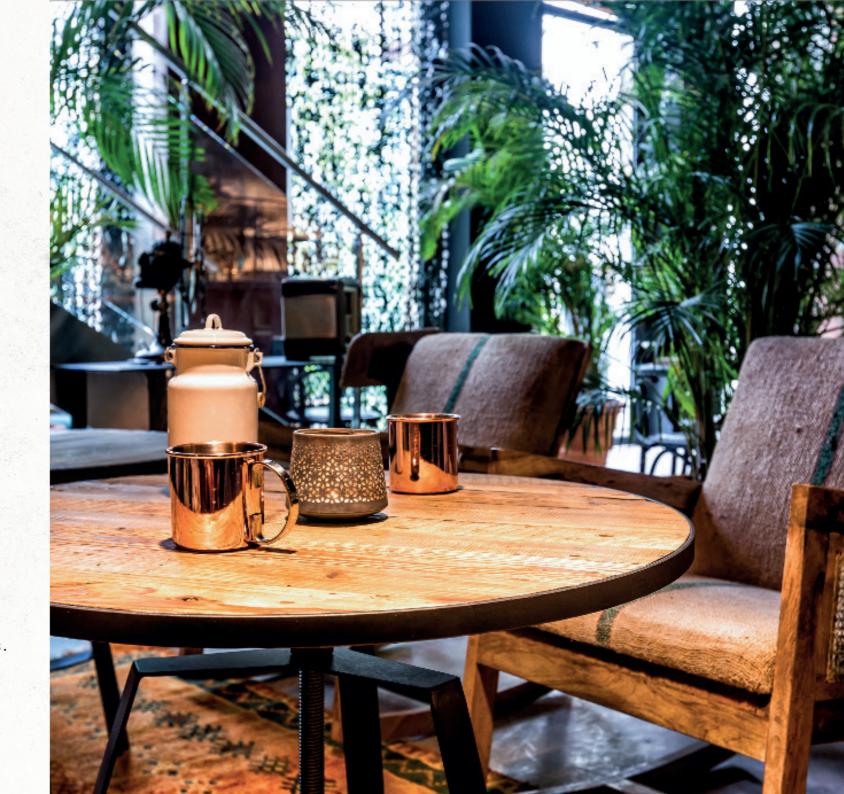

## APRÈS

The world as we know it is dead.

The city has become hostile; the horizon full of danger.

But from the chaos was born a shelter, "APRES", a place full of surprises in which you can protect yourself from the urban jungle.

In a post-apocalyptic universe, nature takes back its rights.

"APRES" will become your new refuge, always welcoming you with:

- A French restaurant full to the brim with flavours from yesteryear to share with your fellow survivors.
- A retro cocktail bar.
- An area dedicated to socialising and partying, in which DJs will hype you up to dance throughout the night.
- A living, vegetalised terrace spreading over 300m2.
- An Ice Bar where time has stopped.
- Workshops and co-working areas perfect for solo and team working sessions, to regain strength or to chill.

A new world awaits you on the ground floor of the Kube Hotel Paris ... the world of APRES.