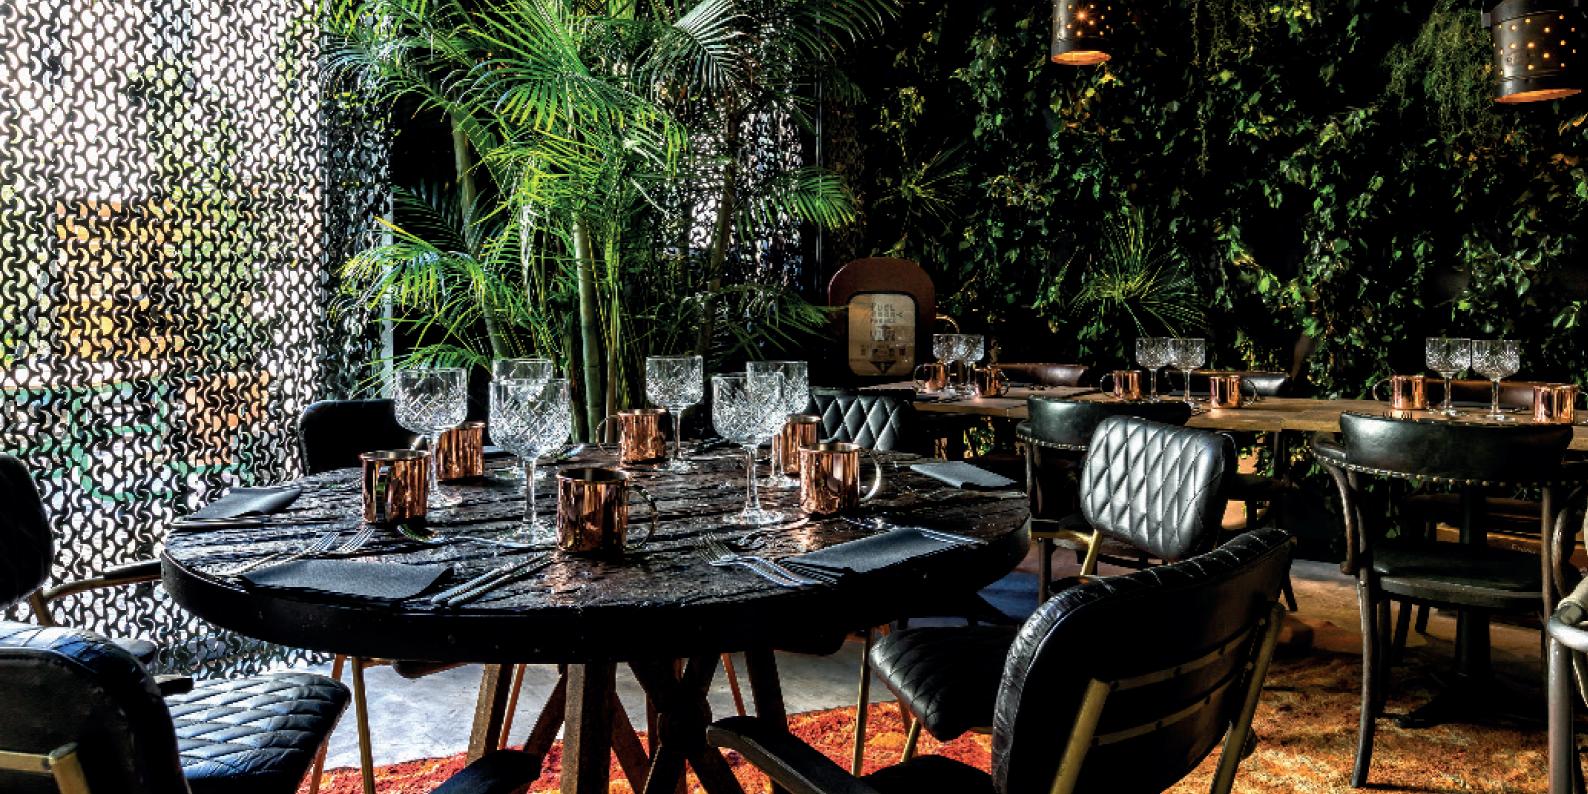

## APRÈS

The world as we know it is dead.

The city has become hostile; the horizon full of danger.

But from the chaos was born a shelter, "APRES", a place full of surprises in which you can protect yourself from the urban jungle.

In a post-apocalyptic universe, nature takes back its rights.

"APRES" will become your new refuge, always welcoming you with:

- A French restaurant full to the brim with flavours from yesteryear to share with your fellow survivors.
- A retro cocktail bar.
- An area dedicated to socialising and partying, in which DJs will hype you up to dance throughout the night.
- A living, vegetalised terrace spreading over 300m2.
- An Ice Bar where time has stopped.
- Workshops and co-working areas perfect for solo and team working sessions, to regain strength or to chill.

A new world awaits you on the ground floor of the Kube Hotel Paris ... the world of APRES.