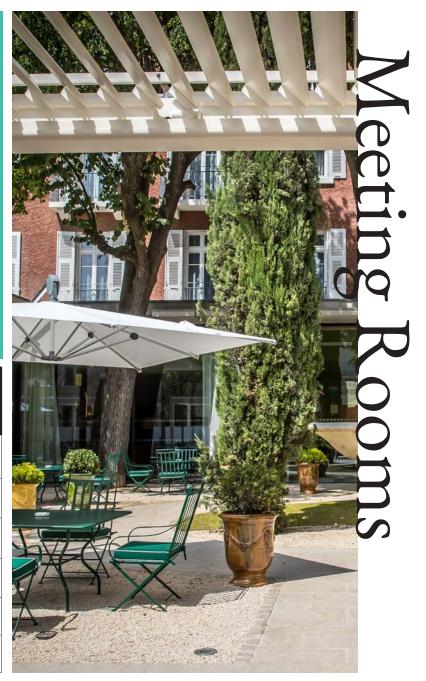

### 6 MEETING ROOMS

with natural light

2 RESTAURANTS

& I bar

## 6 MEETING **ROOMS WITH** NATURAL LIGHT

ALL MEETING ROOMS ARE EQUIPPED WITH:

a video projector and a screen,

a flipchart,

notepads, pens and mineral water