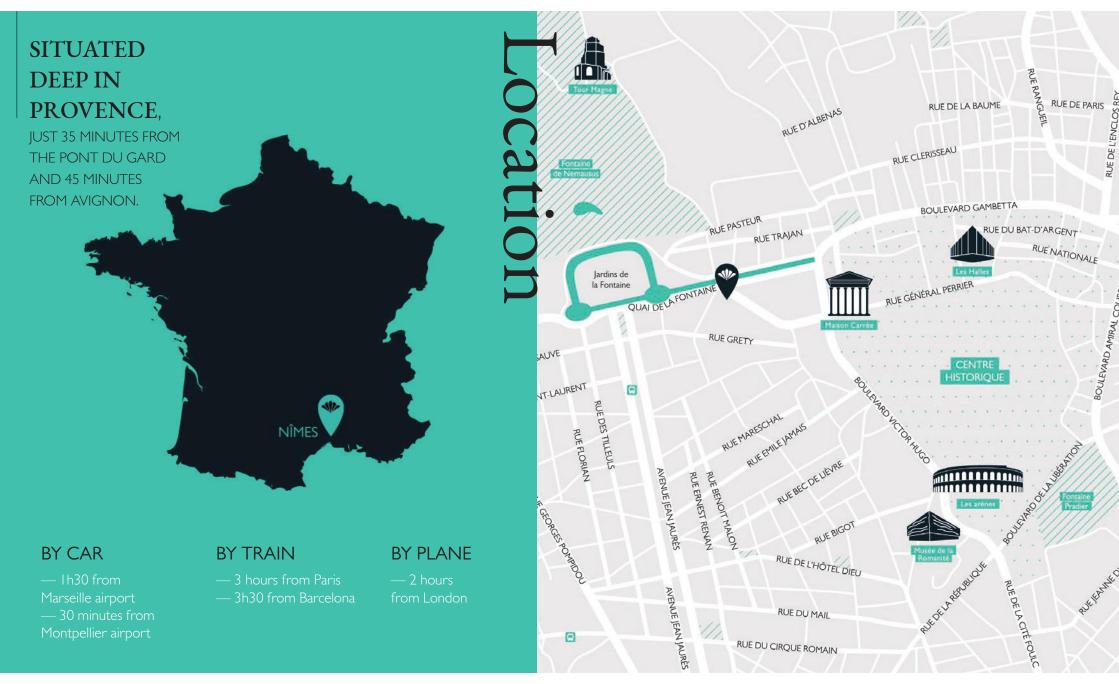

an *Urban Resort* in the heart of the historic city of nîmes.











### 53 ROOMS FROM 22 TO 57M<sup>2</sup>:

- 13 Deluxe Rooms,
- 6 Executive Rooms,





8 APARTMENTS FROM 64 TO 162 M<sup>2</sup> with 4, 3 and 2 bedrooms









#### FREE WIFI

throughout the entire establishment



#### 2 SWIMMING POOLS:

indoor and outdoor



#### SPA WITH

jacuzzi, hammam, simple and duo massage cabins



I FITNESS ROOM



I BARBER SHOP



### 6 MEETING ROOMS

with natural light



2 RESTAURANTS

& I bar







# L'IMPERATOR BY PIERRE GAGNAIRE, A UNIQUE CULINARY EXPERIENCE.

### 2 restaurants & 1 bar:

#### — L'IMPÉ,

brasserie offering generous portions of Southern French cuisine

PRIVATE PARTIES for 20 to 100 people

PRIX FIXE MENU FROM €30

### — LE DUENDE,

gourmet restaurant in an intimate setting

PRIVATE PARTIES

PRIX FIXE MENU FROM

for 10 to 40 peop