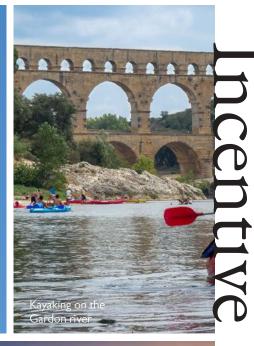

100      |
| Temple de Diane        | 22             | On the first<br>storey with<br>natural light | 10        | 8       | 8         | 20      | -       | 30       |
| Tour Magne             | 33             |                                              | 20        | 18      | 18        | 30      | -       | 40       |
| Jardins de la Fontaine | 35             |                                              | 22        | 20      | 20        | 35      | -       | 50       |
| Porte Auguste          | 18             |                                              | 8         | -       | -         | -       | -       | 20       |
| Nemausus               | 20             |                                              | 10        | 8       | -         | -       | -       | 20       |