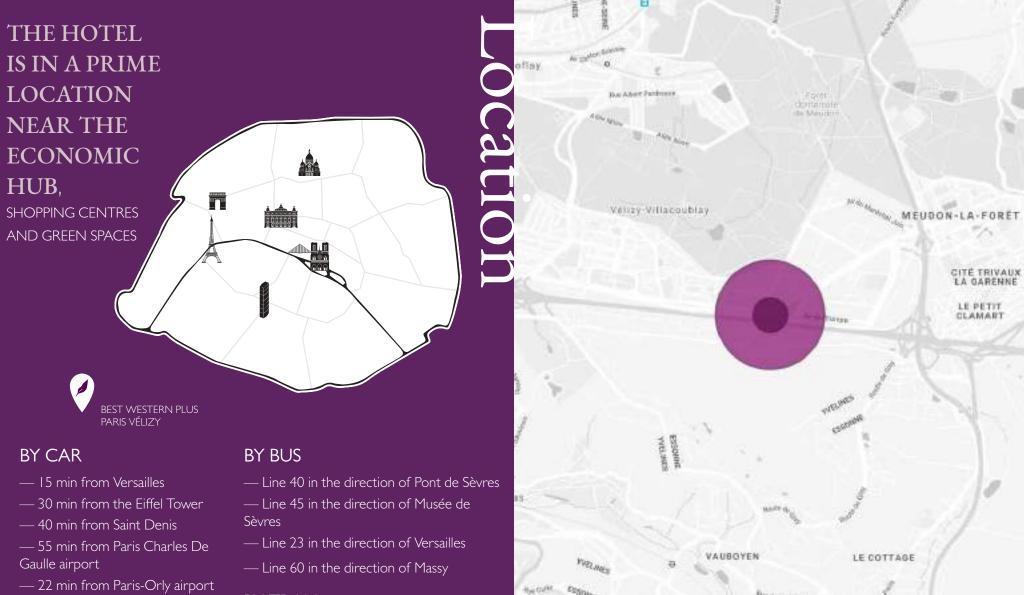

THE *Best Western Plus Paris Vélizy* welcomes you in a sleek, contemporary setting.

The of the line of the

Biévres

— Near the NII8 towards

Pont de Sèvres

### BY TRAM

— T6 Inovel North Park station

- Line 4
- Line !
- Line 7

- 40 min from Paris-Charles-de-Gaul
- 45 min from Paris-Orly airport
- I 6 min from Saint-Lazare Station
- 30 min from Montparnasse train station