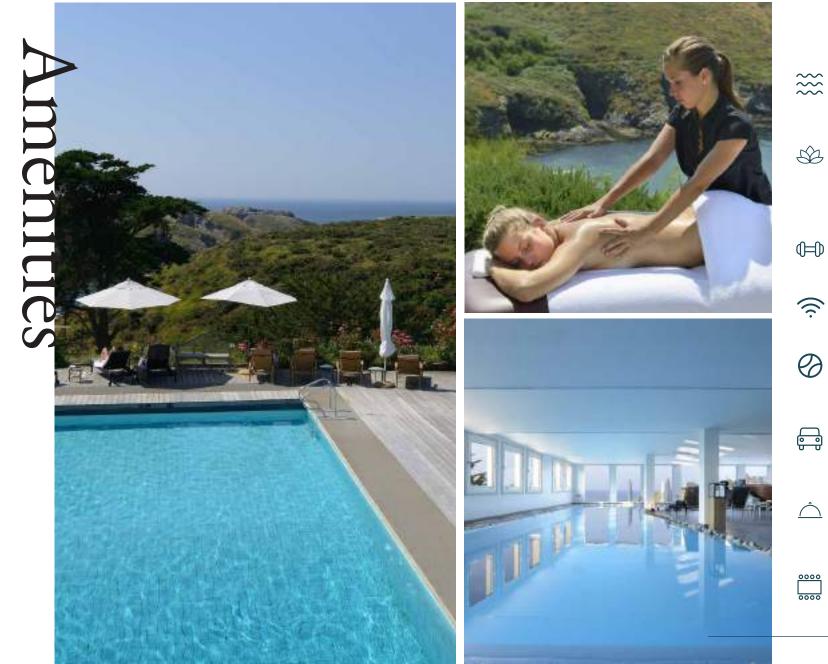

FREE WIFI throughout the entire establishment

- 2 SWIMMING POOLS: indoor and outdoor
- SPA WITH jacuzzi, hammam, simple and duo massage cabins
- I FITNESS ROOM
  - I BARBER SHOP
- 6 MEETING ROOMS with natural light

2 SWIMMING POOLS

## OUR **1200-m<sup>2</sup>** CENTRE IS MADE UP OF:

- infinity seawater pool
- massage and care cabins (body and face)
- hydro-massaging bath
   cabins with algae wraps and
   tonic jet showers
- underwater jet pool
- sensory shower
- sauna and traditional hammam