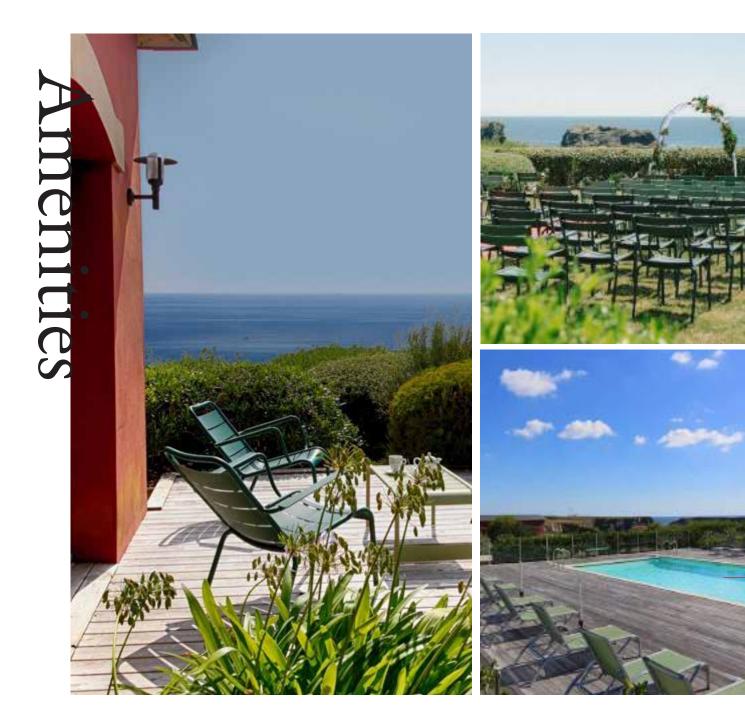

2 SWIMMING POOLS

## OUR **1200-m<sup>2</sup>** CENTRE IS MADE UP OF:

- infinity seawater pool
- massage and care cabins (body and face)
- hydro-massaging bath
   cabins with algae wraps and
   tonic jet showers
- underwater jet pool
- sensory shower
- sauna and traditional hammam