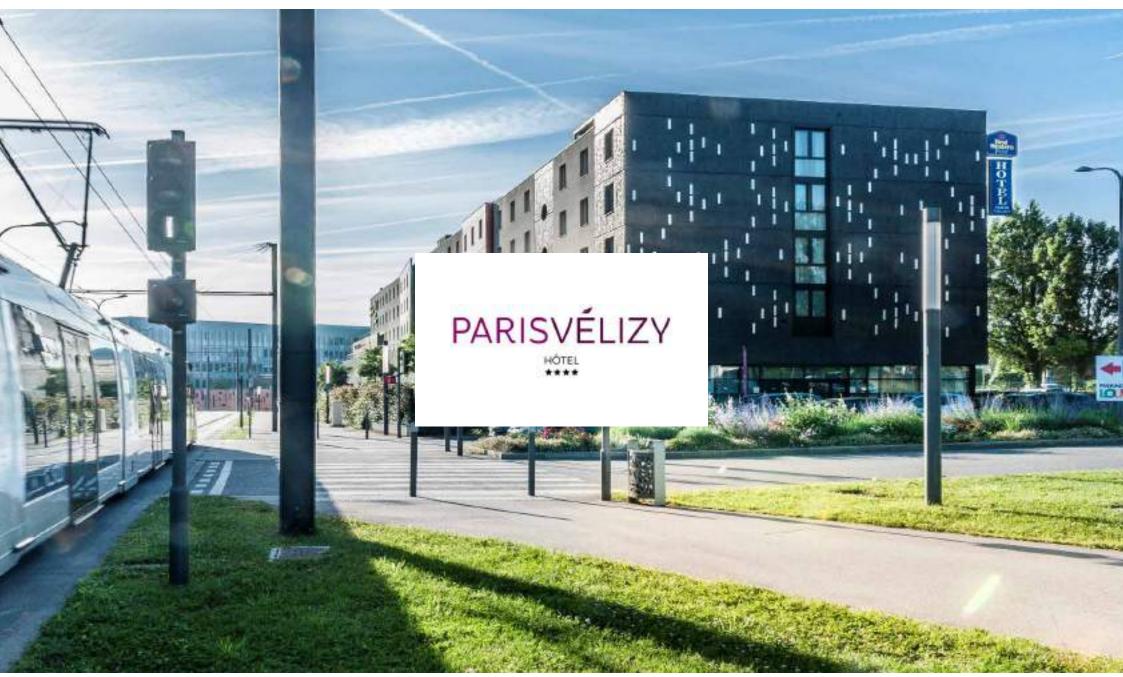

THE *Best Western Plus Paris Vélizy* welcomes you in a sleek, contemporary setting.

The of the line of the

Biévres

— Near the NII8 towards

Pont de Sèvres

### BY TRAM

— T6 Inovel North Park station