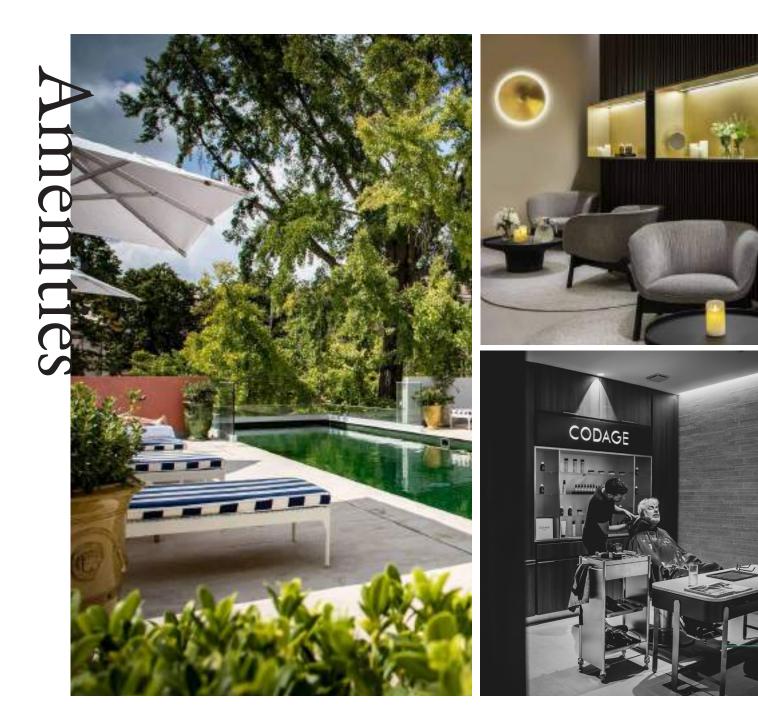

FREE WIFI throughout the entire establishment

- 2 SWIMMING POOLS: indoor and outdoor
- SPA WITH jacuzzi, hammam, simple and duo massage cabins
- I FITNESS ROOM
  - I BARBER SHOP
- 6 MEETING ROOMS with natural light