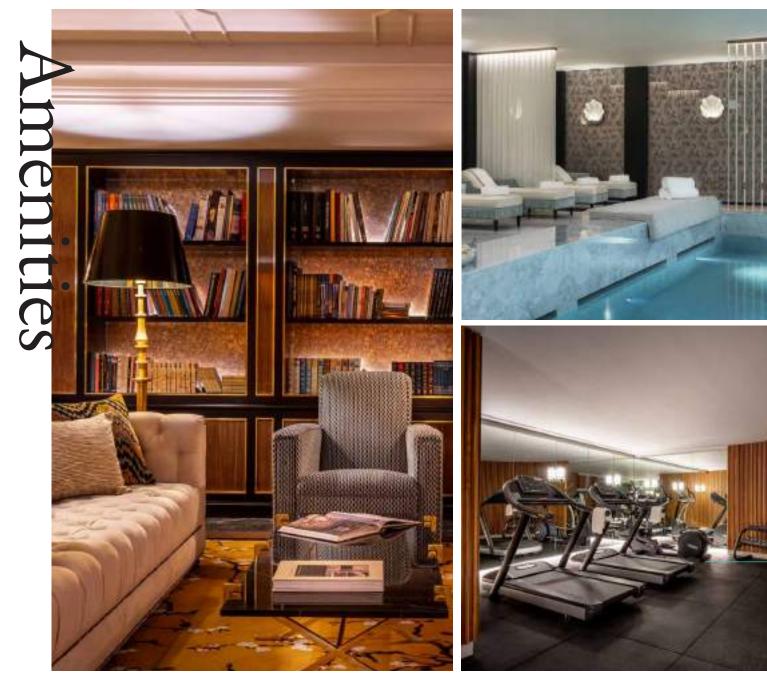

FREE WIFI throughout the entire establishment

- 2 SWIMMING POOLS: indoor and outdoor
- SPA WITH jacuzzi, hammam, simple and duo massage cabins
- I FITNESS ROOM
  - I BARBER SHOP
- 6 MEETING ROOMS with natural light

Monumentale

Possibility of twin beds in 5 suites audacieuses and 5 suites insensées

NUXE SPA WITH A.

**e** 

indoor swimming pool, sauna and hammam

COVERED CAR PARK

(=) I FITNESS ROOM open 24 hours a day

LIBRARY & I TV ROOM