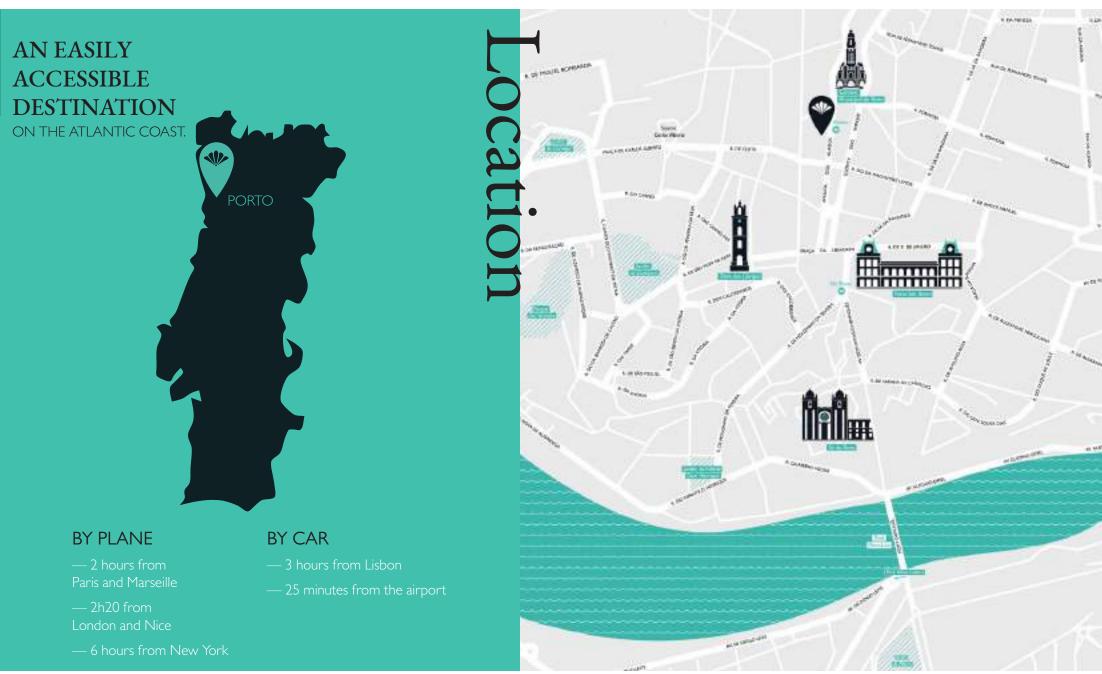

A *Luxury Hotel* on the avenida dos aliados IN the heart of historic porto.

13 SUITES:
5 45-m<sup>2</sup> Suites
Audacieuses
5 46 to 87-m<sup>2</sup> Suites
Insensées
I 62-m<sup>2</sup> Suite
Excessive
I 80-m<sup>2</sup> Suite
Affolante
I 87-m<sup>2</sup> Suite