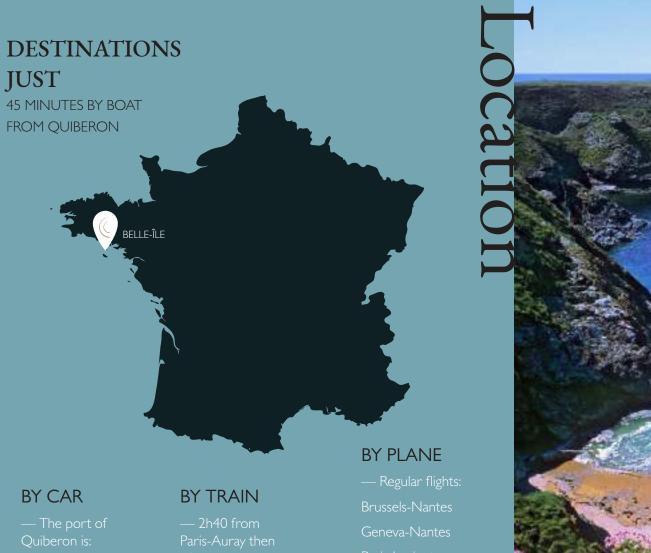

# MAISON ALBAR HOTELS L'IMPERATOR

Nîmes, France

LONGING FOR A

MAISON ALBAR HOTELS LE MONUMENTAL PALACE Porto, Portugal

LONGING FOR

Sea Air?

LE CASTEL CLARA Belle-lle-en-Mer, France

**LE GRAND LARGE** Belle-Ile-en-Mer, France

### LE CASTEL CLARA & LE GRAND LARGE

BY CAR

Quiberon is:

A HOTEL THAT TAKES YOU TO THE HEART OF AN *exceptional setting* to combine work and pleasure.

63 ROOMS FROM 21 TO 66 M<sup>2</sup> WITH A LAND OR OCEAN VIEW, INCLUDING: