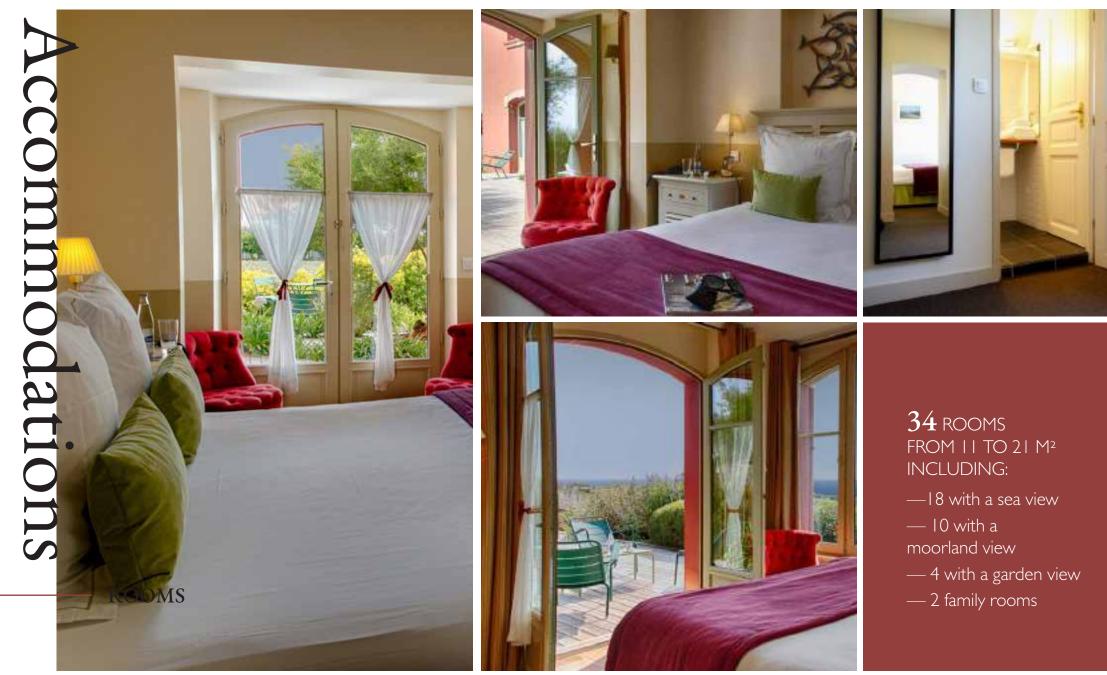

### LE CASTEL CLARA & LE GRAND LARGE

BY CAR

Quiberon is:

A HOTEL THAT TAKES YOU TO THE HEART OF AN *exceptional setting* to combine work and pleasure.

63 ROOMS FROM 21 TO 66 M<sup>2</sup> WITH A LAND OR OCEAN VIEW, INCLUDING:

33 21 to 32-m<sup>2</sup>
Standard Rooms,
9 32 to 42-m<sup>2</sup>
Superior Rooms,
10 37 to 50-m<sup>2</sup>
Family Rooms

All our rooms can be furnished with twins beds

— **2** 58 to 66-m<sup>2</sup>

Indoor and outdoor I THALASSOTHERAPY S. CENTRE & I spa I FITNESS ROOM FREE WIFI  $\widehat{\phantom{a}}$ 2 TENNIS COURTS  $\oslash$ outdoor Ģ I FREE CAR PARK uncovered 2 RESTAURANTS  $\bigcap$ & | bar 0000 2 MEETING ROOMS <del>.....</del> with natural light