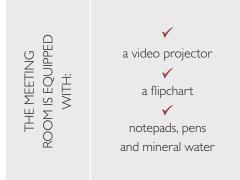

a video projector / LCD screen and sound equipment

flipcharts, notepads and pens

a brainstorming room

✓ wifi

an HF microphone in plenary session of at least 40 people

Meeting rooms

a hotel that subtly combines a classic parisian atmosphere and  $Contemporary \ Decor.$ 