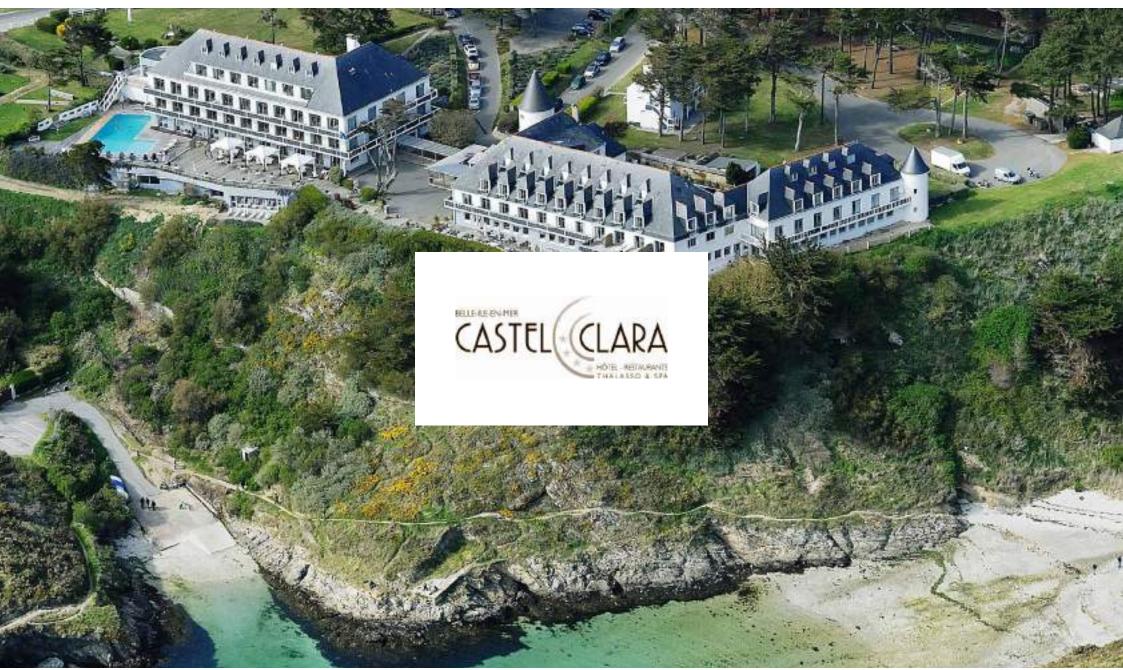

### LE CASTEL CLARA & LE GRAND LARGE

BY CAR

Quiberon is:

A HOTEL THAT TAKES YOU TO THE HEART OF AN *exceptional setting* to combine work and pleasure.

63 ROOMS FROM 21 TO 66 M<sup>2</sup> WITH A LAND OR OCEAN VIEW, INCLUDING:

33 21 to 32-m<sup>2</sup>
Standard Rooms,
9 32 to 42-m<sup>2</sup>
Superior Rooms,
10 37 to 50-m<sup>2</sup>
Family Rooms

All our rooms can be furnished with twins beds

— **2** 58 to 66-m<sup>2</sup>

Indoor and outdoor I THALASSOTHERAPY S. CENTRE & I spa I FITNESS ROOM FREE WIFI  $\widehat{\phantom{a}}$ 2 TENNIS COURTS  $\oslash$ outdoor Ģ I FREE CAR PARK uncovered 2 RESTAURANTS  $\bigcap$ & | bar 0000 2 MEETING ROOMS <del>.....</del> with natural light