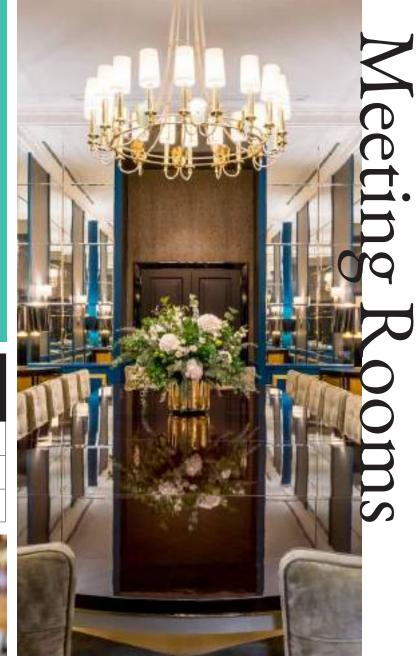

# 6 MEETING ROOMS WITH NATURAL LIGHT

# 3 MEETING ROOMS

# 2 MEETING ROOMS WITH NATURAL LIGHT

# 1 MEETING ROOM WITH NATURAL LIGHT

## 1 MEETING ROOM

# 10 MEETING ROOMS WITH NATURAL LIGHT

| MEETING ROOM      | SIZE               | DIMENSIONS  | RECTANGLE | U-SHAPE |    | THEATRE | BANQUET | CABARET | COCKTAIL |
|-------------------|--------------------|-------------|-----------|---------|----|---------|---------|---------|----------|
| Ader (I)          | 35 m²              | 6.33 × 5.62 | 16        | 14      | 16 | 30      | 30      | 18      | 28       |
| Blériot (2)       | 56 m <sup>2</sup>  | 7.52 × 7.54 | 20        | 18      | 20 | 45      | 40      | 24      | 30       |
| Marvingt (1+2)    | 92 m²              | -           | 46        | 43      | 40 | 80      | 70      | 36      | 75       |
| Lindbergh         | 50 m²              | 9.45 × 5.34 | 24        | 22      | 20 | 36      | 40      | 18      | 45       |
| Clavel            | 50 m <sup>2</sup>  | 9 x 5.5     | 24        | 22      | 20 | 36      | 40      | 18      | 45       |
| Védrines (A)      | 40 m <sup>2</sup>  | 5.76 × 5.6  | 16        | 15      | 12 | 30      | 20      | 12      | 35       |
| Gourp (B)         | 40 m <sup>2</sup>  | 6.3 × 5.6   | 16        | 15      | 12 | 30      | 20      | 12      | 35       |
| Saint-Exupéry (C) | 40 m <sup>2</sup>  | 6.25 × 5.6  | 16        | 15      | 12 | 30      | 20      | 12      | 35       |
| Doret (A+B)       | 80 m <sup>2</sup>  | -           | 28        | 25      | 24 | 60      | 40      | 18      | 60       |
| Boucher (B+C)     | 80 m <sup>2</sup>  | -           | 28        | 25      | 24 | 60      | 40      | 18      | 60       |
| Farman (A+B+C)    | 120 m <sup>2</sup> | -           | 48        | 45      | 55 | 120     | 60      | 36      | 100      |
| Bajac (a)         | 40 m <sup>2</sup>  | 6.27 × 5.6  | 16        | 15      | 12 | 30      | 20      | 12      | 35       |
| Bastie (b)        | 40 m <sup>2</sup>  | 6.3 × 5.6   | 16        | 15      | 12 | 30      | 20      | 12      | 35       |
| Wrigth (c)        | 40 m <sup>2</sup>  | 6.3 × 5.6   | 16        | 15      | 12 | 30      | 20      | 12      | 35       |
| Mermoz (a+b)      | 80 m <sup>2</sup>  | -           | 28        | 25      | 24 | 60      | 40      | 18      | 60       |
| Guynemer (b+c)    | 80 m <sup>2</sup>  | -           | 28        | 25      | 24 | 60      | 40      | 18      | 60       |
| Lenoir (a+b+c)    | 120 m <sup>2</sup> | -           | 48        | 45      | 55 | 120     | 60      | 36      | 100      |

# 5 MEETING ROOMS