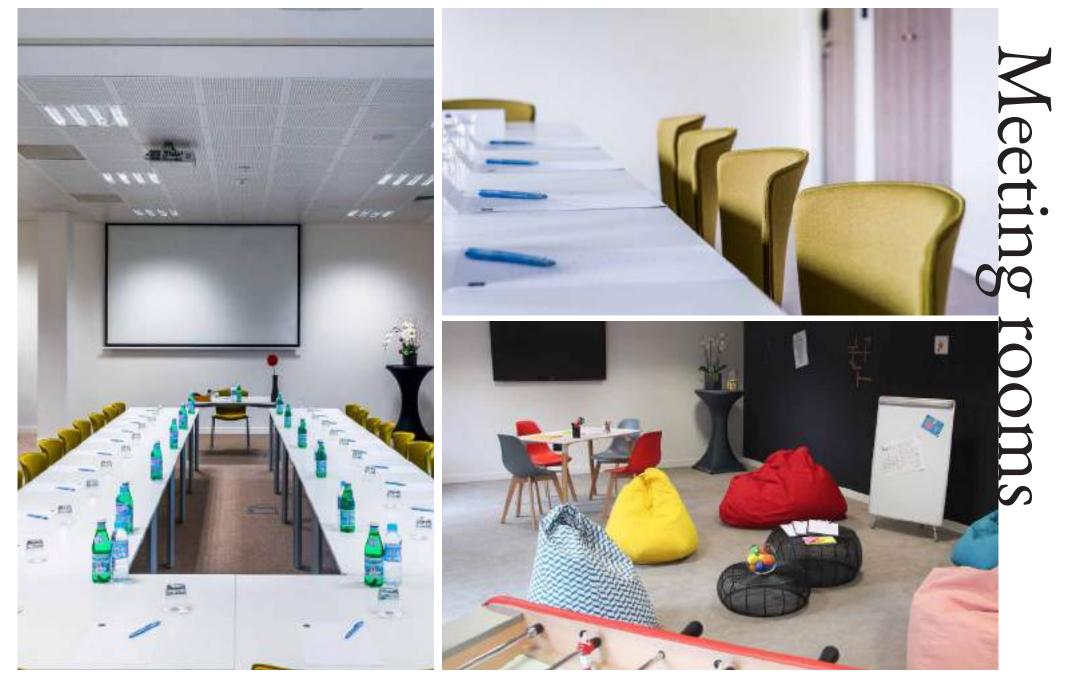

# 5 MEETING ROOMS

## Study day

FROM €82 PER PERSON BEFORE VAT

- fully equipped meeting room
- a welcome coffee, then two coffee breaks
- a 3-course lunch

### Half Study day

FROM €66 PER PERSON BEFORE VAT

- fully equipped meeting room

| MEETING ROOM               | M² | LOCATION            | RECTANGLE | U-SHAPE |    | THEATRE |
|----------------------------|----|---------------------|-----------|---------|----|---------|
| Strasbourg                 | 38 | On the 1st<br>floor | 18        | 18      | 25 | 32      |
| Luxembourg                 | 15 |                     | 6         | -       | -  | -       |
| London                     | 30 |                     | 14        | -       | 12 | 25      |
| Bruxelles                  | 35 |                     | 20        | 20      | 16 | 30      |
| Amsterdam                  | 35 |                     | 20        | 20      | 16 | 30      |
| Strasbourg +<br>Luxembourg | 53 |                     | 26        | 26      | -  | 45      |
| London +<br>Luxembourg     | 45 |                     | 20        | -       | 20 | 40      |
| Bruxelles +<br>Amsterdam   | 70 |                     | 40        | 40      | 40 | 60      |