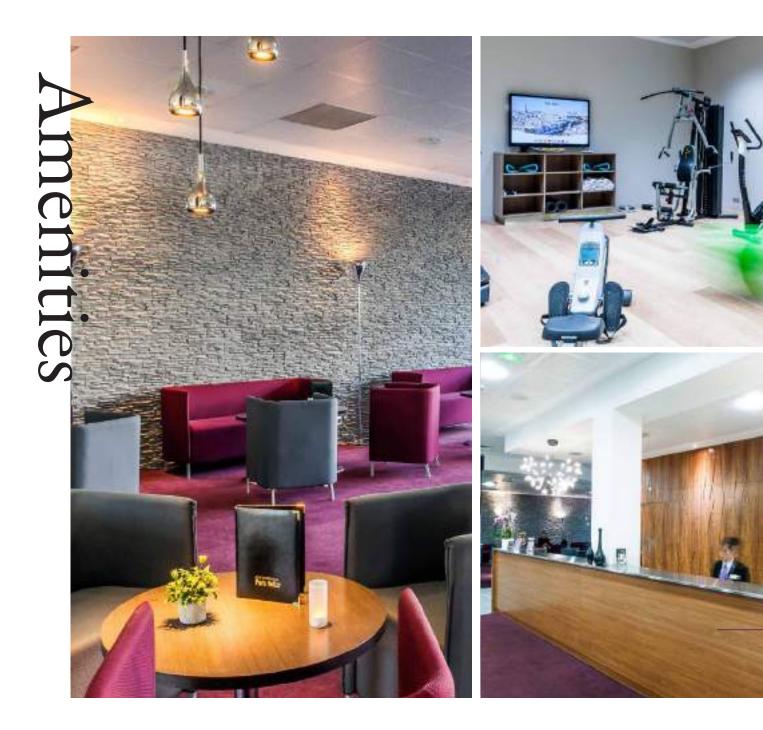

BAR LOUNGE open 7 days a week from 7 am to midnight, available for private lunch and dinner cocktail parties, sun terrace, lounge area with pool table and foosball

 $\hat{}$ 

10 MEETING ROOMS with natural light

## THE DOUBLE V,

Our homemade cuisine is a transporting, sensory experience of sights, aromas and tastes. We invite you all to come and taste our dishes, which are sure to enchant you.