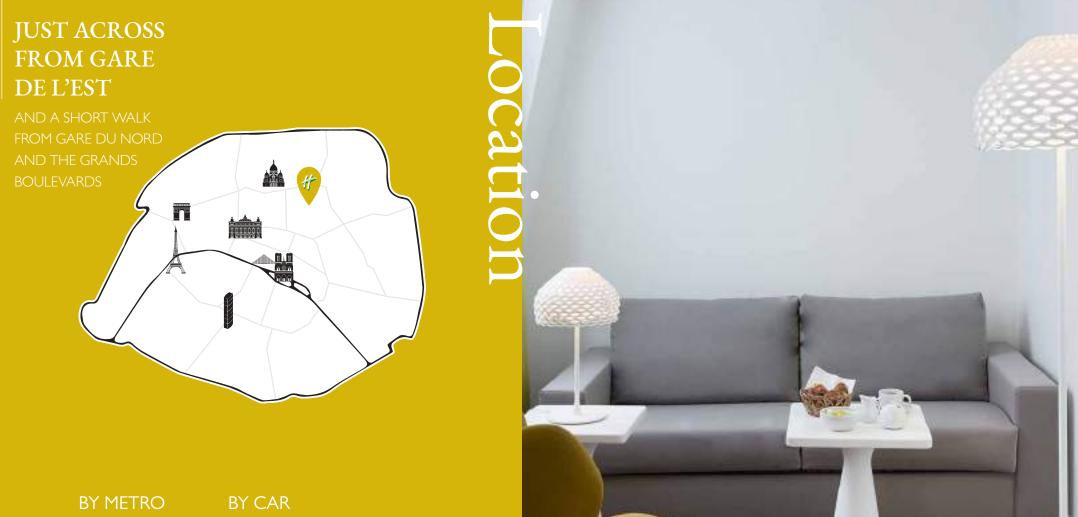

- Line 4
- Line !
- Line 7

- 40 min from Paris-Charles-de-Gaul
- 45 min from Paris-Orly airport
- I 6 min from Saint-Lazare Station
- 30 min from Montparnasse train station