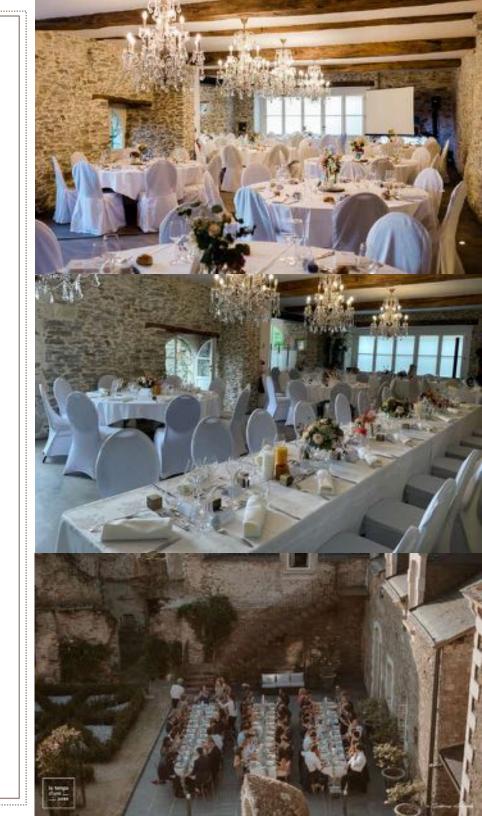

#### THE WEDDING HALL

The Château de l'Epinay, surrounded by its 23 hectare park, will become the exclusive setting for your wedding to celebrate this unique and wonderful moment surrounded by your loved ones!

The 15th century stone reception room has been renovated to accommodate up to 130 seated guests in an elegant and authentic setting.

Our privatization formula allows you to take advantage of the whole park, as well as the  $200\,m^2$  terrace in front of the reception room, the front of the Château, or the surroundings of the pond. (Possibility to welcome up to 200 people).

#### MORE INFORMATION

Tables and chairs provided

Cocktail capacity: 200 people

Seated reception capacity: 130 people