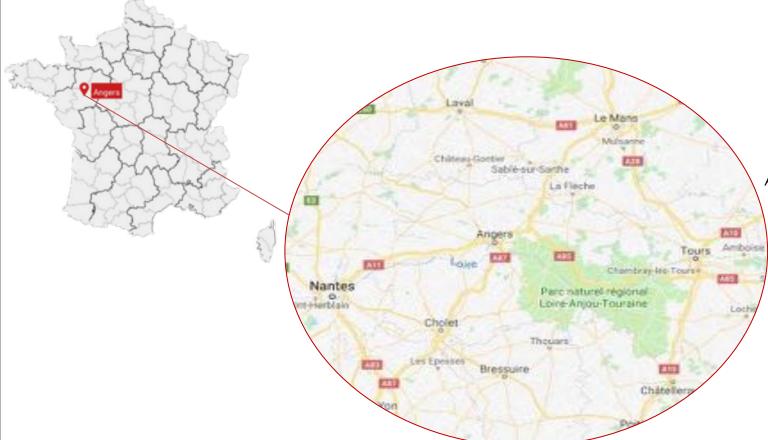

## -HOW TO ACCESS THE ESTABLISHMENT-

Car

Highway All Exit n°19 - 7 Km

**Airplaine** 

Nantes - 74 Km - 50 min

Train

Angers Saint-Laud - 22 Km - 28 min

Hamlet « l'Epinay », Château de l'Epinay

49170 Saint-Georges-sur-Loire

France

CONTACT US

Tel: +33 (0) 2.41.39.87.05

Mail: contact@chateauepinay.fr