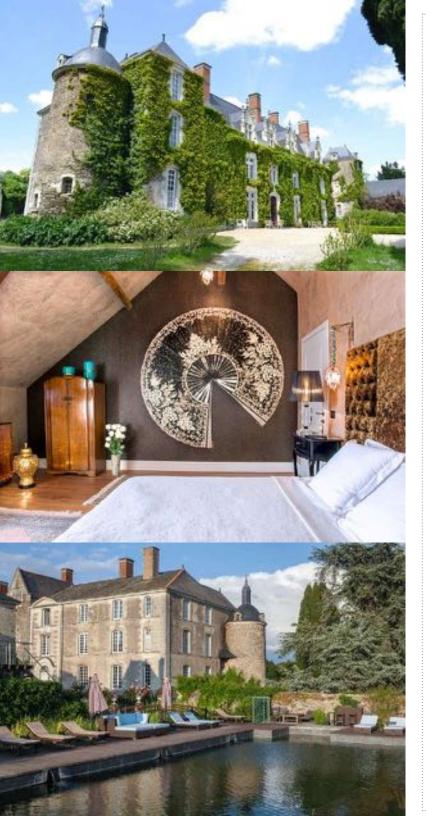

#### THE HOTEL

Located close to The Loire valley Castles, this 15th and 17th century residence is surrounded by a 23hectare park where century-old trees stand alongside rows of roses.

The care taken in decorating the rooms and lounges, combining antique furniture and contemporary touches, contributes to an unforgettable stay in Anjou.

### -OUR BEDROOMS-

For a night or a weekend, the Château de l'Epinay offers you its 24 rooms with 63 beds. Our rooms are divided into 3 categories:

- 7 « Charme » bedrooms
- 10 « Prestige » bedroom (including one room accessible to people with reduced mobility).
- 7 « Luxury and Suites » bedrooms

The careful decoration has been made to invite you to travel in exclusive universes combining the ancient and the contemporary.

Each room is unique and offers a different view of the estate and its park.