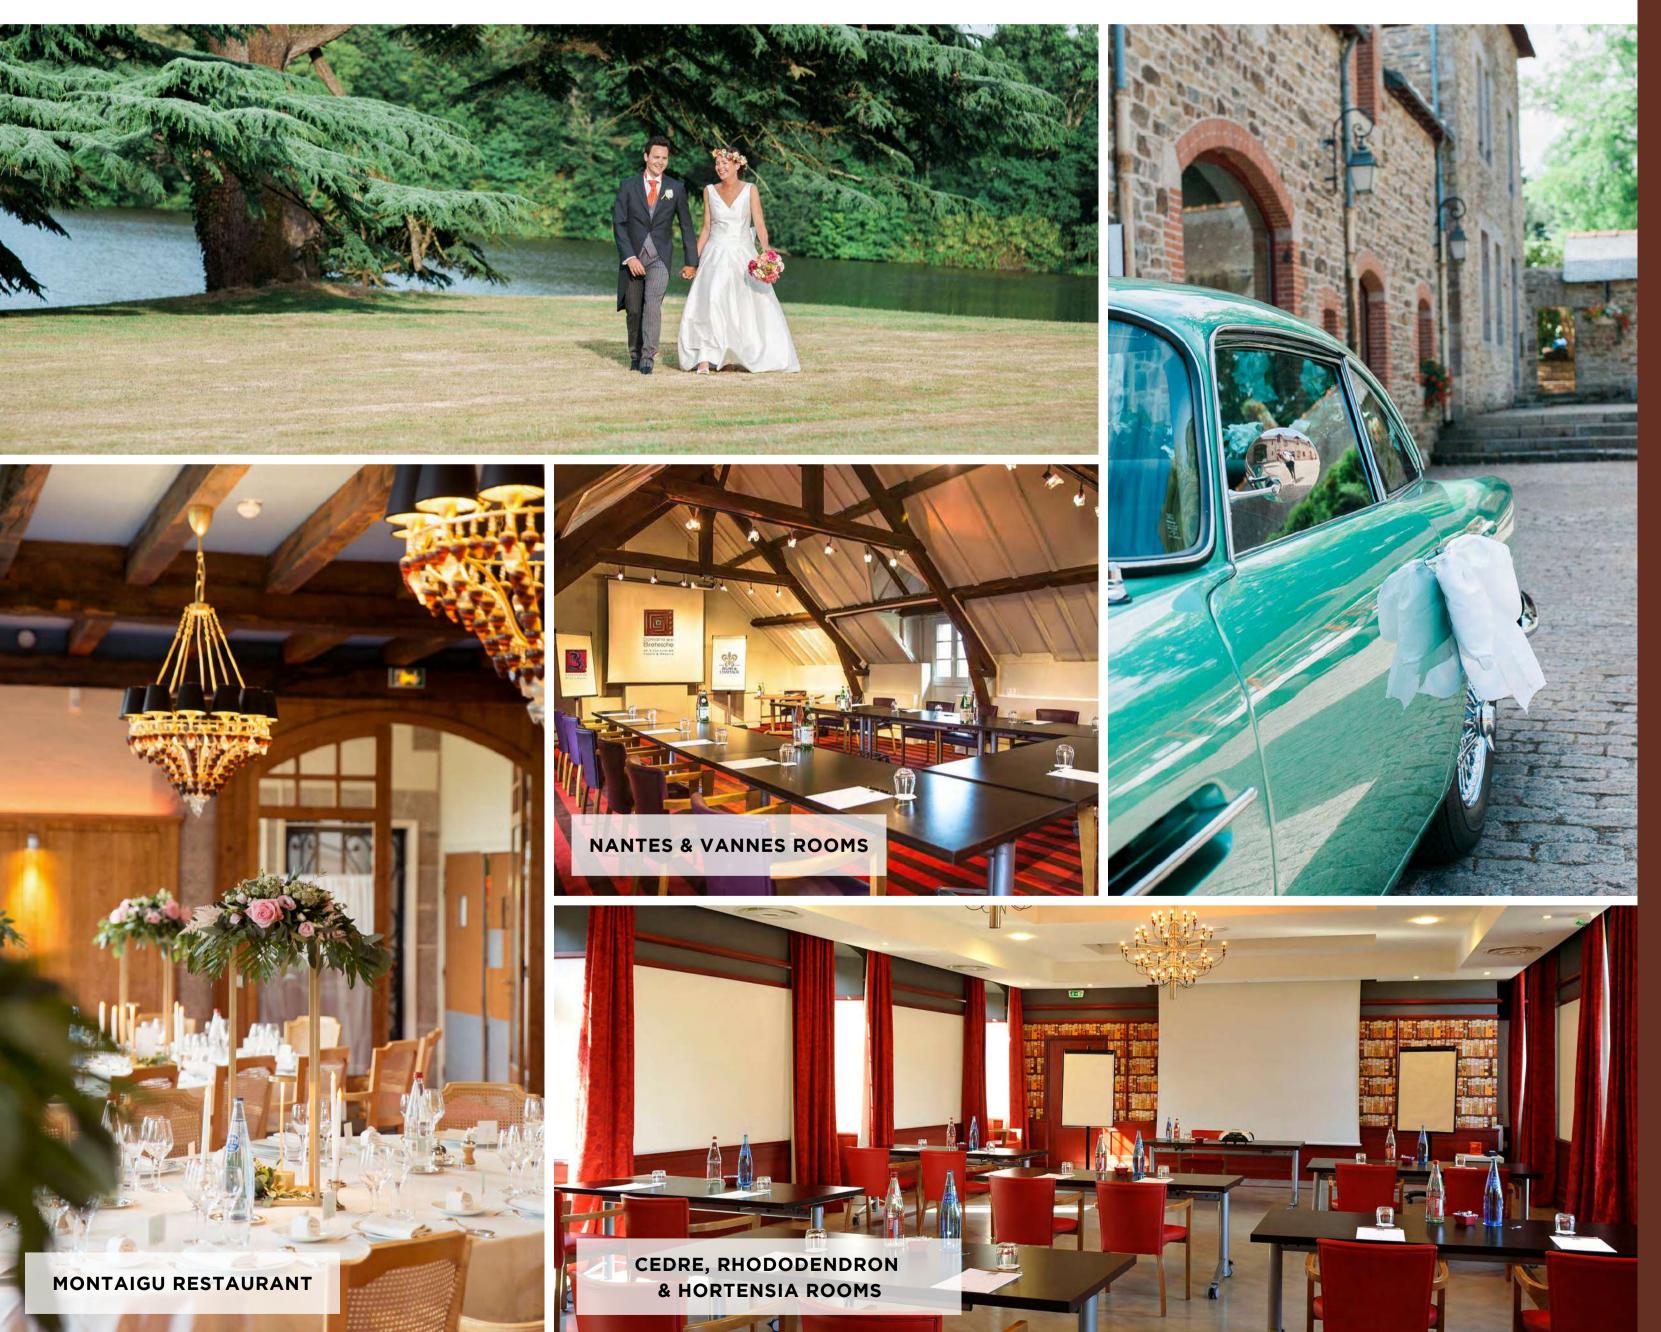

Luxury & authenticity in Brittany

Located between Nantes & Vannes, half an hour from La Baule, The Relais & Châteaux hotel offers spaces bathed in natural daylight, a gastronomic restaurant, an 18-hole Golf and a SPA, as well as 31 rooms, 21 villas & cottages, all available in Twin.

## CAPACITY

LAVOIR ROOM

**CEDRE, HORTENSIA & RHODODENDRON ROOMS\*** 

**NANTES & VANNES** ROOMS