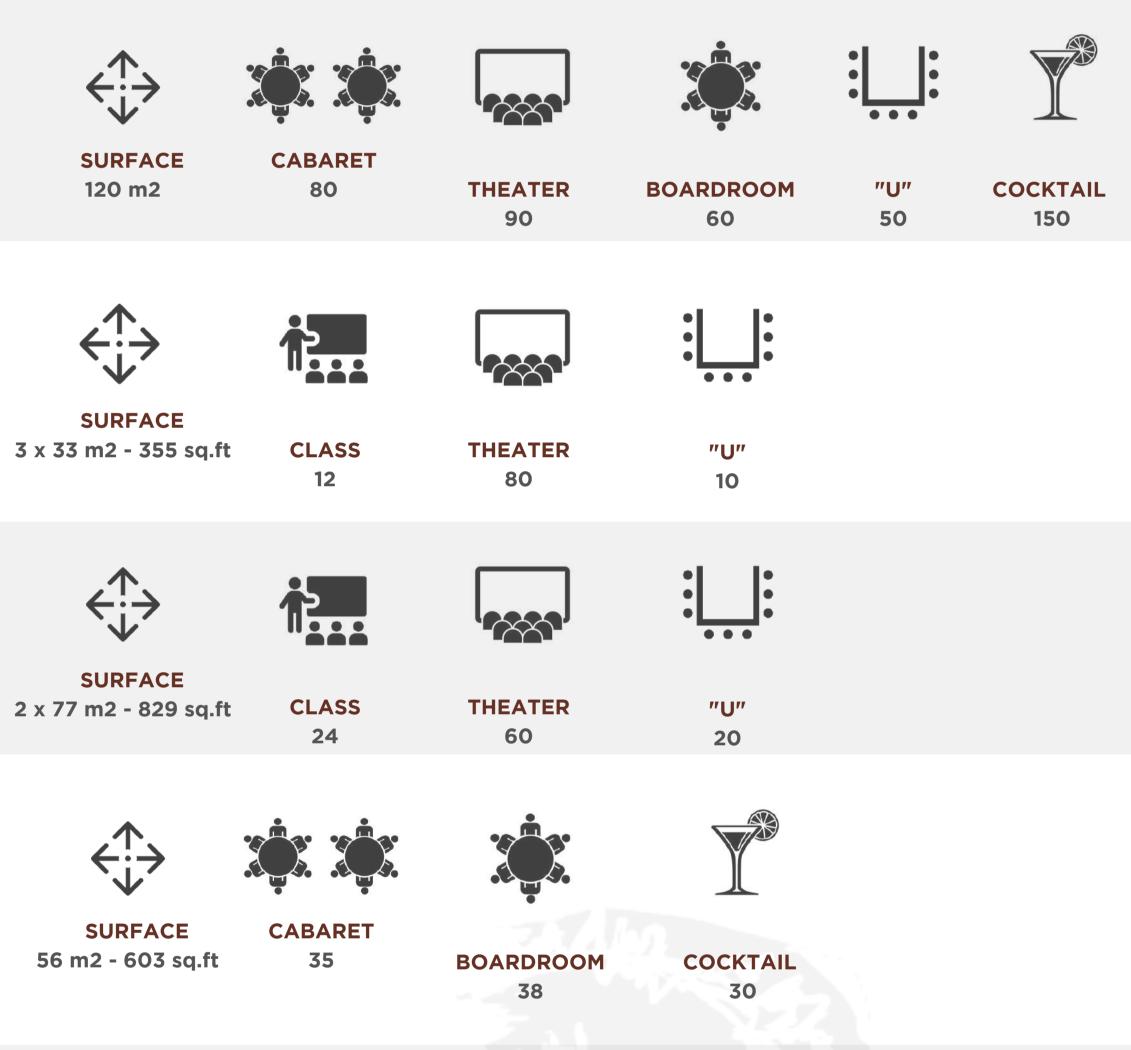

## CAPACITY

LAVOIR ROOM

**CEDRE, HORTENSIA & RHODODENDRON ROOMS\*** 

**NANTES & VANNES** ROOMS

### **BRIDGE ROOM**

\*When adjusting these 3 spaces, we can create one of 99m2