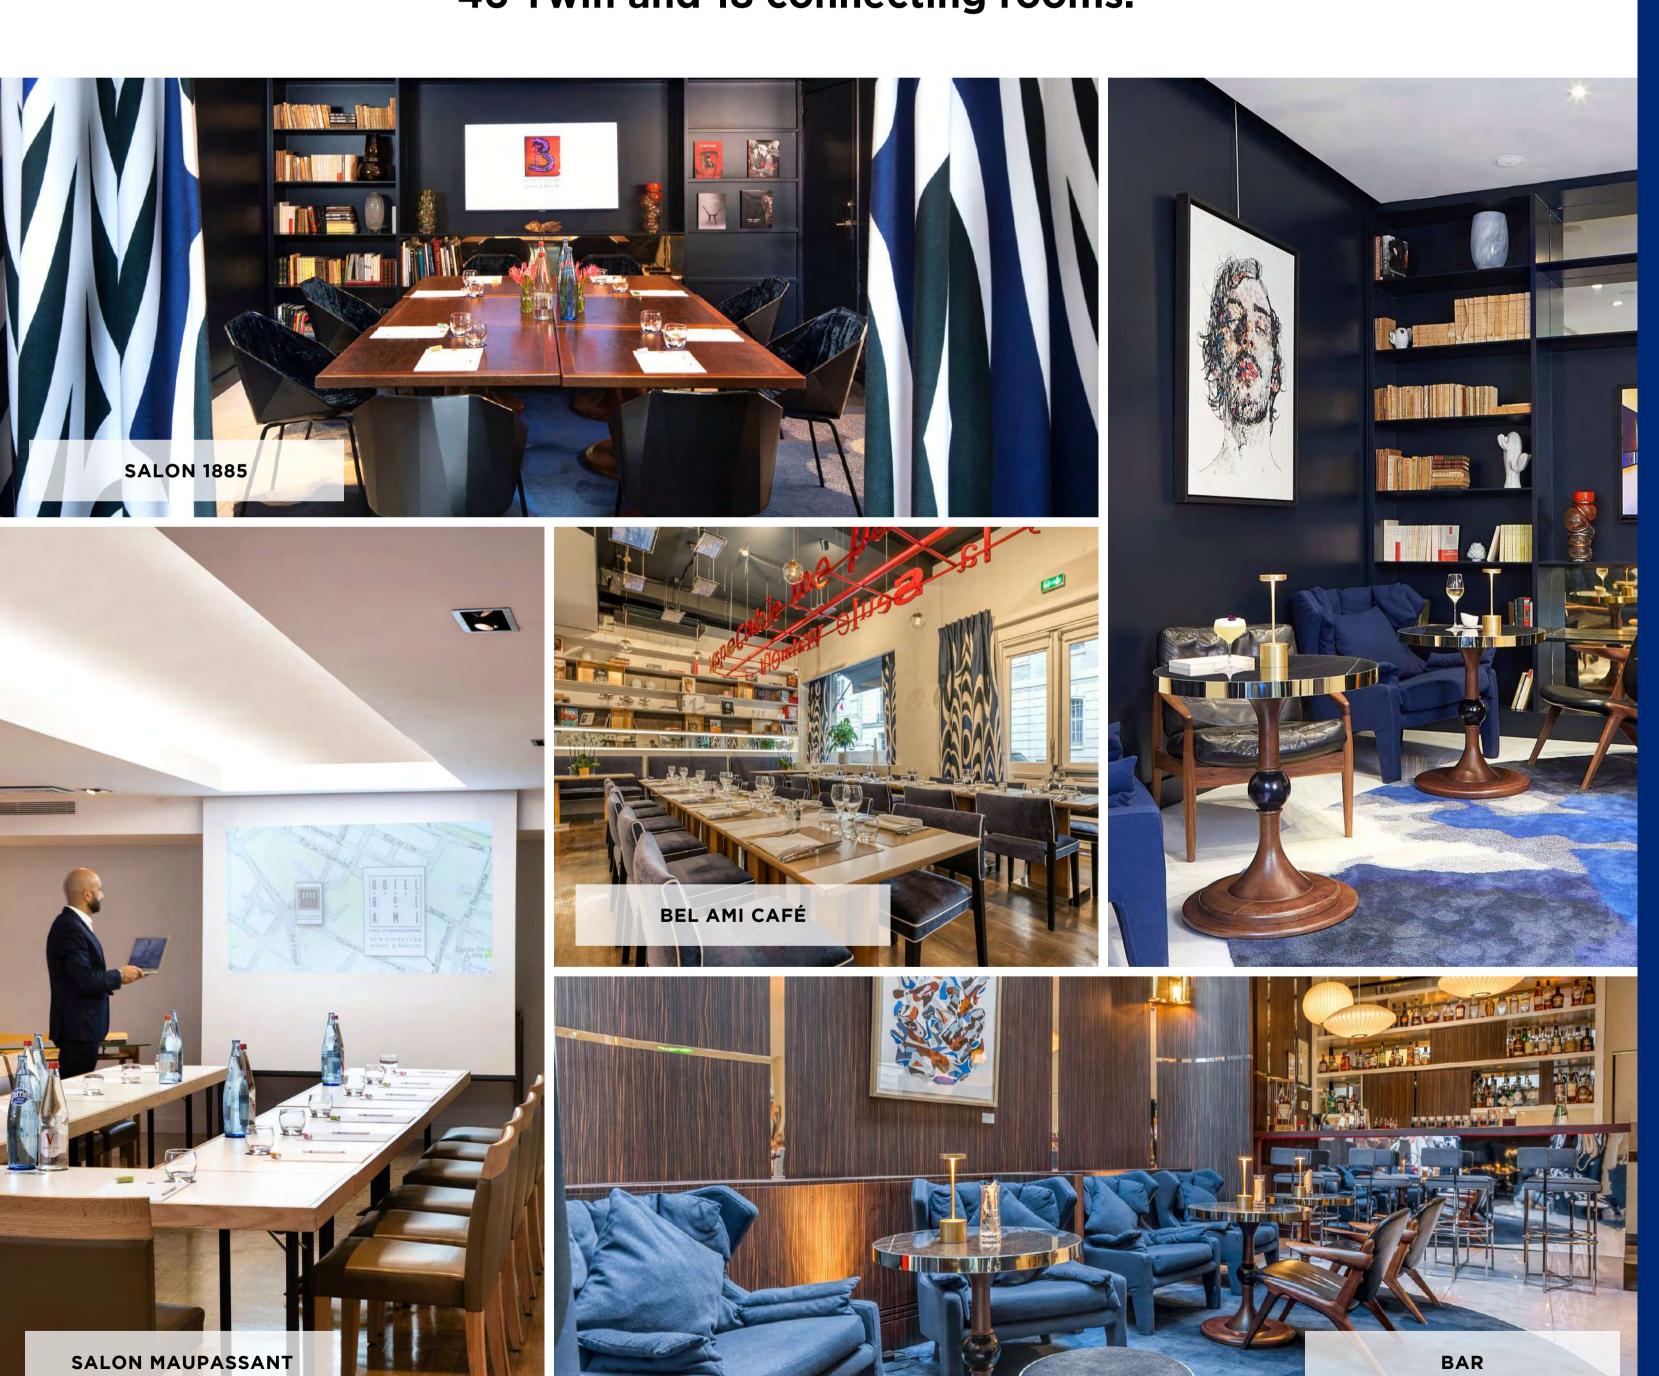

# Luxury and design at Saint-Germain-des-Prés

Ideally located in the heart of Saint-Germain-des-Prés, the hotel offers fully modular spaces for any type of project, as well as 108 warm and elegant rooms and suites including 46 Twin and 18 connecting rooms.

### **FOOD & BEVERAGE**

#### CAPACITY

Belani

Hotel

at

20

BEL AMI CAFÉ

**CABARET** 25

**SALON MAUPASSANT** 

**COCKTAIL** 

**SALON 1885** 

SURFACE 23 m2 - 248 sq.ft

**THEATER** 

COCKTAIL 20