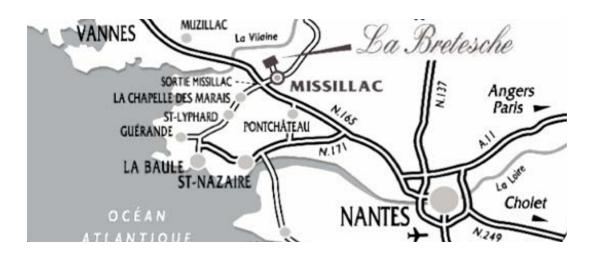

## By Plane

NANTES ATLANTIQUE International Airport - Then 45 min by car

### By Train

2 h 15 from Paris by T.G.V to Nantes station then 45 min by car or

2 h 15 from Paris by T.G.V to Redon station 25 min by car

## By helicopter

On the domain N 47°28′51" W 02°10′35".

## By Road

From Paris 450 km - 4h30 by car

Highway 'A11 then N 165 direction Vannes - Exit n°14 " Missillac ".

From La Baule 30 km - 35 min by car

Follow Guérande, then St Lyphard then La Chapelle des Marais

From Nantes 50 km - 45 min by car

N 165 direction Vannes - Exit n°14 " Missillac ".

From Vannes 45 km - 40 min by car

N 165 direction Nantes - Exit n°14 "Missillac

From Rennes 80 km - 1h15 by car

Follow Redon then Missillac

From Saint Nazaire 30 km - 35 min by car

N171 direction "Nantes-Savenay" then follow "Pontchâteau

then N 165 direction Vannes - Exit n°14 "Missillac