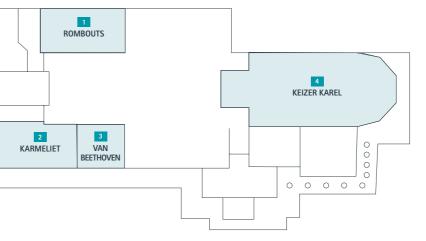

**GROUND FLOOR** 

SECOND FLOOR

# CONTACT

Martin's Patershof Karmelietenstraat 4 B-2800 Mechelen +32 (0)15 46 46 46 mph@martinshotels.com

| MARTIN'S PATERSHOF – DESCRIPTION OF MEETING & BANQUET ROOMS |                           |              |                   |         |           |         |           |         |    |
|-------------------------------------------------------------|---------------------------|--------------|-------------------|---------|-----------|---------|-----------|---------|----|
|                                                             | MEETING ROOM              | AREA<br>(m²) | DIMENSIONS<br>(m) | U-SHAPE | CLASSROOM | THEATRE | BOARDROOM | BANQUET |    |
| 1                                                           | ROMBOUTS                  | 50           | 10.32 x 4.84      | 25      | 28        | 40      | 26        | _       | _  |
| 2                                                           | KARMELIET                 | 43           | 9.05 x 4.84       | 18      | 22        | 30      | 20        | -       | _  |
| 3                                                           | VAN BEETHOVEN             | 29           | 5.74 x 4.84       | 6       | -         | 12      | 8         | -       | _  |
| 2+3                                                         | KARMELIET + VAN BEETHOVEN | 72           | 14.79 x 4.84      | 33      | 40        | 60      | 35        |         | -  |
| 4                                                           | KEIZER KAREL              | 135          | 16.00 x 8.40      | _       | _         | 90      | -         | 90      | 90 |
| 5                                                           | LIBERTUS                  | 22           | 7,85 x 2,85       | 12      | _         | 20      | 15        | -       | _  |
| 6                                                           | BONAVENTURA               | 24           | 7,85 x 3,00       | 12      | _         | 20      | 15        | _       | _  |