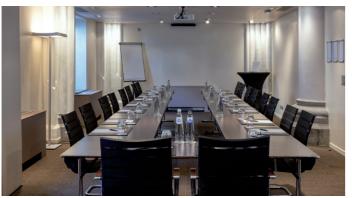

### DESCRIPTION

6 Meeting, Banquet & Event Rooms 10 > 150 Guests

# CONTACT

Martin's Patershof Karmelietenstraat 4 B-2800 Mechelen +32 (0)15 46 46 46 mph@martinshotels.com

| MARTIN'S PATERSHOF – DESCRIPTION OF MEETING & BANQUET ROOMS |                           |              |                   |         |           |         |           |         |    |
|-------------------------------------------------------------|---------------------------|--------------|-------------------|---------|-----------|---------|-----------|---------|----|
|                                                             | MEETING ROOM              | AREA<br>(m²) | DIMENSIONS<br>(m) | U-SHAPE | CLASSROOM | THEATRE | BOARDROOM | BANQUET |    |
| 1                                                           | ROMBOUTS                  | 50           | 10.32 x 4.84      | 25      | 28        | 40      | 26        | _       | _  |
| 2                                                           | KARMELIET                 | 43           | 9.05 x 4.84       | 18      | 22        | 30      | 20        | -       | _  |
| 3                                                           | VAN BEETHOVEN             | 29           | 5.74 x 4.84       | 6       | -         | 12      | 8         | -       | _  |
| 2+3                                                         | KARMELIET + VAN BEETHOVEN | 72           | 14.79 x 4.84      | 33      | 40        | 60      | 35        |         | -  |
| 4                                                           | KEIZER KAREL              | 135          | 16.00 x 8.40      | _       | _         | 90      | -         | 90      | 90 |
| 5                                                           | LIBERTUS                  | 22           | 7,85 x 2,85       | 12      | _         | 20      | 15        | -       | _  |
| 6                                                           | BONAVENTURA               | 24           | 7,85 x 3,00       | 12      | _         | 20      | 15        | _       | _  |