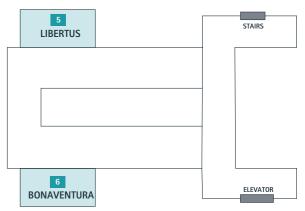

**GROUND FLOOR** 

SECOND FLOOR

# CONTACT

Martin's Patershof Karmelietenstraat 4 B-2800 Mechelen +32 (0)15 46 46 46 mph@martinshotels.com

| MARTIN'S PATERSHOF – DESCRIPTION OF MEETING & BANQUET ROOMS |                           |              |                   |         |           |         |           |         |    |
|-------------------------------------------------------------|---------------------------|--------------|-------------------|---------|-----------|---------|-----------|---------|----|
|                                                             | MEETING ROOM              | AREA<br>(m²) | DIMENSIONS<br>(m) | U-SHAPE | CLASSROOM | THEATRE | BOARDROOM | BANQUET |    |
| 1                                                           | ROMBOUTS                  | 50           | 10.32 x 4.84      | 25      | 28        | 40      | 26        | _       | _  |
| 2                                                           | KARMELIET                 | 43           | 9.05 x 4.84       | 18      | 22        | 30      | 20        | -       | _  |
| 3                                                           | VAN BEETHOVEN             | 29           | 5.74 x 4.84       | 6       | -         | 12      | 8         | -       | _  |
| 2+3                                                         | KARMELIET + VAN BEETHOVEN | 72           | 14.79 x 4.84      | 33      | 40        | 60      | 35        |         | -  |
| 4                                                           | KEIZER KAREL              | 135          | 16.00 x 8.40      | _       | _         | 90      | -         | 90      | 90 |
| 5                                                           | LIBERTUS                  | 22           | 7,85 x 2,85       | 12      | _         | 20      | 15        | -       | _  |
| 6                                                           | BONAVENTURA               | 24           | 7,85 x 3,00       | 12      | _         | 20      | 15        | _       | _  |