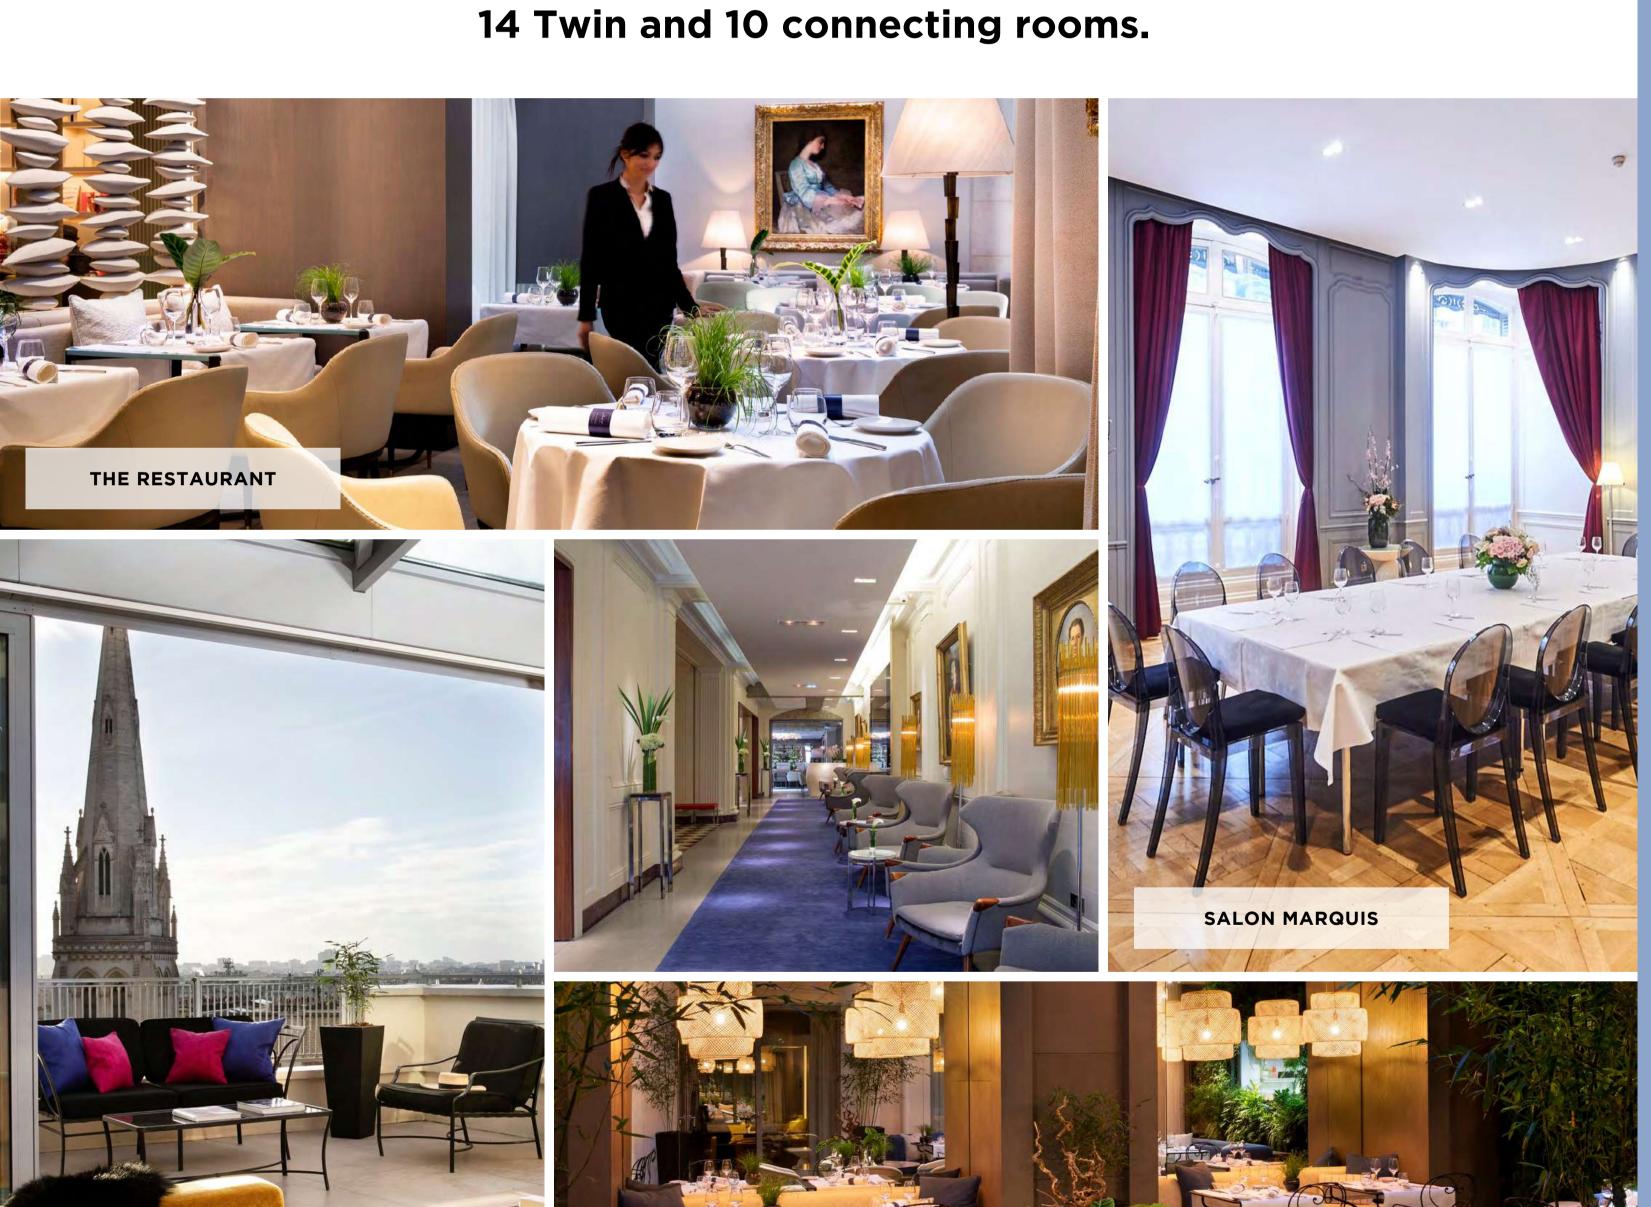

### **FOOD & BEVERAGE**

#### **SALON MARQUIS**

**CABARET** 60 m2 - 646 sq.ft 30-35

**THEATER** 

LA VERRIERE

**BOARDROOM** 

24

COCKTAIL

**THEATER** 

30

THE RESTAURANT

SURFACE 30 m2 - 323 sq.ft

COCKTAIL