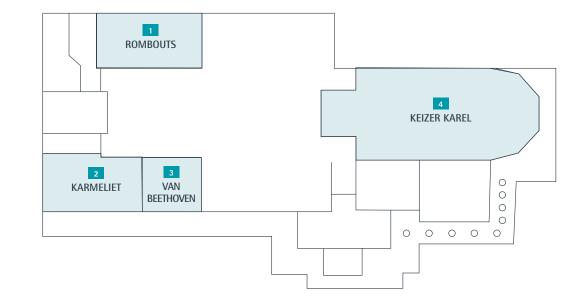

### DESCRIPTION

4 Meeting, Banquet & Event Rooms 10 > 150 Guests

# CONTACT

Martin's Patershof Karmelietenstraat 4 B-2800 Mechelen +32 (0)15 46 46 46 mph@martinshotels.com MORE INFO

| MARTIN'S PATERSHOF – DESCRIPTION OF MEETING & BANQUET ROOMS |                           |       |              |         |           |         |         |           |          |
|-------------------------------------------------------------|---------------------------|-------|--------------|---------|-----------|---------|---------|-----------|----------|
|                                                             | MEETING ROOM              | AREA  | DIMENSIONS   | U-SHAPE | CLASSROOM | THEATRE | CABARET | BOARDROOM | COCKTAIL |
|                                                             |                           | (m²)  | (m)          |         |           |         |         |           | Y        |
| 1                                                           | ROMBOUTS                  | 50    | 10.32 x 4.84 | 28      | 28        | 44      | 20      | 28        | 55       |
| 2                                                           | KARMELIET                 | 47    | 9.05 x 4.84  | 20      | 23        | 34      | 15      | 22        | 45       |
| 3                                                           | VAN BEETHOVEN             | 28    | 5.74 x 4.84  | 12      | 11        | 16      | —       | 12        | 30       |
| 2 + 3                                                       | VAN BEETHOVEN + KARMELIET | 75    | 14.79 x 4.84 | 40      | 40        | 60      | 25      | 42        | 70       |
| 4                                                           | KEIZER KAREL              | 147.8 | 21.00 x 8.40 | 60      | 75        | 150     | 50      | 90        | 150      |