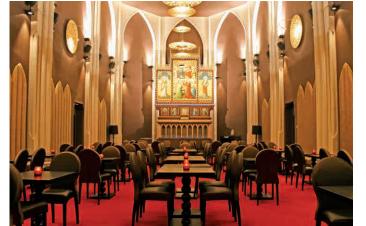

## MARTIN'S PATERSHOF $\star \star \star \star$

Located just a stone's throw from Antwerp and Brussels, Martin's Patershof brilliantly combines modern infrastructure, a sense of excellence, comfort and authenticity. This former church in the heart of Mechelen offers the ideal setting for a seminar or meeting combining elegance, performance and originality. Martin's Patershof has 4 exceptional seminar rooms, including the Keizer Karel room, which is nestled in the majestic setting of the church choir and can accommodate up to 150 people for cocktails.

For large-scale business events, Martin's Patershof joins forces with the Lamot Conference & Heritage Centre. Located in the heart of Mechelen, this complex houses 8 multifunctional spaces for exhibitions and other events for up to 500 people in the warm setting of a former brewery.