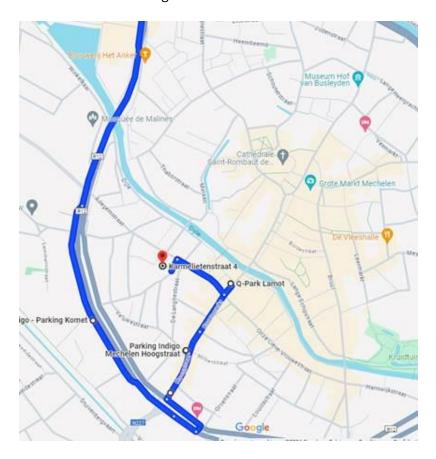

If our own parking is full, we offer you alternative options within close proximity to our hotel:

Indigo Mechelen Hoogstraat and Q-Park Lamot Parking: These parking facilities are located just a 2-minute walk from our hotel. To reach them from the E19 highway, we advise you to take the Mechelen Noord exit and follow the directions to Hoogstraat, where you will find the parking facilities on your left.

Indigo Mechelen Komet Parking: This parking is located at Koningin Astridlaan 134, just a 3-minute walk from our hotel. This parking also offers electric charging options.

To reach it from the E19 highway, we recommend taking the Mechelen Noord exit and following the directions to Koningin Astridlaan.