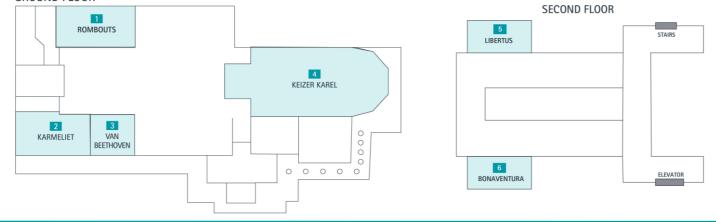

# FLOORPLAN & CAPACITIES

|       | MEETING ROOM              | AREA<br>(m²) | DIMENSIONS<br>(m) | U-SHAPE | CLASSROOM | THEATRE | BOARDROOM | BANQUET | COCKTAIL |
|-------|---------------------------|--------------|-------------------|---------|-----------|---------|-----------|---------|----------|
| 1     | ROMBOUTS                  | 50           | 10.32 x 4.84      | 25      | 28        | 40      | 26        | -       | -        |
| 2     | KARMELIET                 | 43           | 9.05 x 4.84       | 18      | 22        | 30      | 20        | -       | -        |
| 3     | VAN BEETHOVEN             | 29           | 5.74 x 4.84       | 6       | -         | 12      | 8         | -       | _        |
| 2 + 3 | VAN BEETHOVEN + KARMELIET | 72           | 14.79 x 4.84      | 33      | 40        | 60      | 35        |         | -        |
| 4     | KEIZER KAREL              | 135          | 16.00 x 8.40      | -       | -         | 90      | -         | 90      | 90       |
| 5     | LIBERTUS                  | 22           | 7,85 x 2,85       | 12      | _         | 20      | 15        | —       | -        |
| 6     | BONAVENTURA               | 24           | 7,85 x 3,00       | 12      | -         | 20      | 15        | -       | -        |

Our Keizer Karel room is only available between 2pm - 2am

**GROUND FLOOR** 

MARTIN'S PATERSHOF

Rates per person, including VAT, including service, valid up to and including 31 December 2024 Martin's Patershof • Karmelietenstraat 4 – 2800 Mechelen • +32 (0)15 46 46 46 • meeting.mechelen@martinshotels.com • martinshotels.com