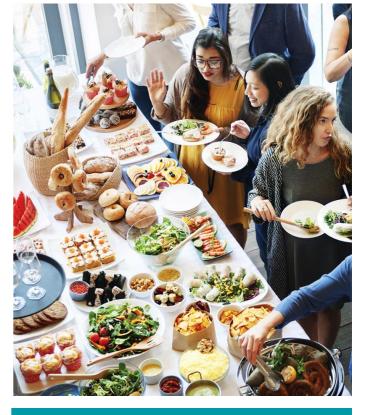

# WELCOME COFFEE & LUNCH

# LUNCH

## Lunch

Soup of the day Meat and cheese platter with accompanying bread selection Salad with seasonal products Chef's sandwich (Sandwich / Panini / Wrap / Focaccia,...) Warm and cold dish Dessert

Incl. Water, soft drinks, coffee and tea.