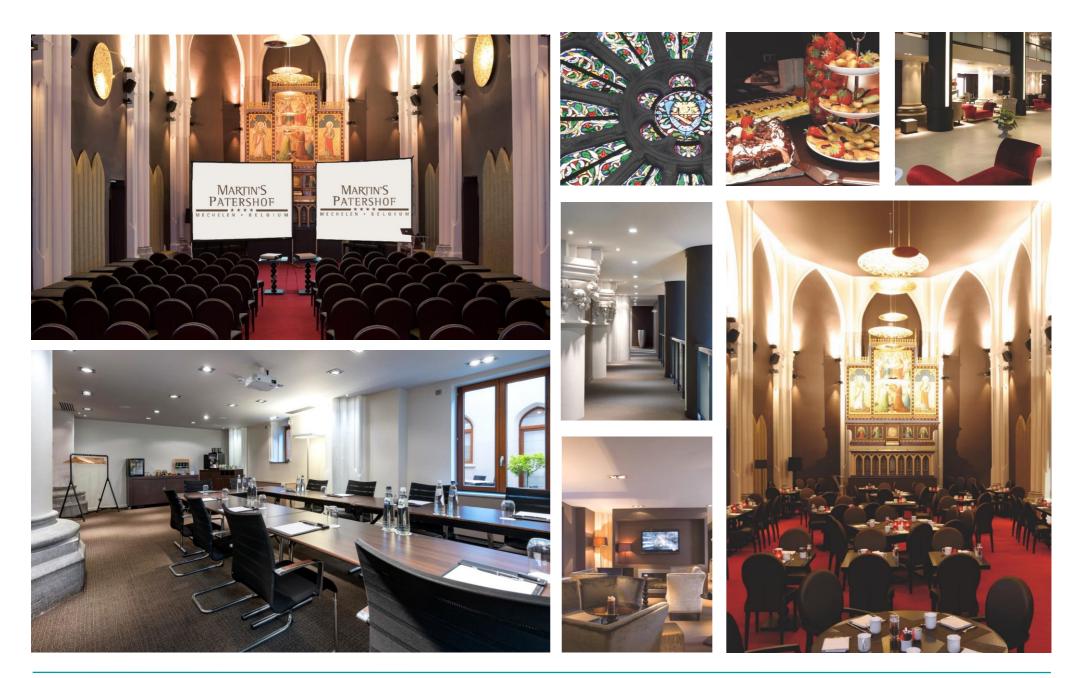

#### **HOTEL MARTIN'S PATERSHOF**

When hotel Martin's Patershof **opened in 2009**, the concept of a hotel in a church did not yet exist yet. The fact that the hotel had 5 floors was an extra admirable achievement. **56 rooms and 3 classic meeting rooms** are located in the **church**. As well as the impressive "**Keizer Karel**" room housed at the original altar. In addition, **23 rooms were also added in the former monastery part of the original site**.

# FLOORPLAN & CAPACITIES

|       | MEETING ROOM              | AREA<br>(m²) | DIMENSIONS<br>(m) | U-SHAPE | CLASSROOM | THEATRE | BOARDROOM | BANQUET | COCKTAIL |
|-------|---------------------------|--------------|-------------------|---------|-----------|---------|-----------|---------|----------|
| 1     | ROMBOUTS                  | 50           | 10.32 x 4.84      | 25      | 28        | 40      | 26        | -       | -        |
| 2     | KARMELIET                 | 43           | 9.05 x 4.84       | 18      | 22        | 30      | 20        | -       | -        |
| 3     | VAN BEETHOVEN             | 29           | 5.74 x 4.84       | 6       | -         | 12      | 8         | -       | _        |
| 2 + 3 | VAN BEETHOVEN + KARMELIET | 72           | 14.79 x 4.84      | 33      | 40        | 60      | 35        |         | -        |
| 4     | KEIZER KAREL              | 135          | 16.00 x 8.40      | -       | -         | 90      | -         | 90      | 90       |
| 5     | LIBERTUS                  | 22           | 7,85 x 2,85       | 12      | _         | 20      | 15        | —       | -        |
| 6     | BONAVENTURA               | 24           | 7,85 x 3,00       | 12      | -         | 20      | 15        | -       | -        |

#### OUR MEETING PACKAGES ARE ALWAYS INCLUSIVE:

- Meeting room rental with WiFi, LCD projector, whiteboard and flipchart
- Video Bose Videobar in our Rombouts and Karmeliet rooms
- Pens, paper, mineral water and peppermints
- Permanent coffee corner with coffee, tea, soft drinks, fruit and a selection of sweet snacks
- Lunch is served with soft drinks, water, coffee and tea