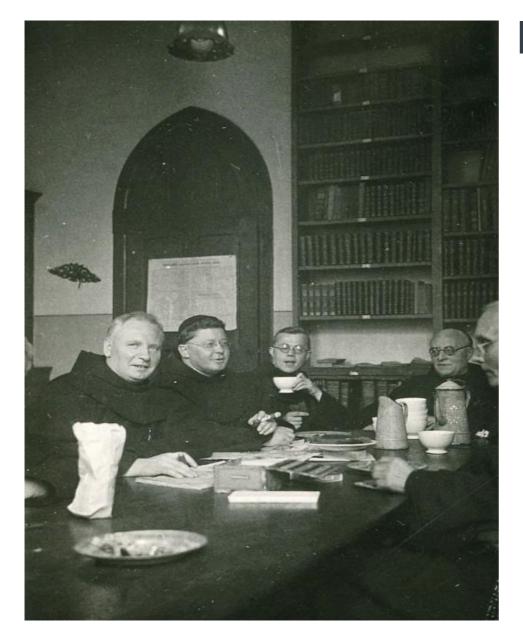

#### THE FLAGSHIP OF THE FRIARS

**Hotel Martin's Patershof** is located in the former **O-L-V-Ter-Engelen church**. For the older inhabitants of Mechelen, the church is more commonly known as the "Paterskerk". For centuries, the church was **the flagship of the Friars**.

**Since the 1970s,** every year there were fewer and fewer Friars in Mechelen. By the late 1990s, only a few remained. In 1999, when there were not enough Friars to maintain the church and its attached monastery, the church was deconsecrated by the Archdiocese of Mechelen-Brussels.

Centuries ago, this **historic place** was already a place of **deliberation and togetherness.** Here, the Friars discussed their **daily agenda**, **enjoyed meals** together and reflected on their **future** in an ever-changing environment.