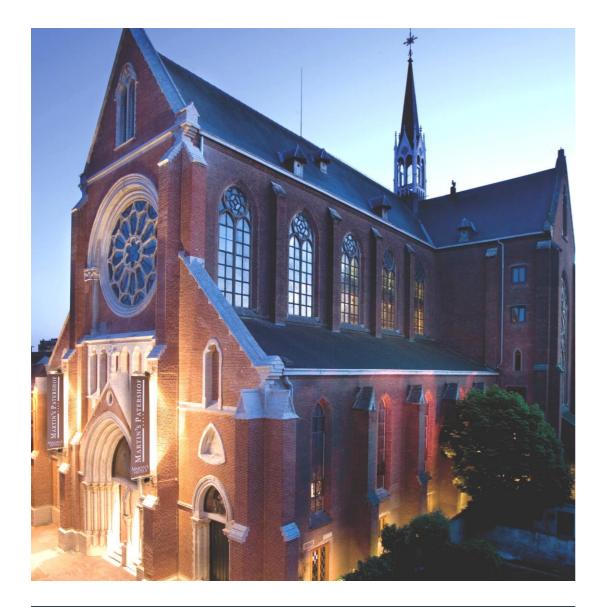

#### MARTIN'S PATERSHOF: MODERN COMFORT IN A HISTORIC SETTING

#### THE FLAGSHIP OF THE FRIARS

**Hotel Martin's Patershof** is located in the former **O-L-V-Ter-Engelen church**. For the older inhabitants of Mechelen, the church is more commonly known as the "Paterskerk". For centuries, the church was **the flagship of the Friars**.

#### **HOTEL MARTIN'S PATERSHOF**

When hotel Martin's Patershof **opened in 2009**, the concept of a hotel in a church did not yet exist yet. The fact that the hotel had 5 floors was an extra admirable achievement. **56 rooms and 3 classic meeting rooms** are located in the **church**. As well as the impressive "**Keizer Karel**" room housed at the original altar. In addition, **23 rooms were also added in the former monastery part of the original site**.