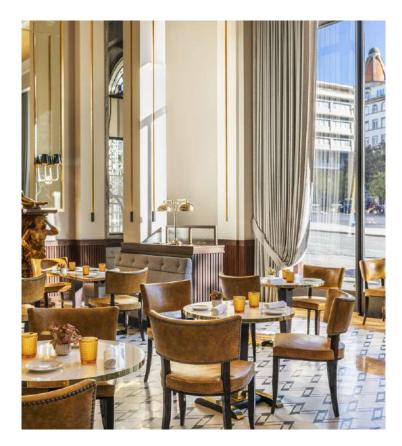

### Monumental Café

The spirit of Paris is floating through this brasserie. This historical café is back for coffee, lunch, snack time and dinner. Traditional cuisine, foie gras, poultry and, of course, the famous dessert trolley.

# Monumental Café

Restaurants and mezzanine can be privatized.

Prices on request.