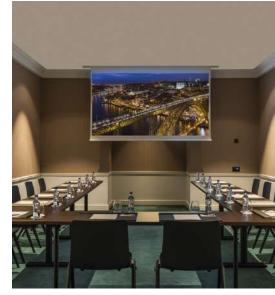

# Meeting rooms

TURQUOISE MAXIMUM 22 GUESTS

FROM **450€** ROUGE **MAXIMUM 40 GUESTS** 

CARAMEL FROM **250€** MAXIMUM 40 GUESTS

FROM **250€** 

THESE ROOMS ARE EQUIPPED WITH:

Film projector; speakers HDMI cable

> Air conditioning and free Wi-Fi

Stationery and water for each participant

| ROOMS     | AUDITORIUM | school | • IMPERIAL | • <b>:</b> | ROUND 6 | ROUND 8 | ROUND 10 |
|-----------|------------|--------|------------|------------|---------|---------|----------|
| Turquoise | -          | -      | 22         | 14         | -       | -       | -        |
| Rouge     | 40         | 24     | 32         | 25         | 30      | 32      | 30       |
| Caramel   | 40         | 24     | 32         | 25         | 25      | 32      | 30       |