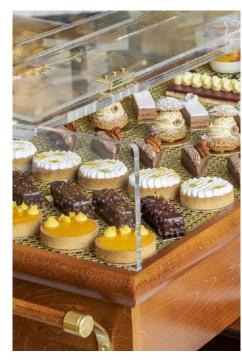

### Monumental Café

The spirit of Paris is floating through this brasserie. This historical café is back for coffee, lunch, snack time and dinner. Traditional cuisine, foie gras, poultry and, of course, the famous dessert trolley.