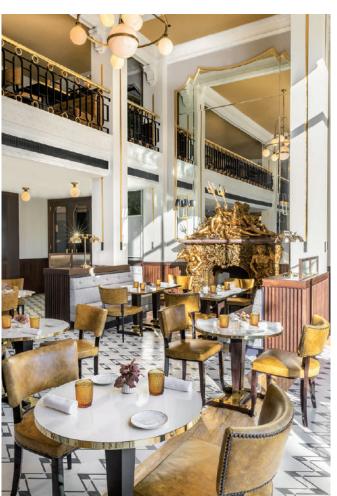

### Monumental Café

The spirit of Paris is floating through this brasserie. This historical café is back for coffee, lunch, snack time and dinner. Traditional cuisine, foie gras, poultry and, of course, the famous dessert trolley.

# Monumental Café

Restaurants and mezzanine can be privatized.

Prices on request.