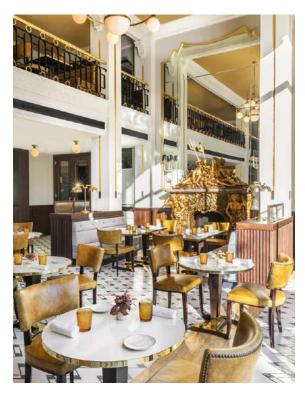

### Monumental Café

The spirit of Paris is floating through this brasserie. This historical café is back for coffee, lunch, snack time and dinner. Traditional cuisine, foie gras, poultry and, of course, the famous dessert trolley.