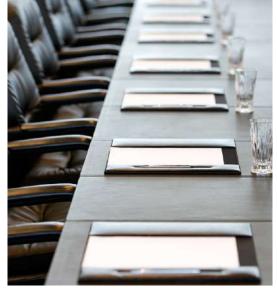

# Meeting rooms

TURQUOISE MAXIMUM 22 GUESTS

FROM **450€** ROUGE **MAXIMUM 40 GUESTS** 

CARAMEL FROM **250€** MAXIMUM 40 GUESTS

FROM **250€** 

THESE ROOMS ARE EQUIPPED WITH:

Film projector; speakers HDMI cable

> Air conditioning and free Wi-Fi

Stationery and water for each participant

| ROOMS     | AUDITORIUM | school | • IMPERIAL | • <b>:</b> | ROUND 6 | ROUND 8 | ROUND 10 |
|-----------|------------|--------|------------|------------|---------|---------|----------|
| Turquoise | -          | -      | 22         | 14         | -       | -       | -        |
| Rouge     | 40         | 24     | 32         | 25         | 30      | 32      | 30       |
| Caramel   | 40         | 24     | 32         | 25         | 25      | 32      | 30       |