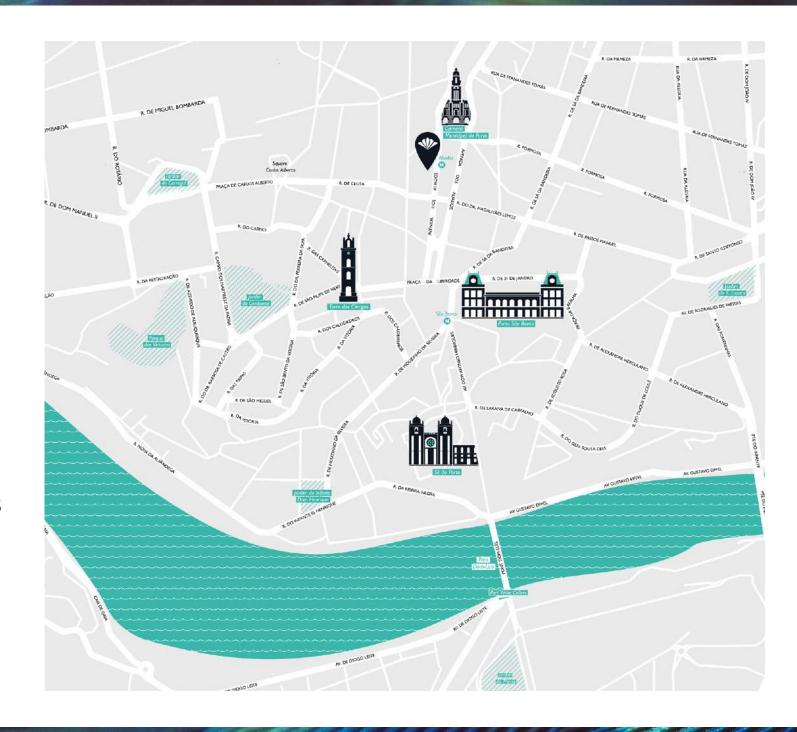

# Nearby activities

CAMARA MUNICIPAL 3min walk

PORTO SÃO BENTO 5min walk

TORRE DOS CLÉRIGOS 7min walk

SÉ DO PORTO 9min walk