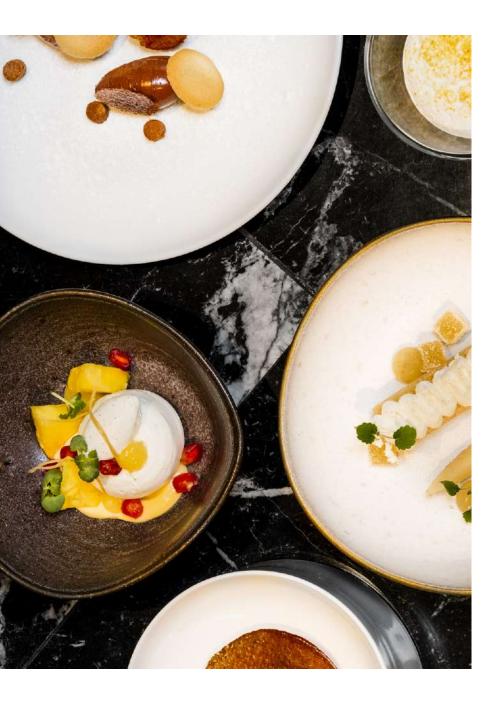

### Monumental Café

The spirit of Paris is floating through this brasserie. This historical café is back for coffee, lunch, snack time and dinner. Traditional cuisine, foie gras, poultry and, of course, the famous dessert trolley.

### Le Monument

An exceptional location with sumptuous marble and subdued lighting. The chef subtly marries flavors and accompaniments. Top-quality products are always featured. You will be blown away by the desserts. Indulge in a moment of pure delight!