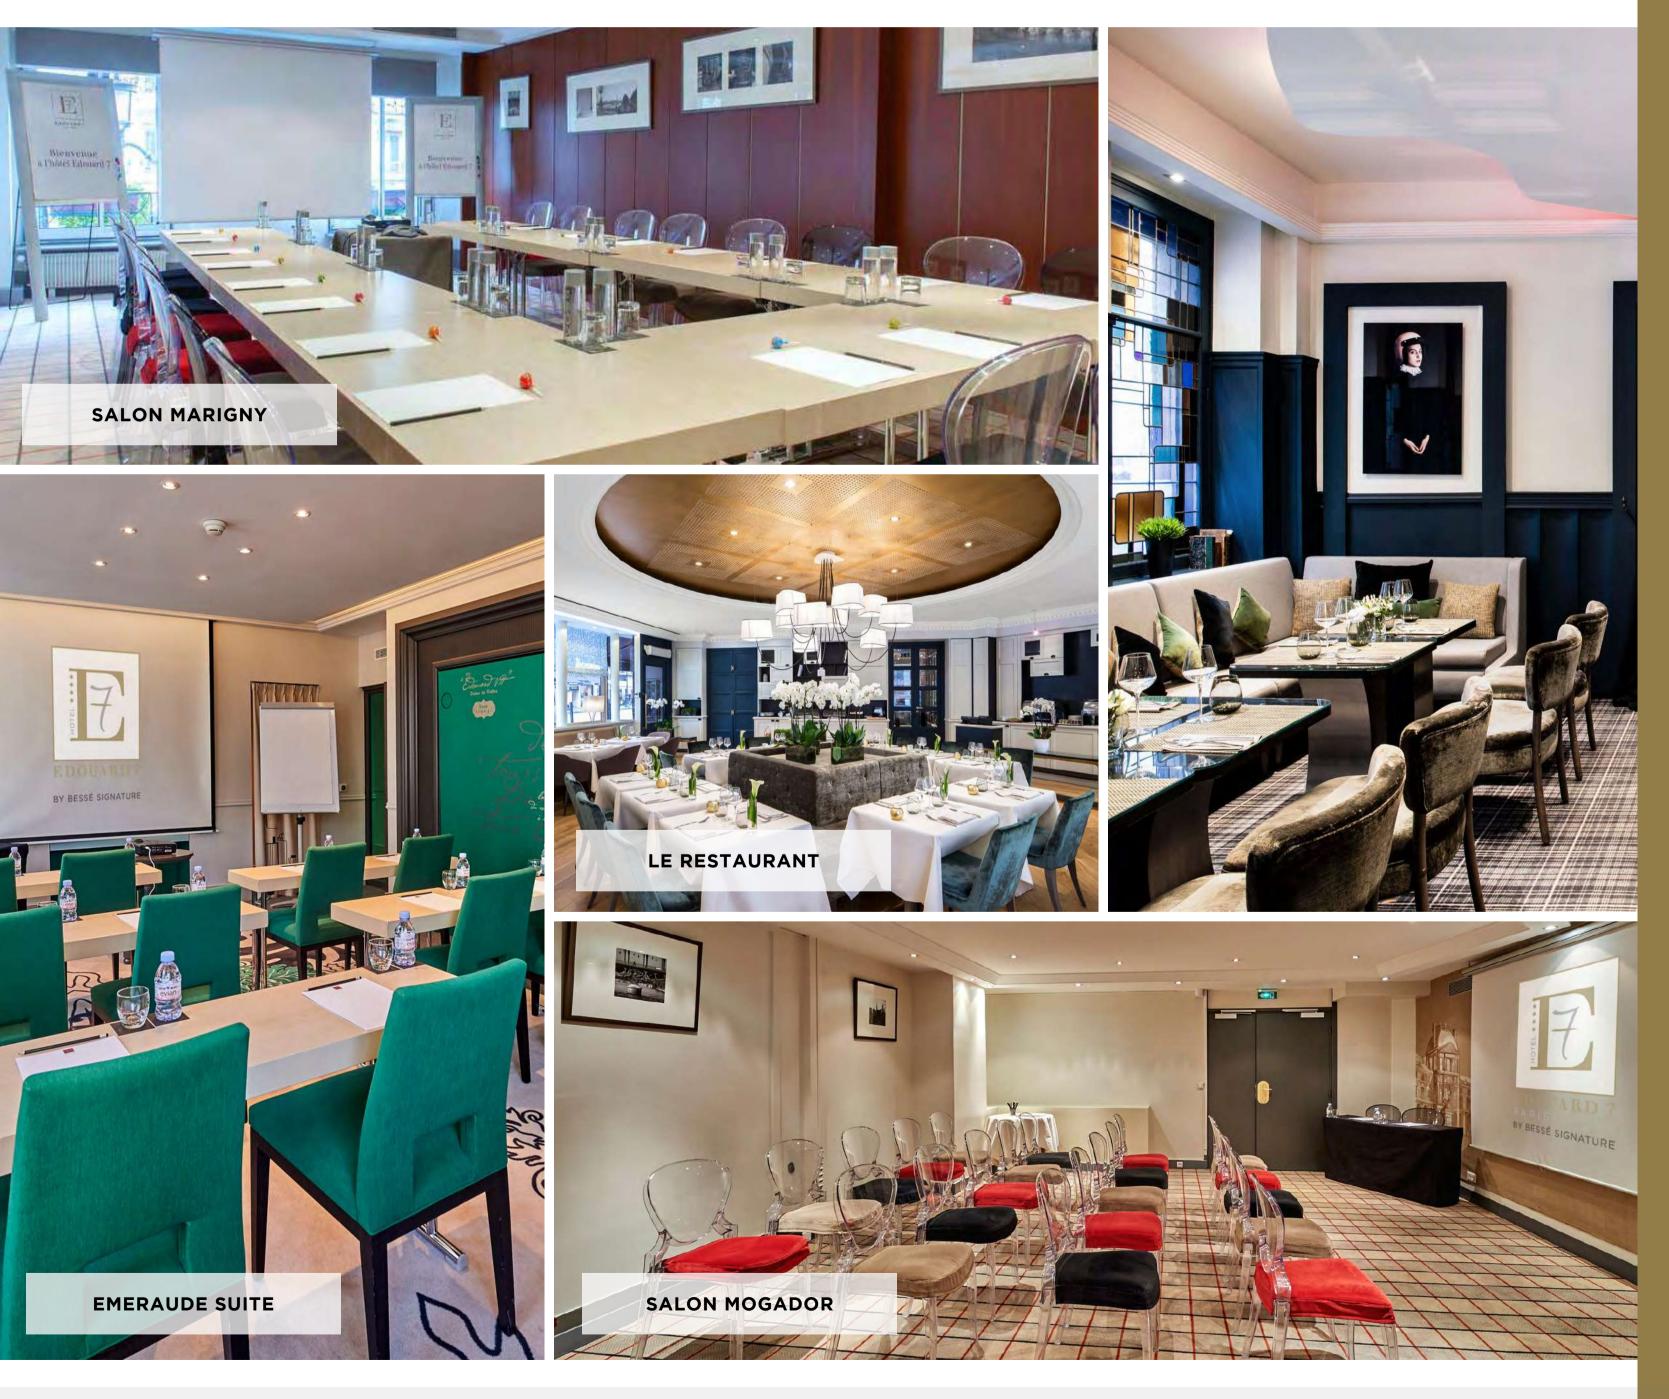

# **FOOD & BEVERAGE**

### THE RESTAURANT

|                  | 100        |
|------------------|------------|
| SALON LOUNGE     | 22         |
| SALON MARIGNY    | 55         |
| SALON MOGADOR    | 45         |
| EMERAUDE - SUITE | <b>206</b> |
|                  |            |