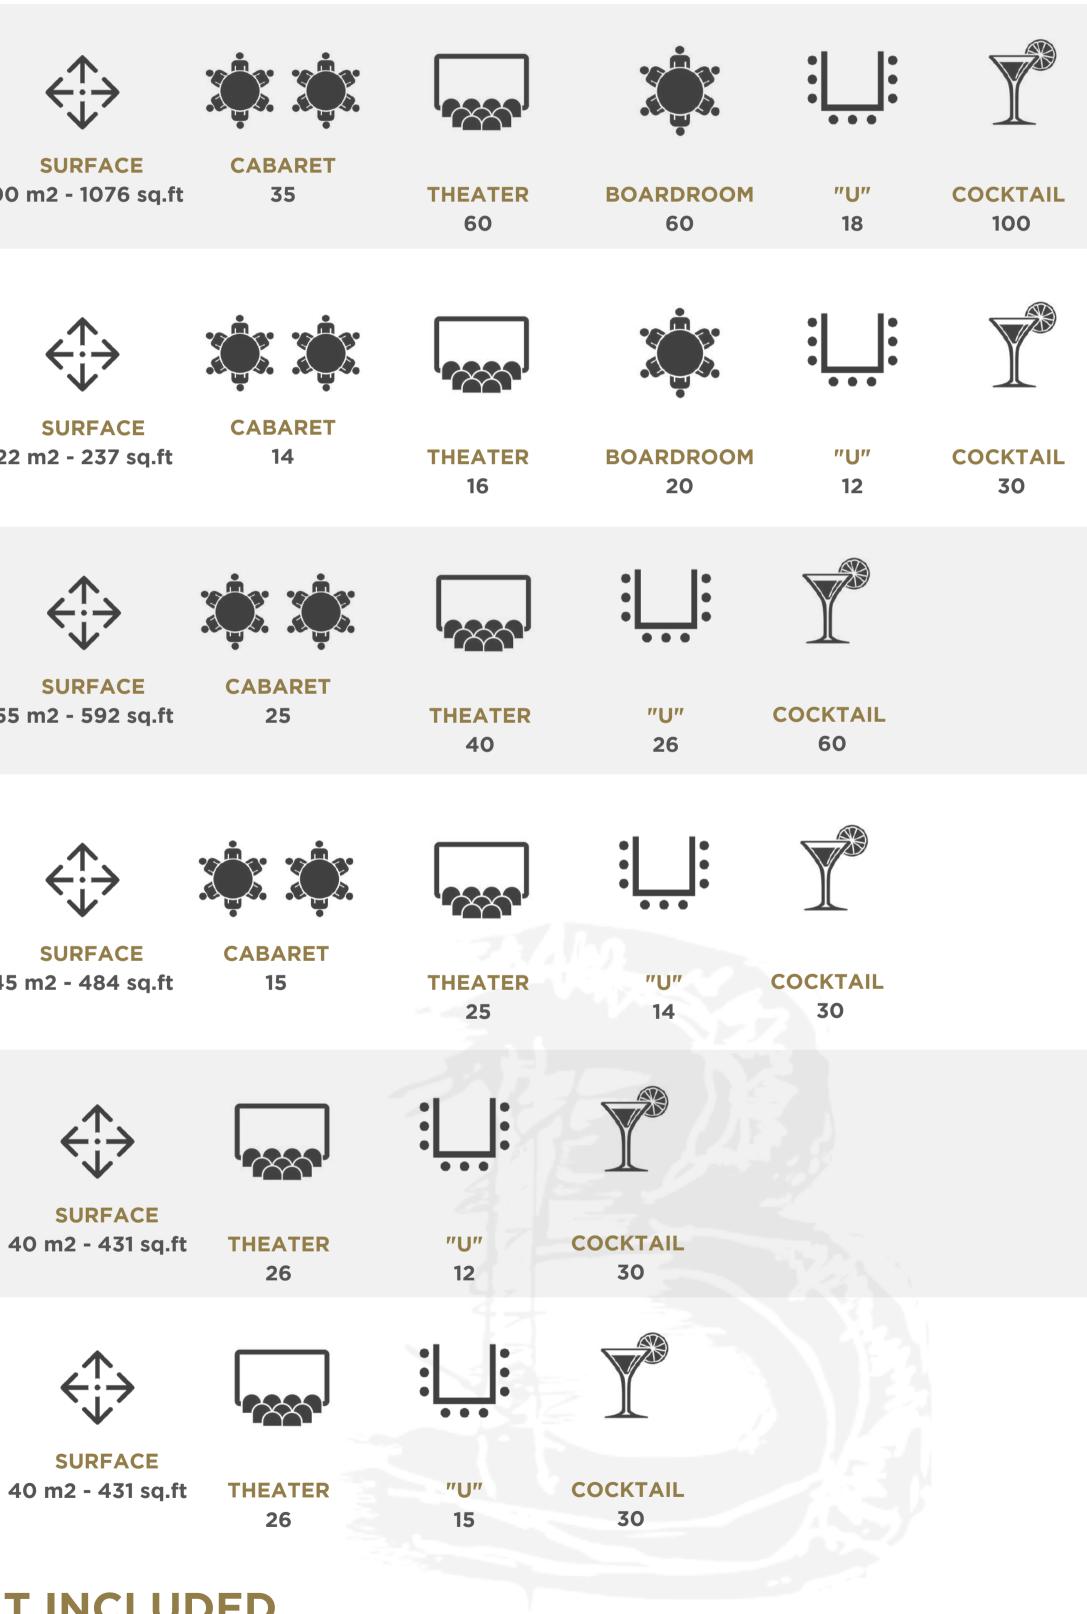

# CAPACITY

### THE RESTAURANT

|                  | 100        |
|------------------|------------|
| SALON LOUNGE     | 22         |
| SALON MARIGNY    | 55         |
| SALON MOGADOR    | 45         |
| EMERAUDE - SUITE | <b>206</b> |
|                  |            |