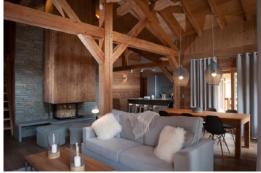

#### First floor

Living room with open fireplace and TV Terrace Open plan kitchen 2 double bedrooms and 2 twins with bathrooms (shower) and toilets