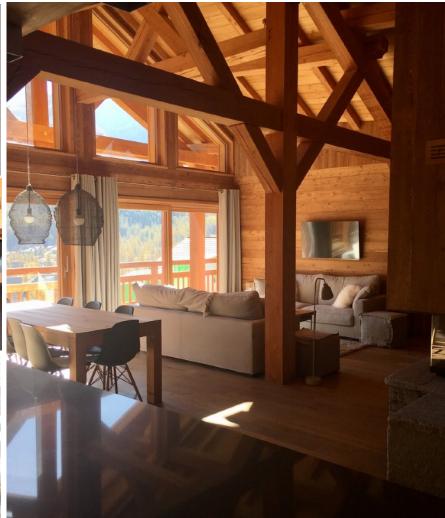

Located on the resort's sunny slopes, Chalet Hudson overlooks the village of Monêtier les Bains. The chalet blends traditional construction with modern design and features high quality woodwork by master craftsmen throughout.

Large panoramic windows offer breath-taking views over the Serre Chevalier ski slopes. Beneath the eaves you can find a cabin for children.

#### First floor

Living room with open fireplace and TV Terrace Open plan kitchen 2 double bedrooms and 2 twins with bathrooms (shower) and toilets