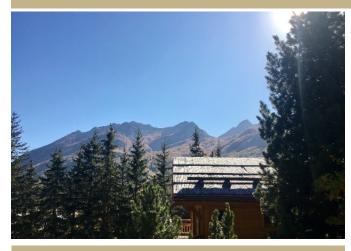

Located on the resort's sunny slopes, Chalet Hudson overlooks the village of Monêtier les Bains. The chalet blends traditional construction with modern design and features high quality woodwork by master craftsmen throughout.

Large panoramic windows offer breath-taking views over the Serre Chevalier ski slopes. Beneath the eaves you can find a cabin for children.