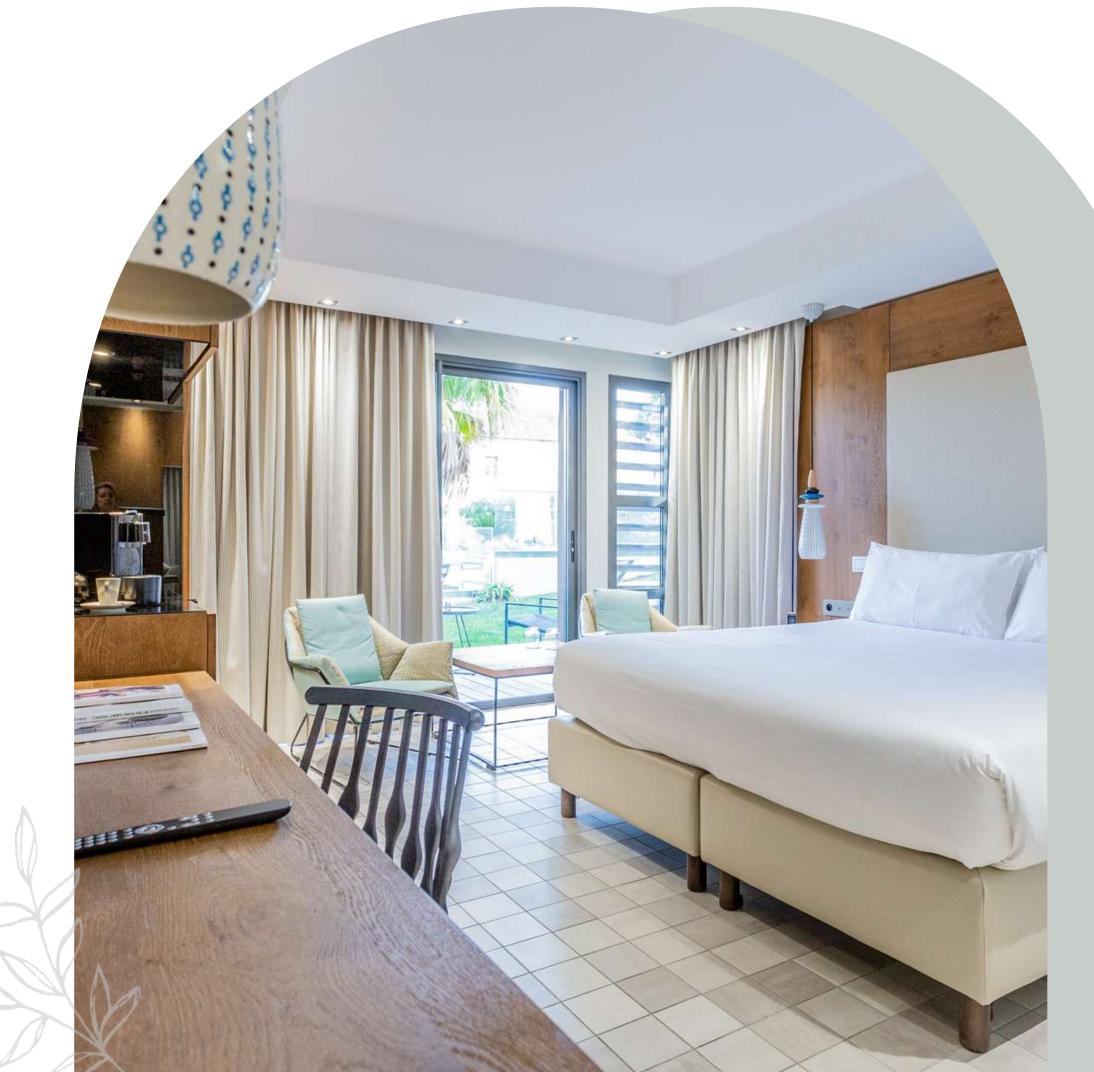

### 70 Jooms UNIQUE STYLE

### WHITE

Design and pure lines, the WHITE rooms form an intimate cocoon to enjoy the Tropezian panorama.

### WOOD

Warmly decorated rooms in 5 villas decorated with raw and natural materials, including a private villa facing the sea with kitchen, dining room and two living rooms.