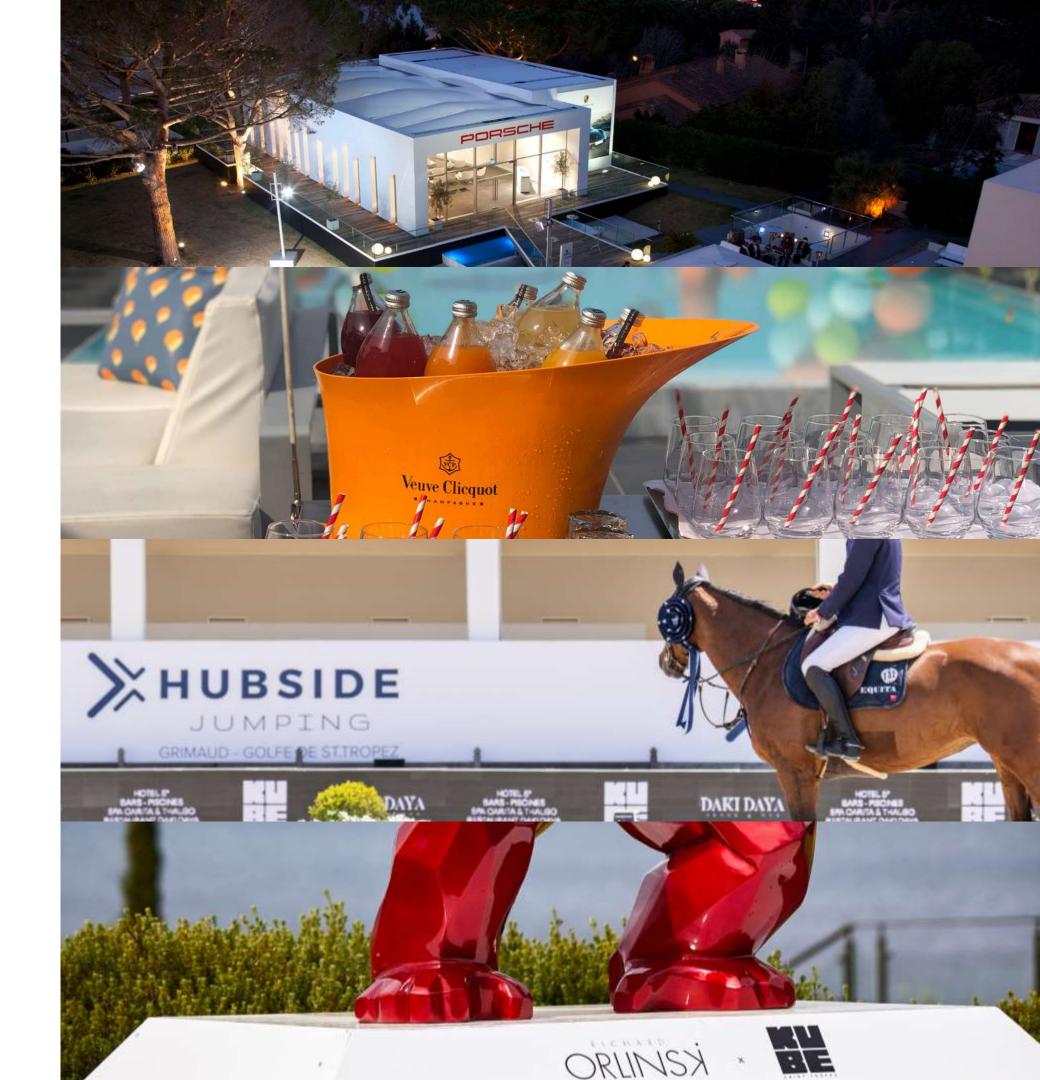

### FOCUS ON Kupe Saint-Tropez

Inspired by the French Riviera's passion for motor sports, the Kube Saint-Tropez team has developed specific experience and know-how in the organisation of motoring events.

Rally with friends, press launch, reveal, exhibitions, with classic cars or full electric, our resort is the ideal place for your future events.

Our two hectare property is a magical place with multiple spaces to display and showcase your most beautiful cars against the backdrop of the Mediterranean and century old umbrella pines.

A multitude of possibilities are offered to you: a large space at the reception of the resort, numerous green spaces, 3 swimming pools that can be completely covered and fitted out, or an underground car park with 70 places, a unique capacity in Saint-Tropez and an access adapted for all types of cars, even the lowest and most sporty.