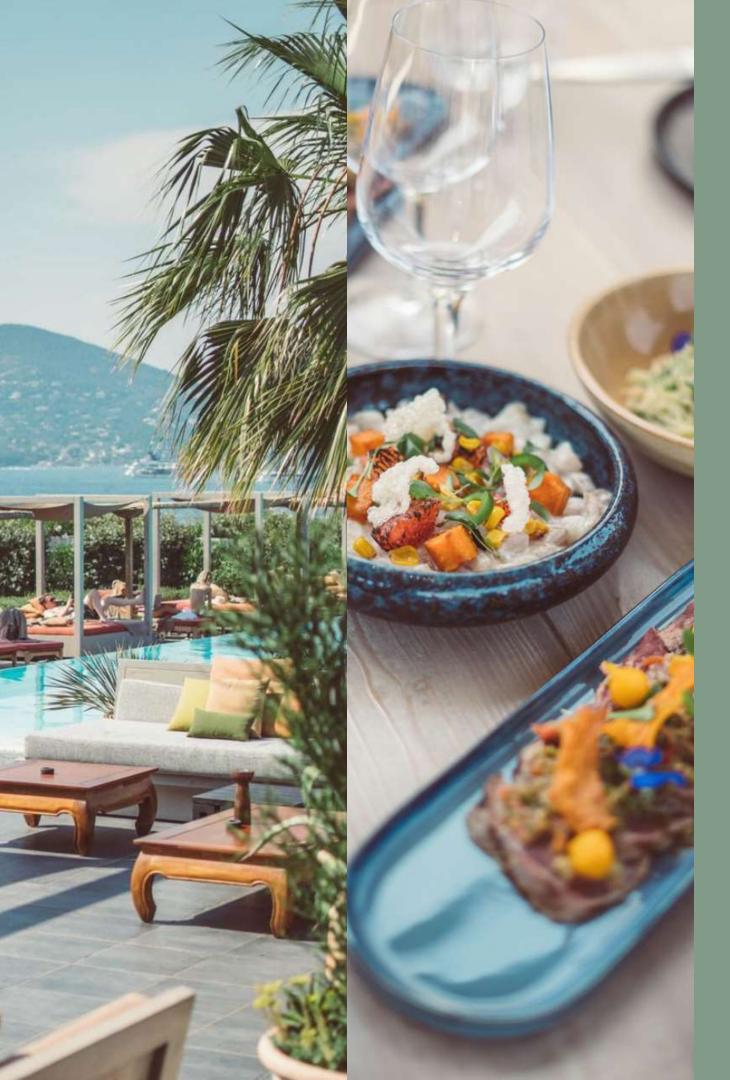

## THE LEGENDARY BRILLIANCE Sain- Popey

The 5\* Kube Saint-Tropez is the best of the destination in the heart of a haven of peace nestled in a 2-hectare green setting.

Just 5 minutes from the centre of Saint-Tropez but far from the crowds, with the pine forest in the background, the hotel offers an exceptional 180° view over the Gulf.

Three swimming pools, a spa, restaurants and bars with eclectic inspirations.

An alchemy of experiences, scents and flavours, a tribute to the land of Provence, the sun and the sea, to punctuate your days and create unique memories.

# A BREATHTAKING VIEW OF THE GULF OF SAINT— TROPEZ

Enjoy one of the only rooftops on the Saint-Tropez peninsula.

A bubble high up in the sky, a Signature cocktail menu enhanced by a fine selection of various tapas, to be enjoyed in an exceptional setting with one of the most beautiful views of the Gulf.