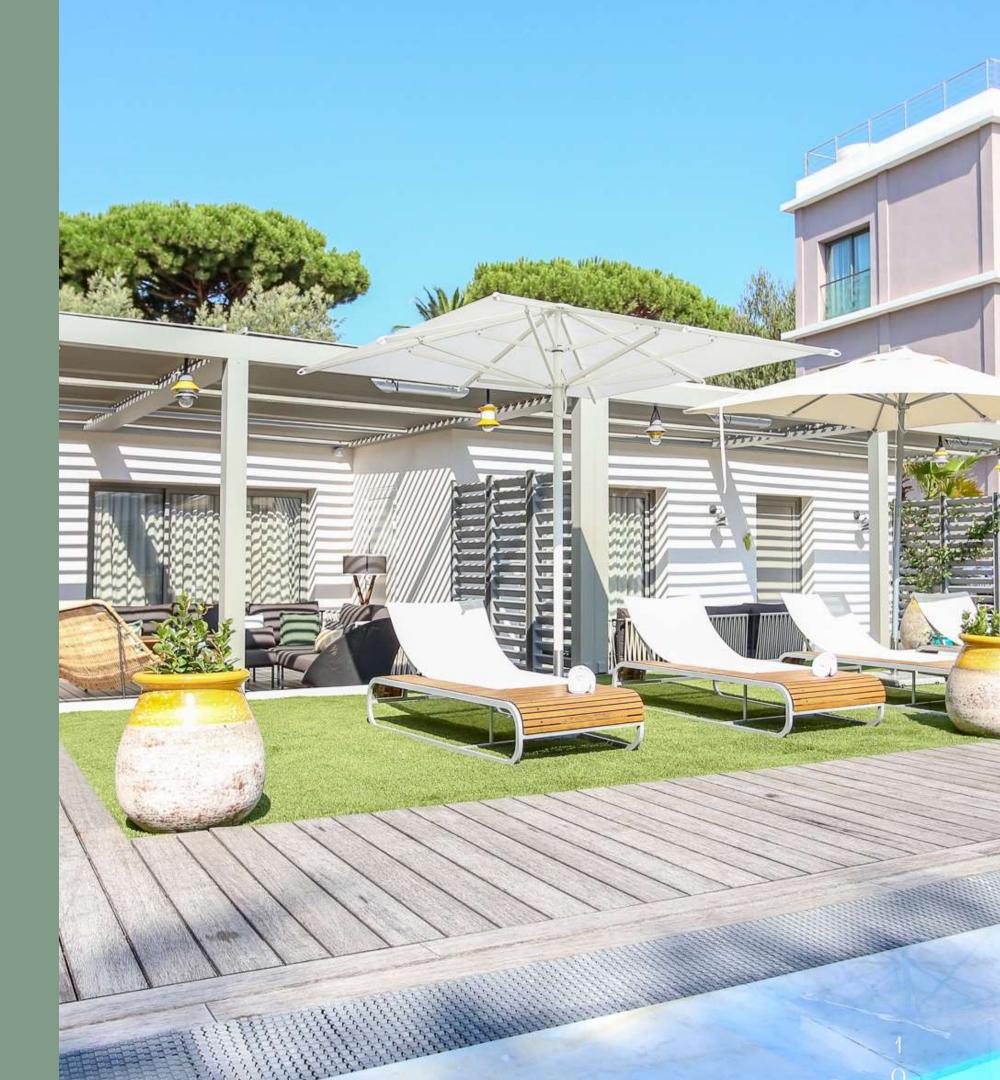

Three swimming pools, a spa, restaurants and bars with eclectic inspirations.

An alchemy of experiences, scents and flavours, a tribute to the land of Provence, the sun and the sea, to punctuate your days and create unique memories.

ROOFTOP (MAXIMUM CAPACITY 40 PAX)

ALMA INT (MAXIMUM CAPACITY 70 PAX)

ALMA EXT (MAXIMUM CAPACITY 400 PAX)

POOL WHITE (MAXIMUM CAPACITY 100 PAX)

POOL WOOD (MAXIMUM CAPACITY 100 PAX)

POOL IBIZA (MAXIMUM CAPACITY 50 PAX)

JARDIN WHITE (MAXIMUM CAPACITY 500 PAX)

WOOD GARDEN (MAXIMUM CAPACITY 100 PAX)

RECEPTION GARDEN (MAXIMUM CAPACITY 150 PAX)

PARKING (MAXIMUM CAPACITY 1000 PAX)

TOTAL CAPACITY: 2730 PAX