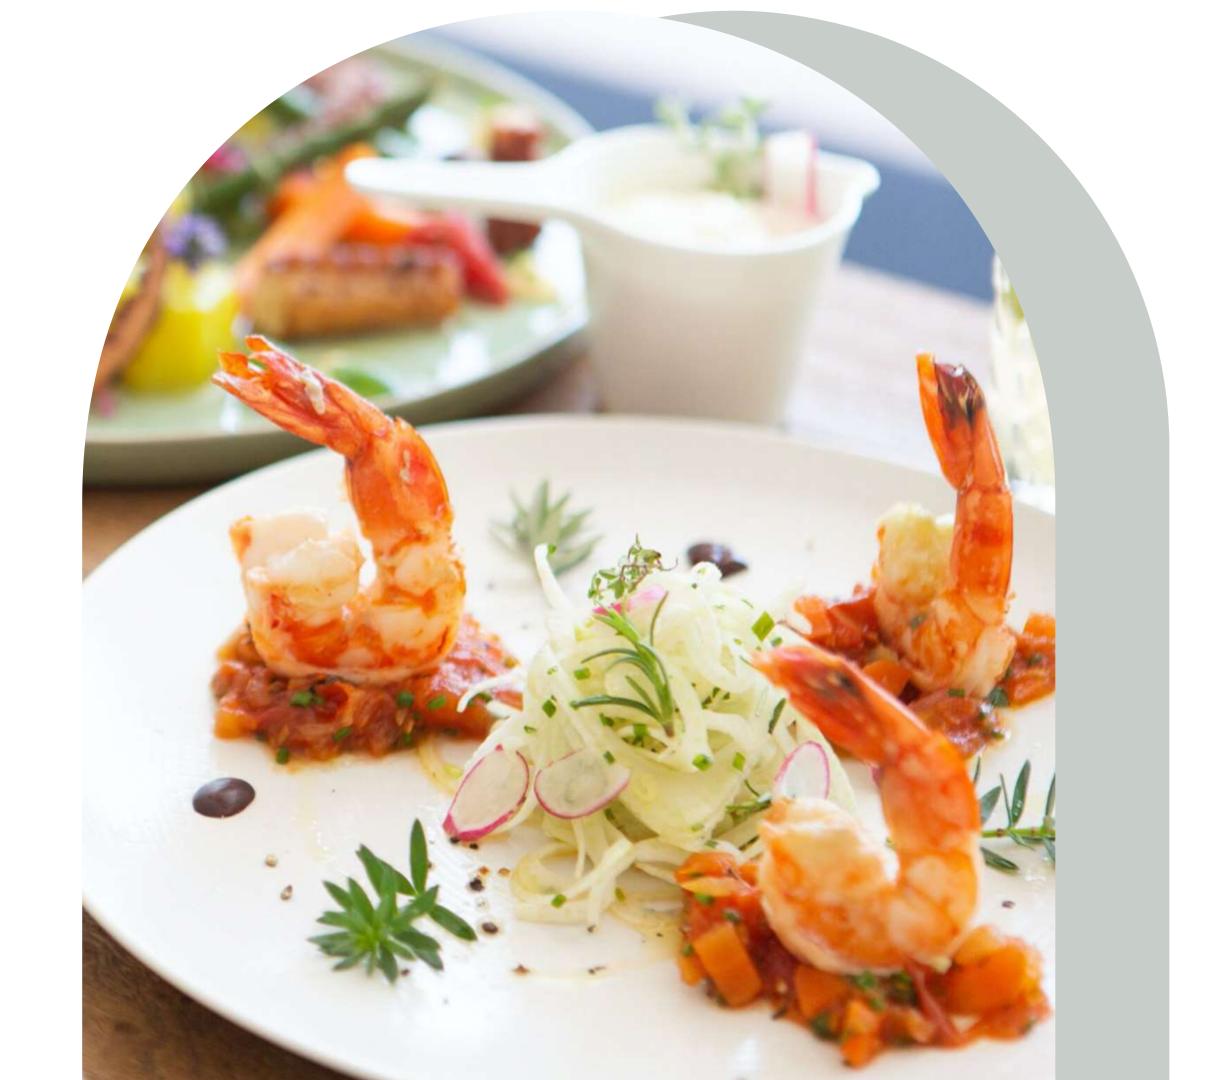

### MENU

### STRATERS

Carpaccio of tomatoes, burratina and smoked olive oil
Courgette cannelloni with fresh goat cheese, tomato and basil concassé

### DISHES

Roasted cod fillet, carrots and warm citrus vinaigrette Chicken supreme au gratin with herb butter, crushed sweet potato with spices, poultry juice

### DESERTS

70% chocolate finger, praline crunch and chocolate ice cream Lime cheesecake, speculos biscuit and lemon sorbet

same choice for the whole group)