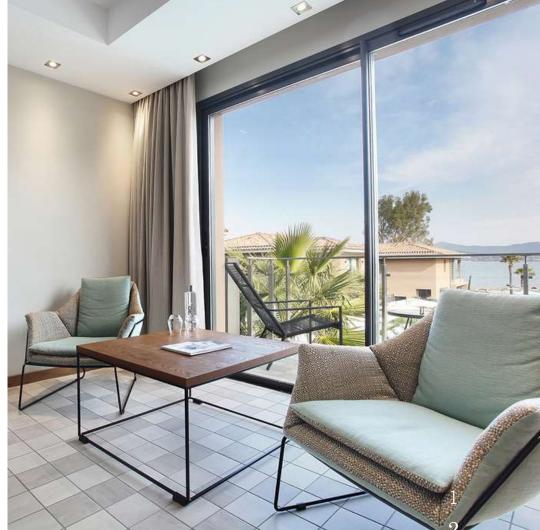

### 70 Jooms UNIQUE STYLE

### WHITE

Design and pure lines, the WHITE rooms form an intimate cocoon to enjoy the Tropezian panorama.

### WOOD

Warmly decorated rooms in 5 villas decorated with raw and natural materials, including a private villa facing the sea with kitchen, dining room and two living rooms.