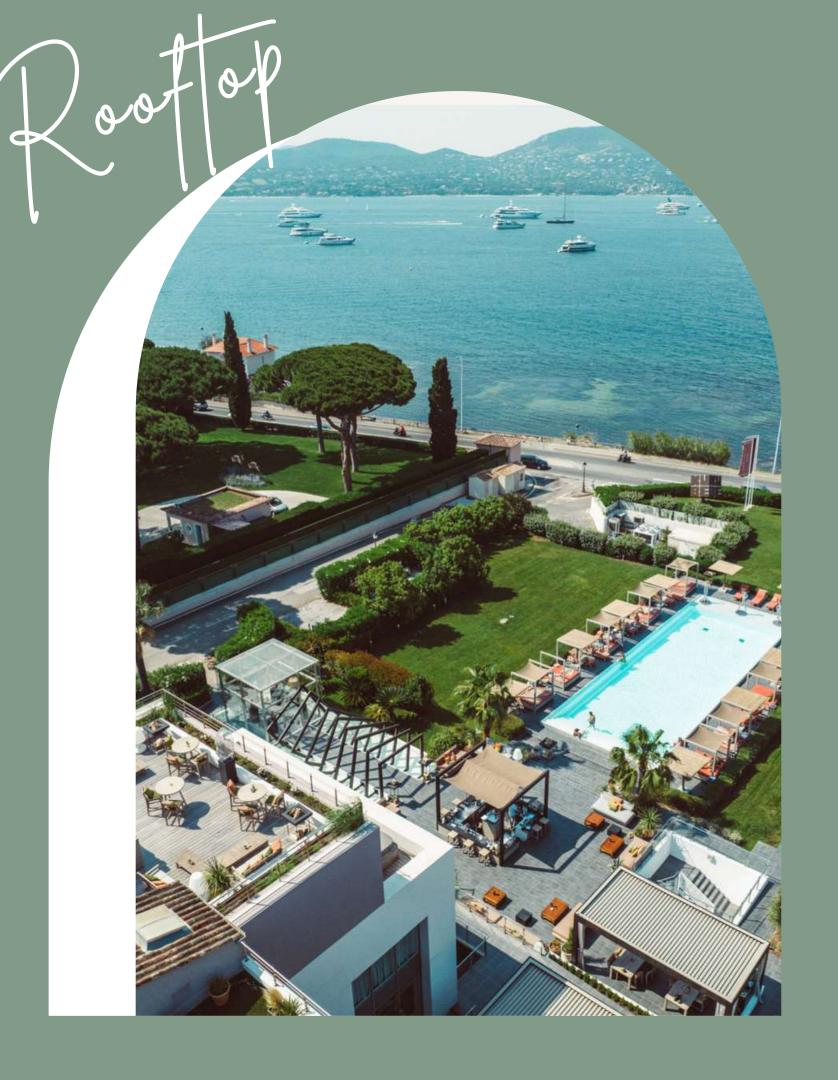

# A BREATHTAKING VIEW OF THE GULF OF SAINT— TROPEZ

Enjoy one of the only rooftops on the Saint-Tropez peninsula.

A bubble high up in the sky, a Signature cocktail menu enhanced by a fine selection of various tapas, to be enjoyed in an exceptional setting with one of the most beautiful views of the Gulf.