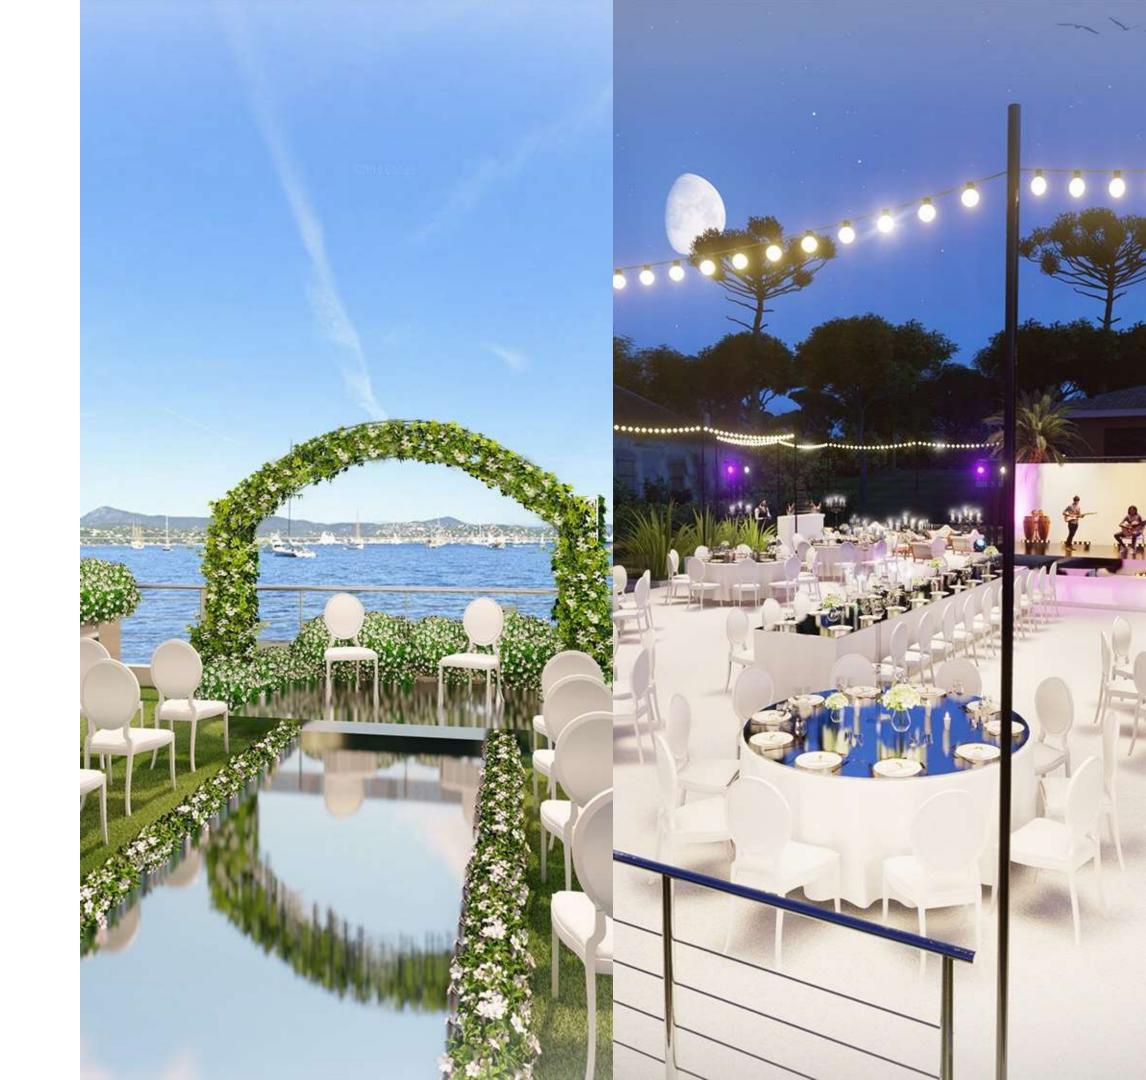

## SPACES AND apacifics

| KL                    | M <sup>2</sup> | THÉÅTRE | CLASSE | U  | BANQUET | COCKTAIL | DEMI<br>JOURNÉE | JOURNÉE |
|-----------------------|----------------|---------|--------|----|---------|----------|-----------------|---------|
| SÉMINAIRE             | 100            | 80      | 60     | 40 | 60      | 80       | 500€            | 700€    |
| TERRASSE<br>SÉMINAIRE | 50             | 20      |        |    |         | 40       |                 |         |

ROOFTOP (MAXIMUM CAPACITY 40 PAX)

ALMA INT (MAXIMUM CAPACITY 70 PAX)

ALMA EXT (MAXIMUM CAPACITY 400 PAX)

POOL WHITE (MAXIMUM CAPACITY 100 PAX)

POOL WOOD (MAXIMUM CAPACITY 100 PAX)

POOL IBIZA (MAXIMUM CAPACITY 50 PAX)

JARDIN WHITE (MAXIMUM CAPACITY 500 PAX)

WOOD GARDEN (MAXIMUM CAPACITY 100 PAX)

RECEPTION GARDEN (MAXIMUM CAPACITY 150 PAX)

PARKING (MAXIMUM CAPACITY 1000 PAX)

TOTAL CAPACITY: 2730 PAX