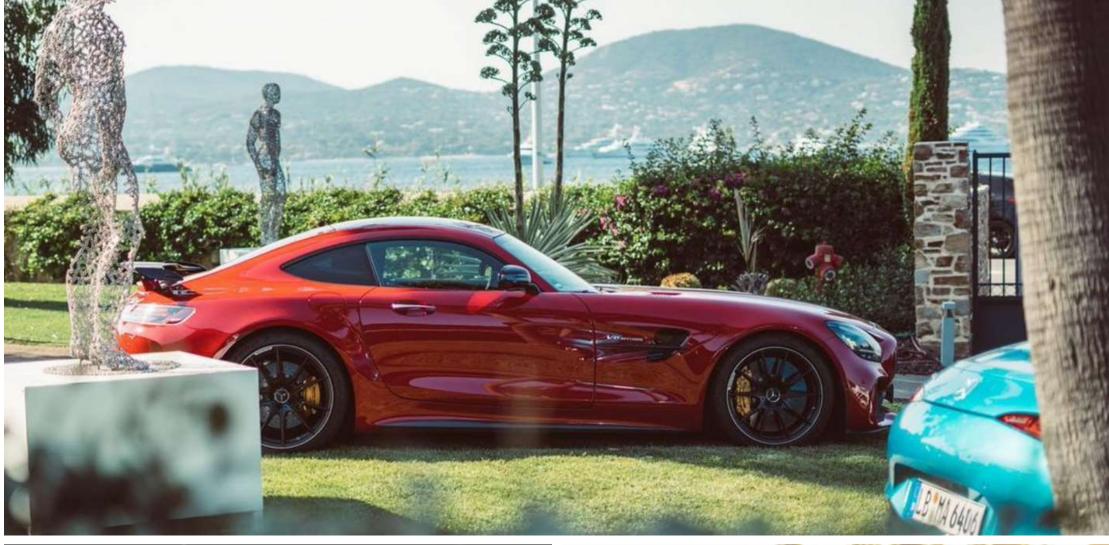

### FOCUS ON Kupe Saint-Tropez

Inspired by the French Riviera's passion for motor sports, the Kube Saint-Tropez team has developed specific experience and know-how in the organisation of motoring events.

Rally with friends, press launch, reveal, exhibitions, with classic cars or full electric, our resort is the ideal place for your future events.

Our two hectare property is a magical place with multiple spaces to display and showcase your most beautiful cars against the backdrop of the Mediterranean and century old umbrella pines.

A multitude of possibilities are offered to you: a large space at the reception of the resort, numerous green spaces, 3 swimming pools that can be completely covered and fitted out, or an underground car park with 70 places, a unique capacity in Saint-Tropez and an access adapted for all types of cars, even the lowest and most sporty.