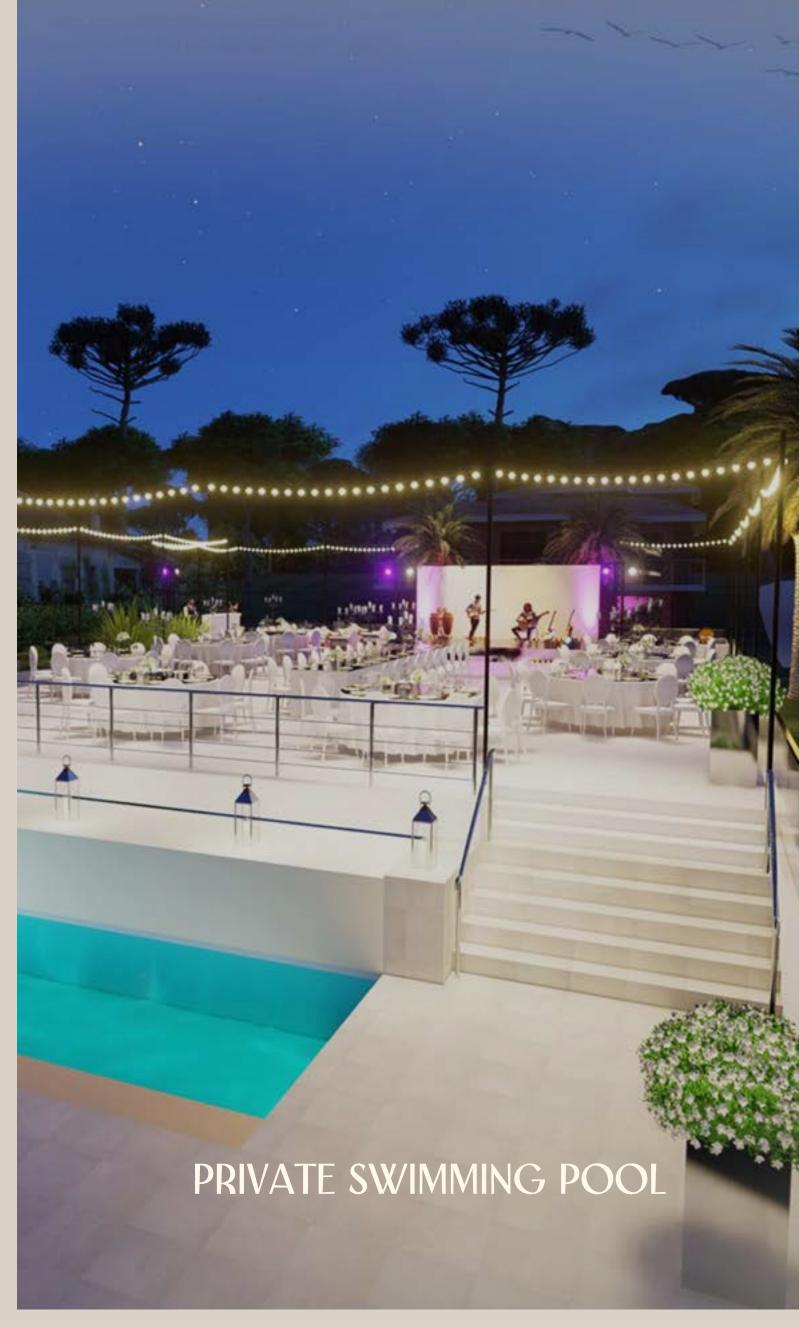

### VIBRANCY MOMENTS

The dizzyingly large swimming pool invites you to relax and the endorphins kick in as soon as the music starts pulsing, while the juice bar offers a vitamin-packed break between cocktails, mocktails and detox smoothies.

Finally, the new rooftop, one of the only rooftop terraces in Saint-Tropez, has become the hot spot for our 'Before Parties', offering an open-air show at every sunset, accompanied by live music, shared dishes (by Moloko) and cocktails.