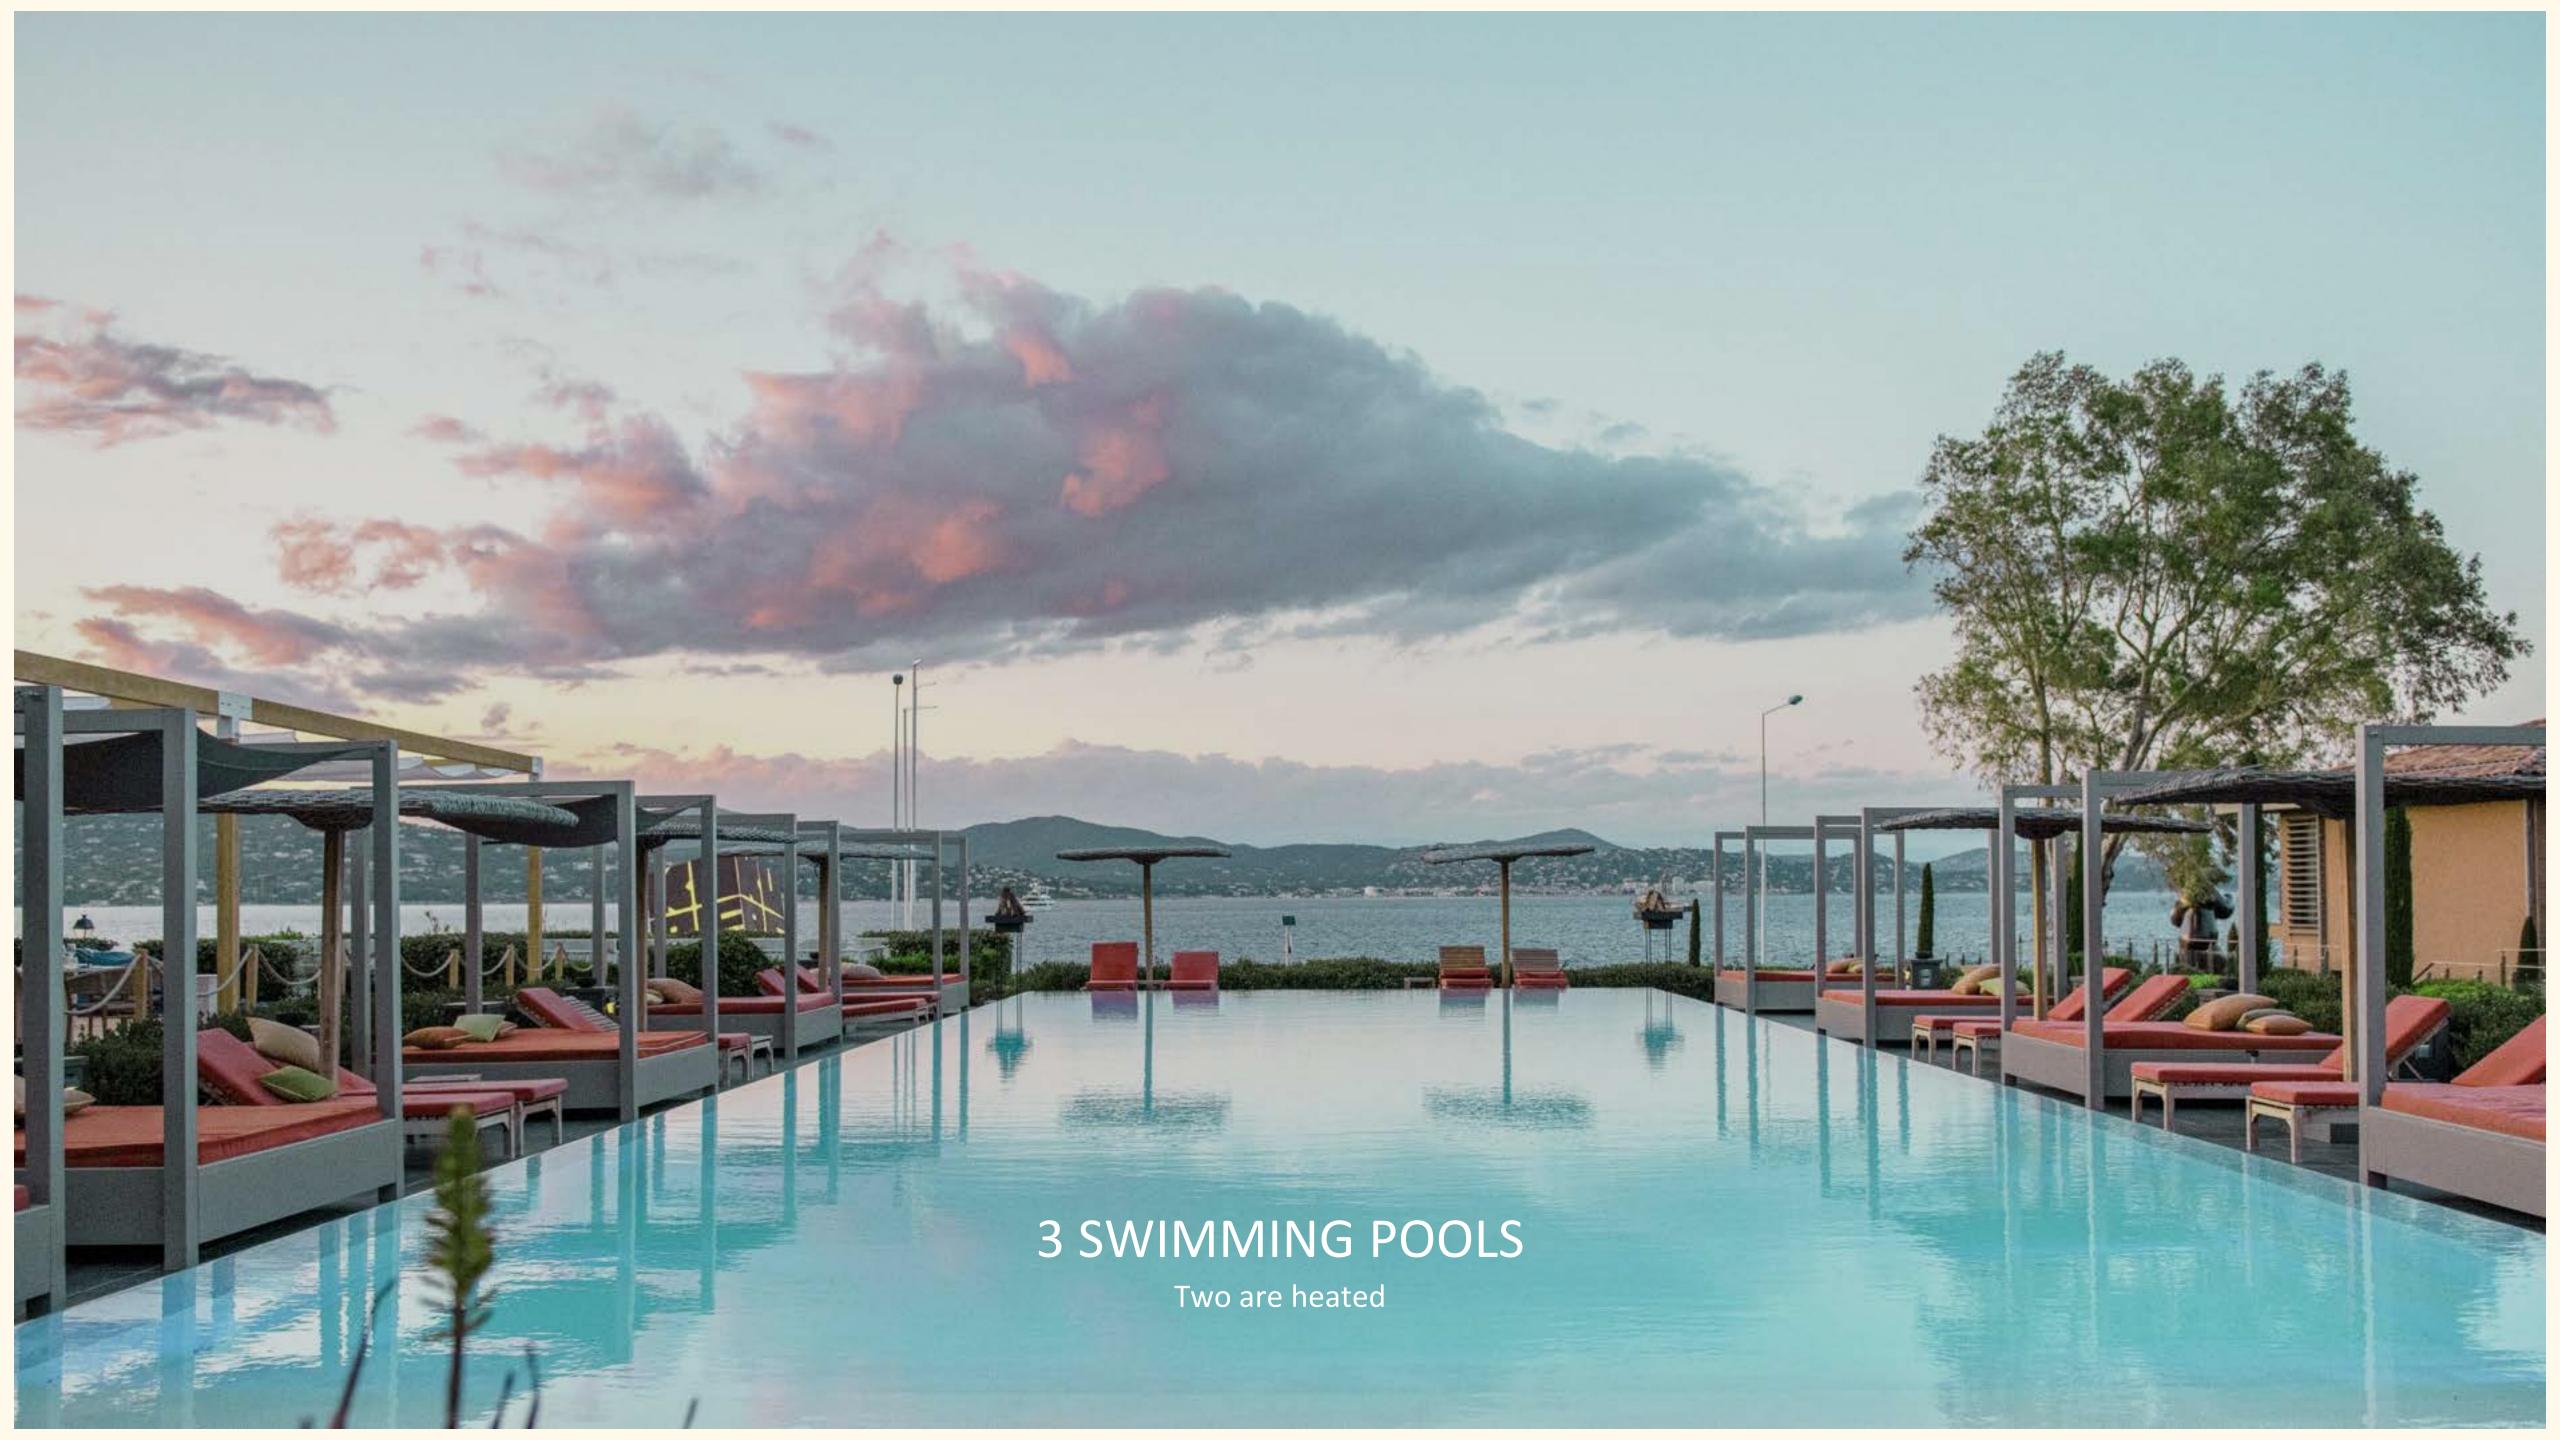

### VIBRANCY MOMENTS

The dizzyingly large swimming pool invites you to relax and the endorphins kick in as soon as the music starts pulsing, while the juice bar offers a vitamin-packed break between cocktails, mocktails and detox smoothies.

Finally, the new rooftop, one of the only rooftop terraces in Saint-Tropez, has become the hot spot for our 'Before Parties', offering an open-air show at every sunset, accompanied by live music, shared dishes (by Moloko) and cocktails.