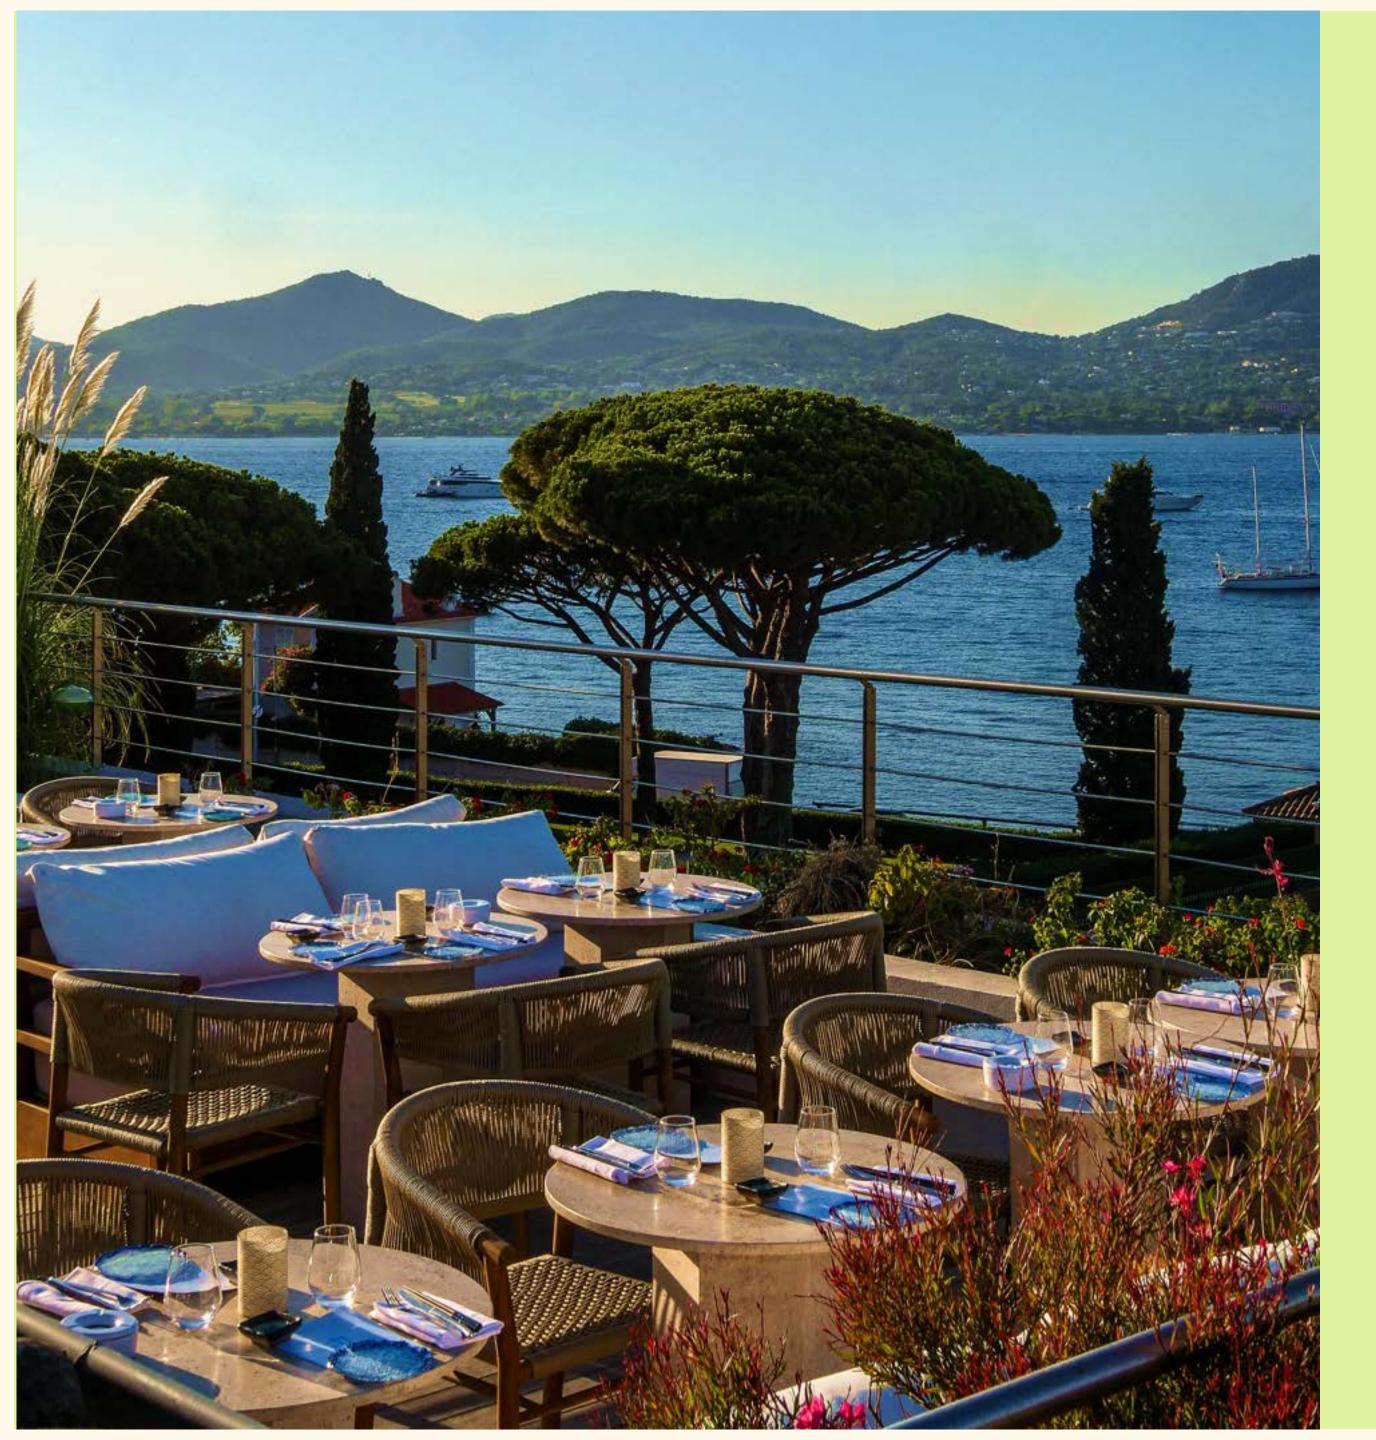

# THE TERRACE OVER THE GULF

Our titanic terrace hosts breakfasts,
lunches and dinners with a rare and
breathtaking view of the Gulf.

### THE ROOFTOP

Sunny during the day and lit by candles in the evening,
the rooftop of the Kube Saint-Tropez reveals itself in an almost
electrifying atmosphere, offering an open-air spectacle at every sunset.

With its breathtaking view over the Gulf of Saint-Tropez the energy reaches new heights.