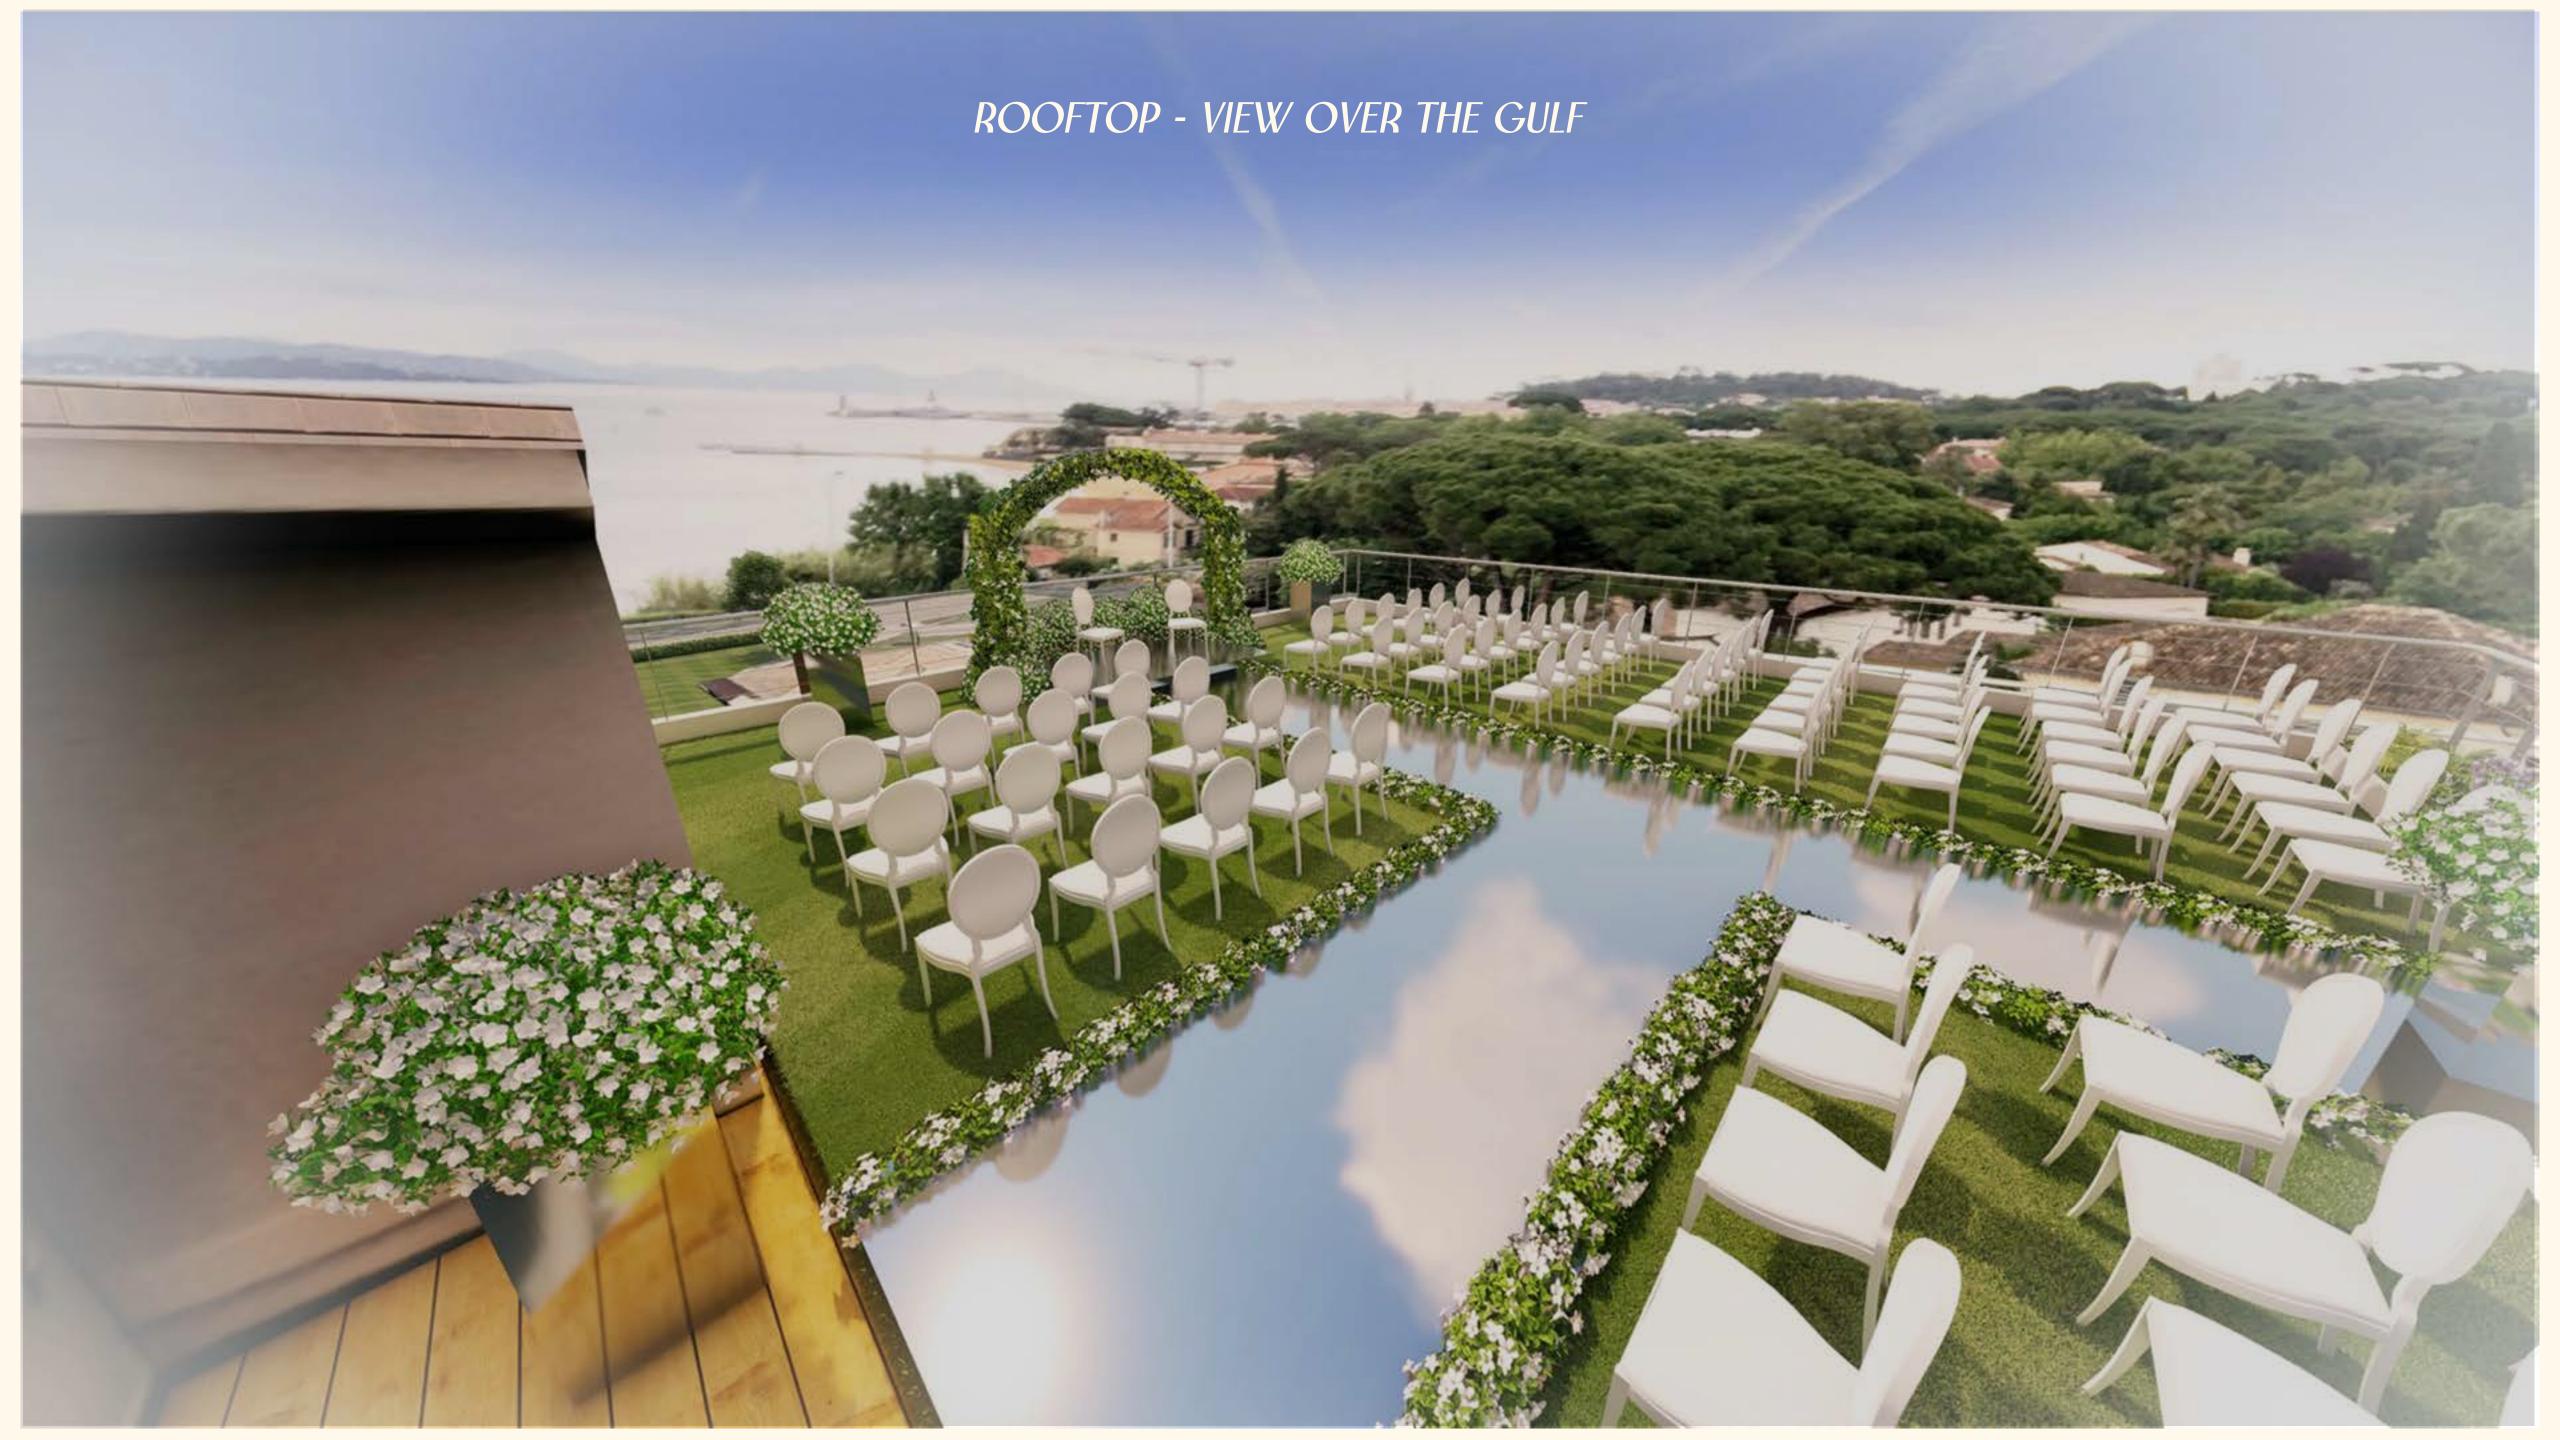

# THE TERRACE OVER THE GULF

Our titanic terrace hosts breakfasts,
lunches and dinners with a rare and
breathtaking view of the Gulf.

### THE ROOFTOP

Sunny during the day and lit by candles in the evening,
the rooftop of the Kube Saint-Tropez reveals itself in an almost
electrifying atmosphere, offering an open-air spectacle at every sunset.

With its breathtaking view over the Gulf of Saint-Tropez the energy reaches new heights.