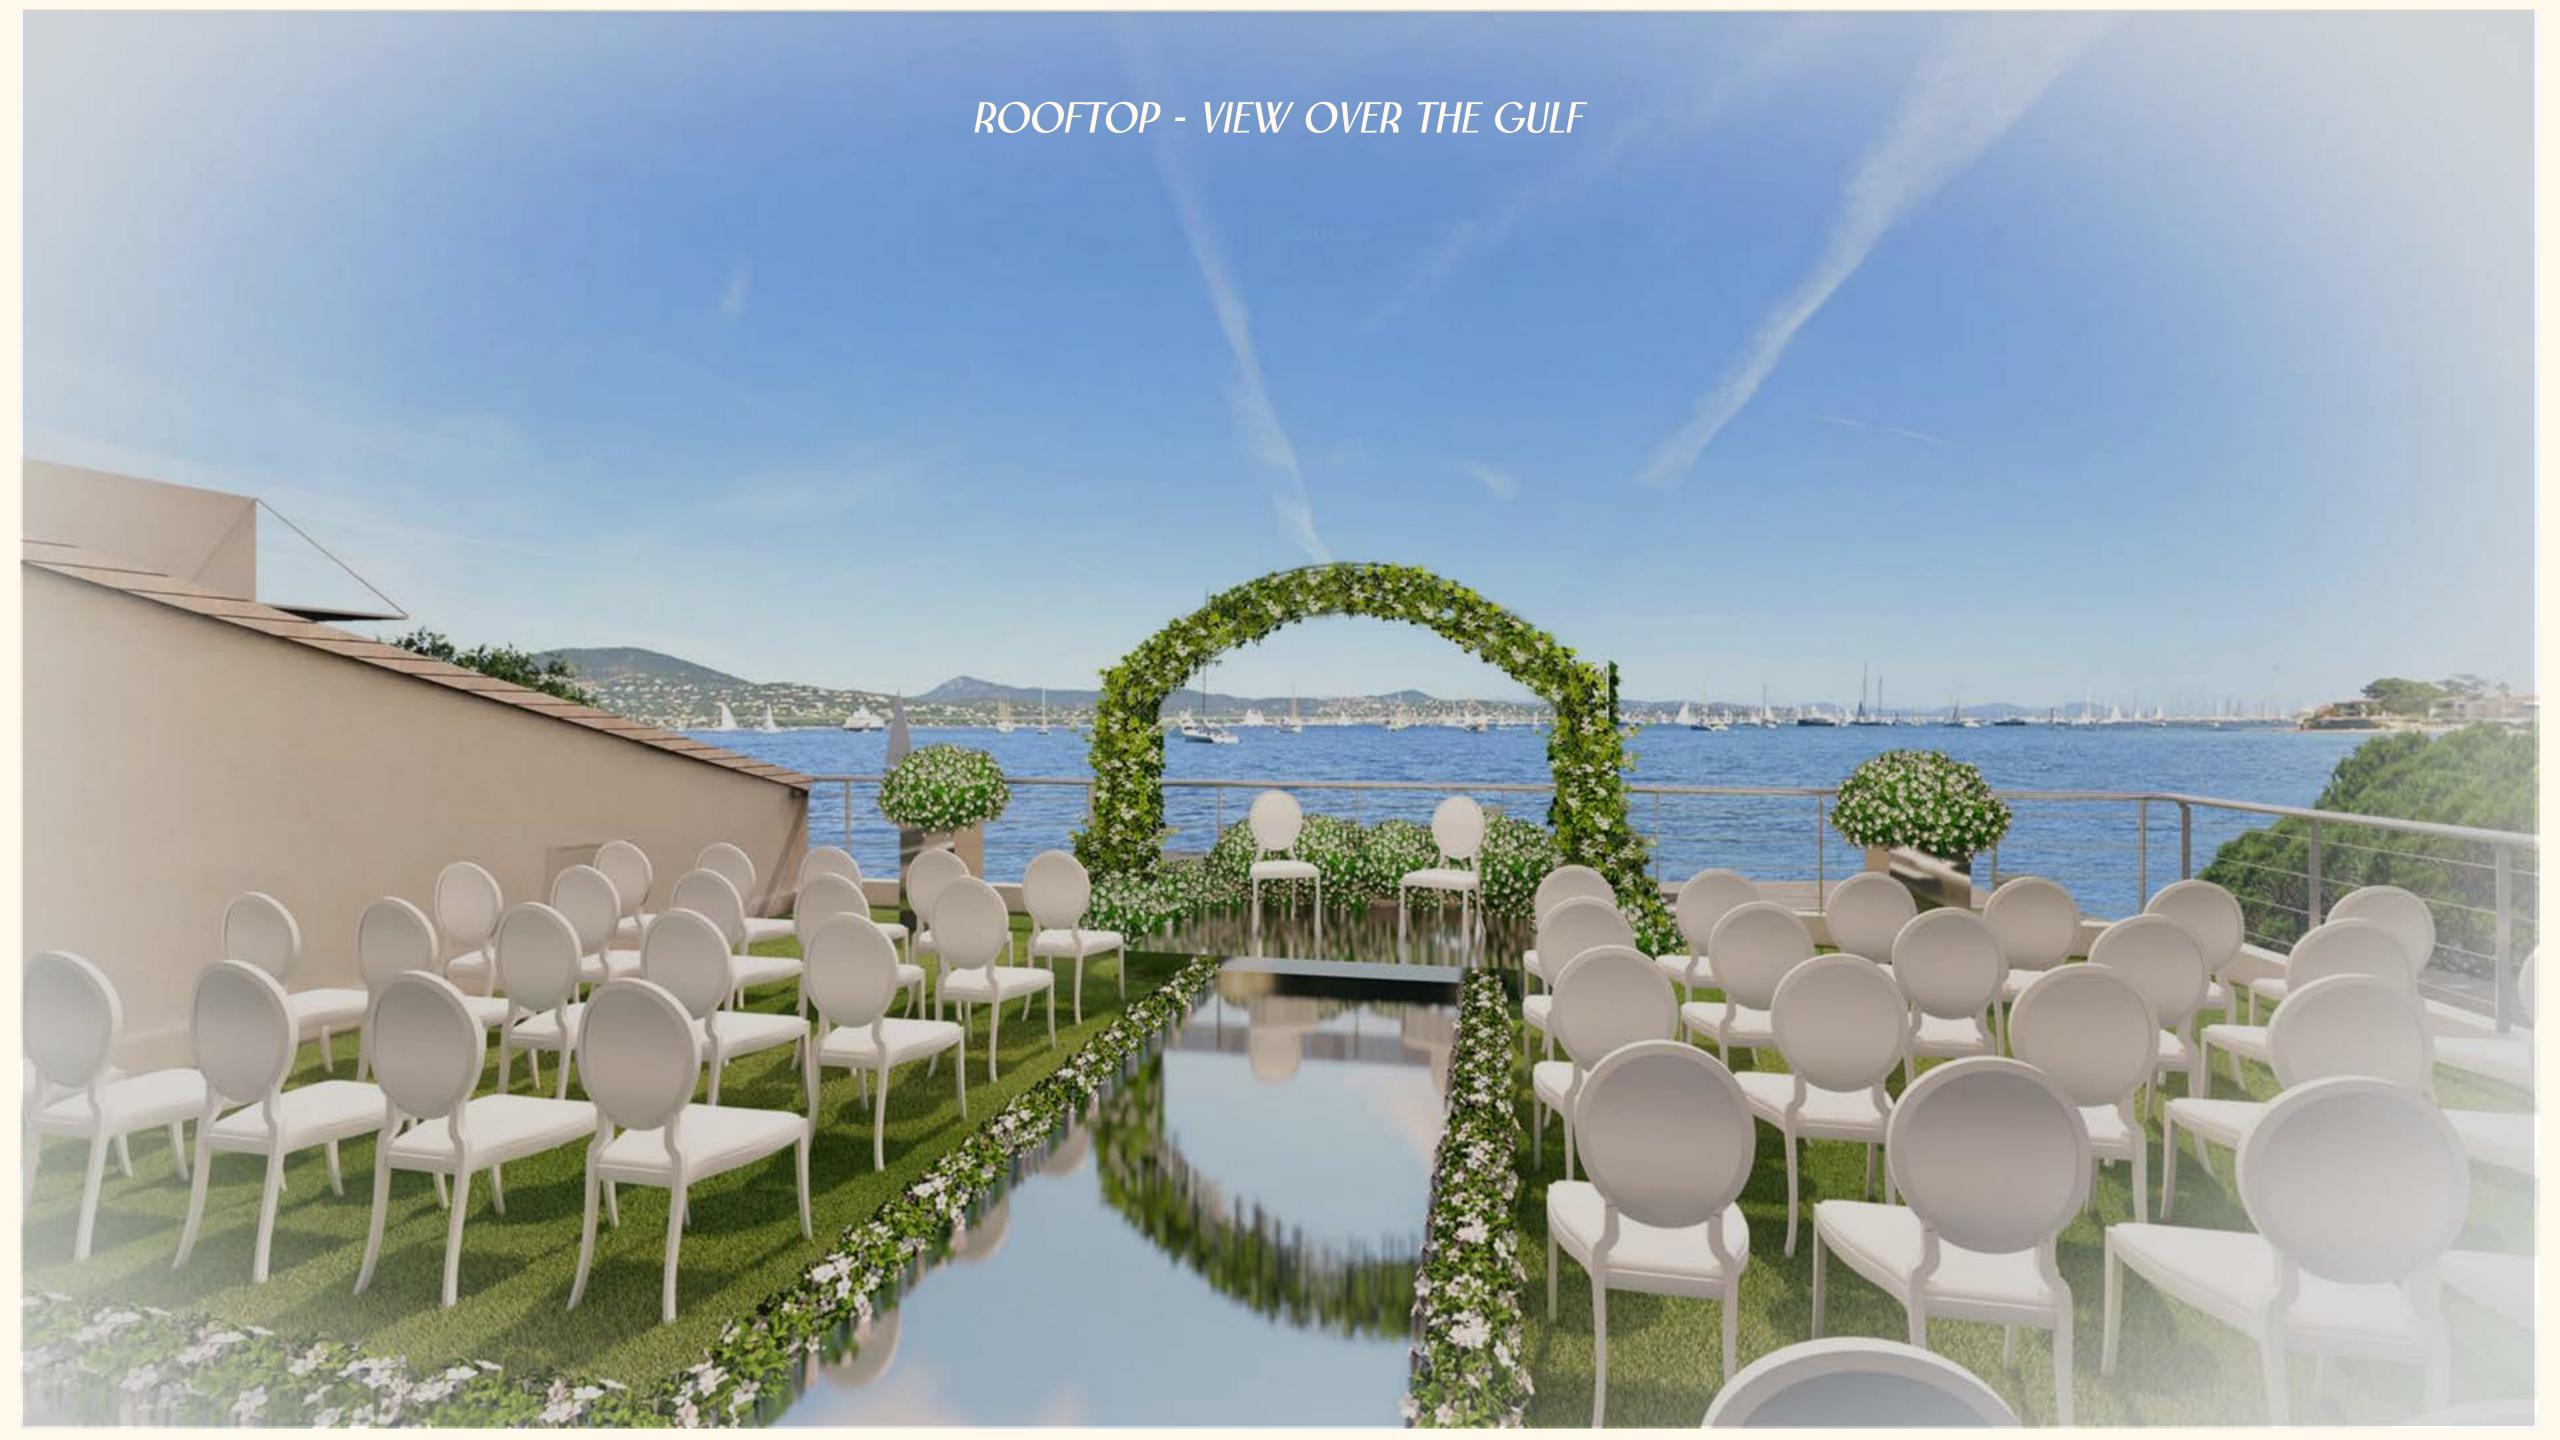

# THE TERRACE OVER THE GULF

Our titanic terrace hosts breakfasts,
lunches and dinners with a rare and
breathtaking view of the Gulf.

### THE ROOFTOP

Sunny during the day and lit by candles in the evening,
the rooftop of the Kube Saint-Tropez reveals itself in an almost
electrifying atmosphere, offering an open-air spectacle at every sunset.

With its breathtaking view over the Gulf of Saint-Tropez the energy reaches new heights.