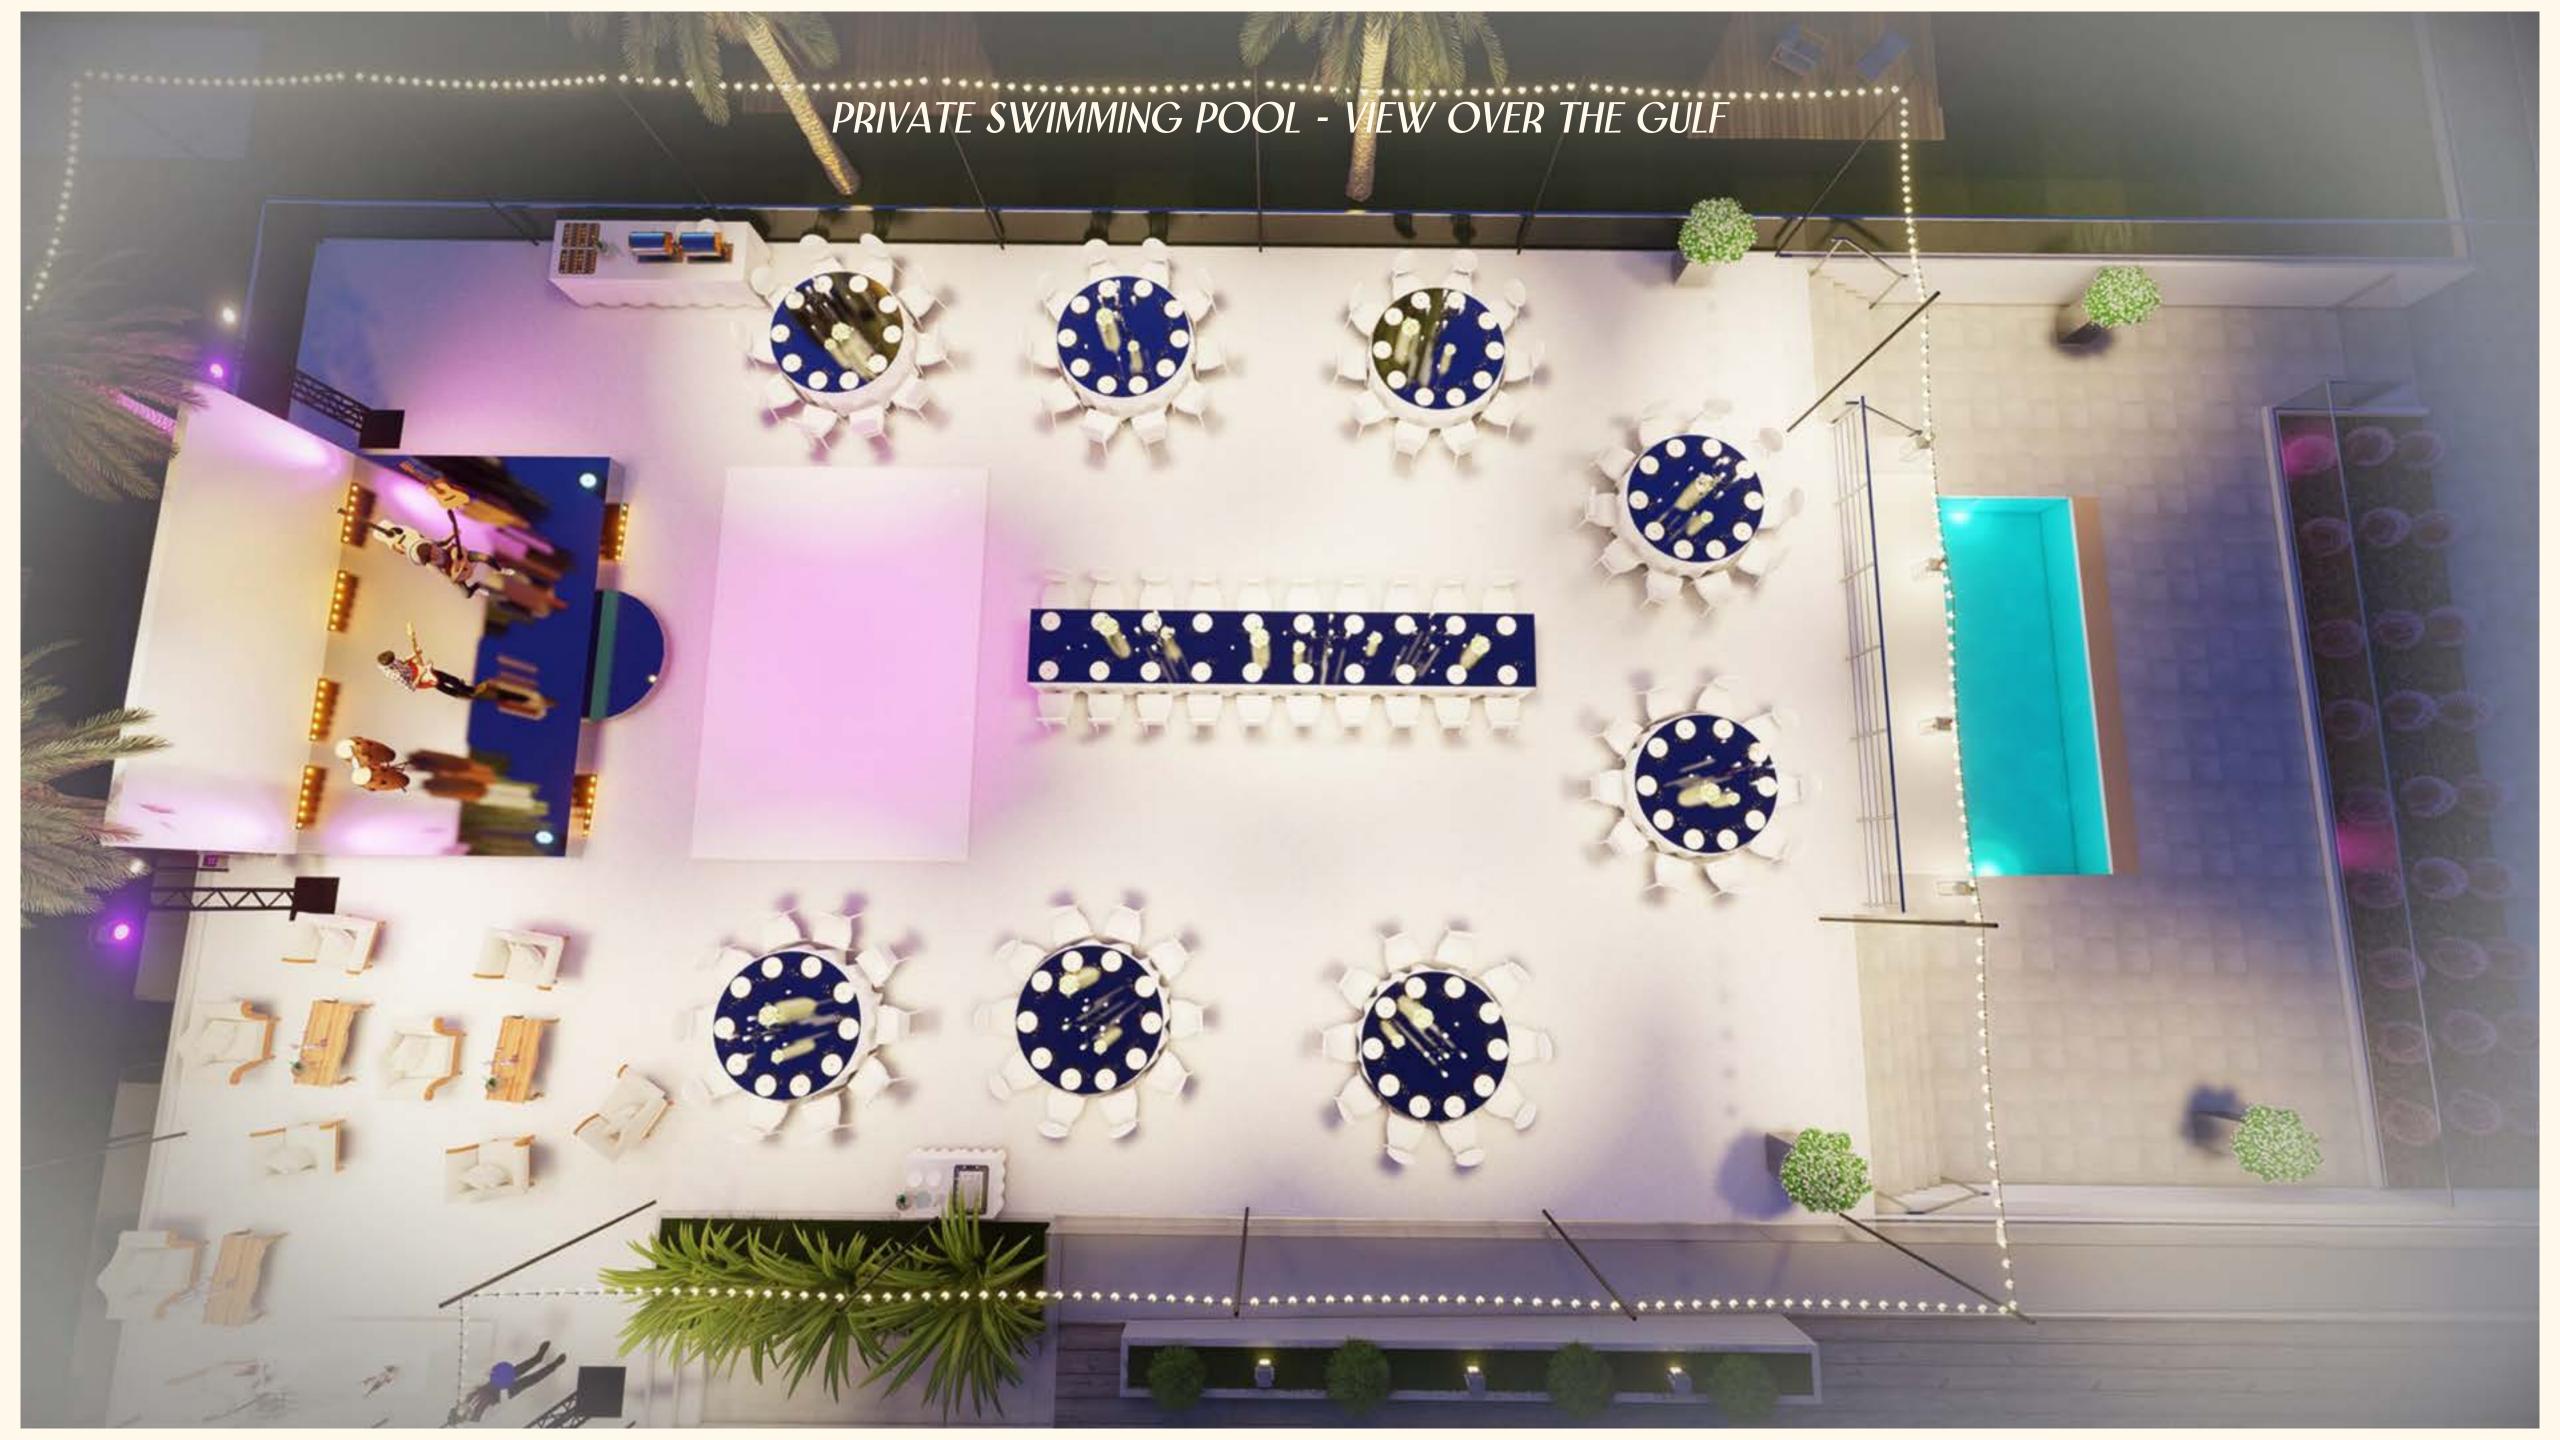

### SEMINAR | STUDY DAY | PRIVATE RECEPTION COCKTAIL PARTY | DINNER | SHOWROOM

|                         | PAX MAXIMUM | M2  | THEATER | CLASSROOM | U-SHAPE | BANQUET | COCKTAIL |
|-------------------------|-------------|-----|---------|-----------|---------|---------|----------|
| LOBBY BOUTIQUE          | 40          |     |         |           |         |         |          |
| ROOFTOP                 | 100         |     |         |           |         |         |          |
| RESTAURANT -<br>INDOOR  | 70          |     |         |           |         |         |          |
| RESTAURANT -<br>OUTDOOR | 400         |     |         |           |         |         |          |
| SEMINAR                 |             | 100 | 80      | 60        | 40      | 60      | 80       |
| SEMINAR TERRACE         |             | 50  | 20      |           |         |         | 40       |
| POOL WHITE              | 100         |     |         |           |         |         |          |
| POOL WOOD               | 100         |     |         |           |         |         |          |
| POOL IBIZA              | 50          |     |         |           |         |         |          |
| WHITE GARDEN            | 500         |     |         |           |         |         |          |
| WOOD GARDN              | 100         |     |         |           |         |         |          |
| RECEPTION GARDEN        | 150         |     |         |           |         |         |          |
| CAR PARK                | 1000        |     |         |           |         |         |          |

# LET'S TALK ABOUT YOUR EVENT

An exceptional setting for all your business or private events.

The resort can be fully or partially privatised, with services provided by qualified staff and top-of-the-range service providers.

Treat yourself to a unique capacity in Saint-Tropez
for memorable events.

Our dedicated teams will work with you
to create a tailor-made event.