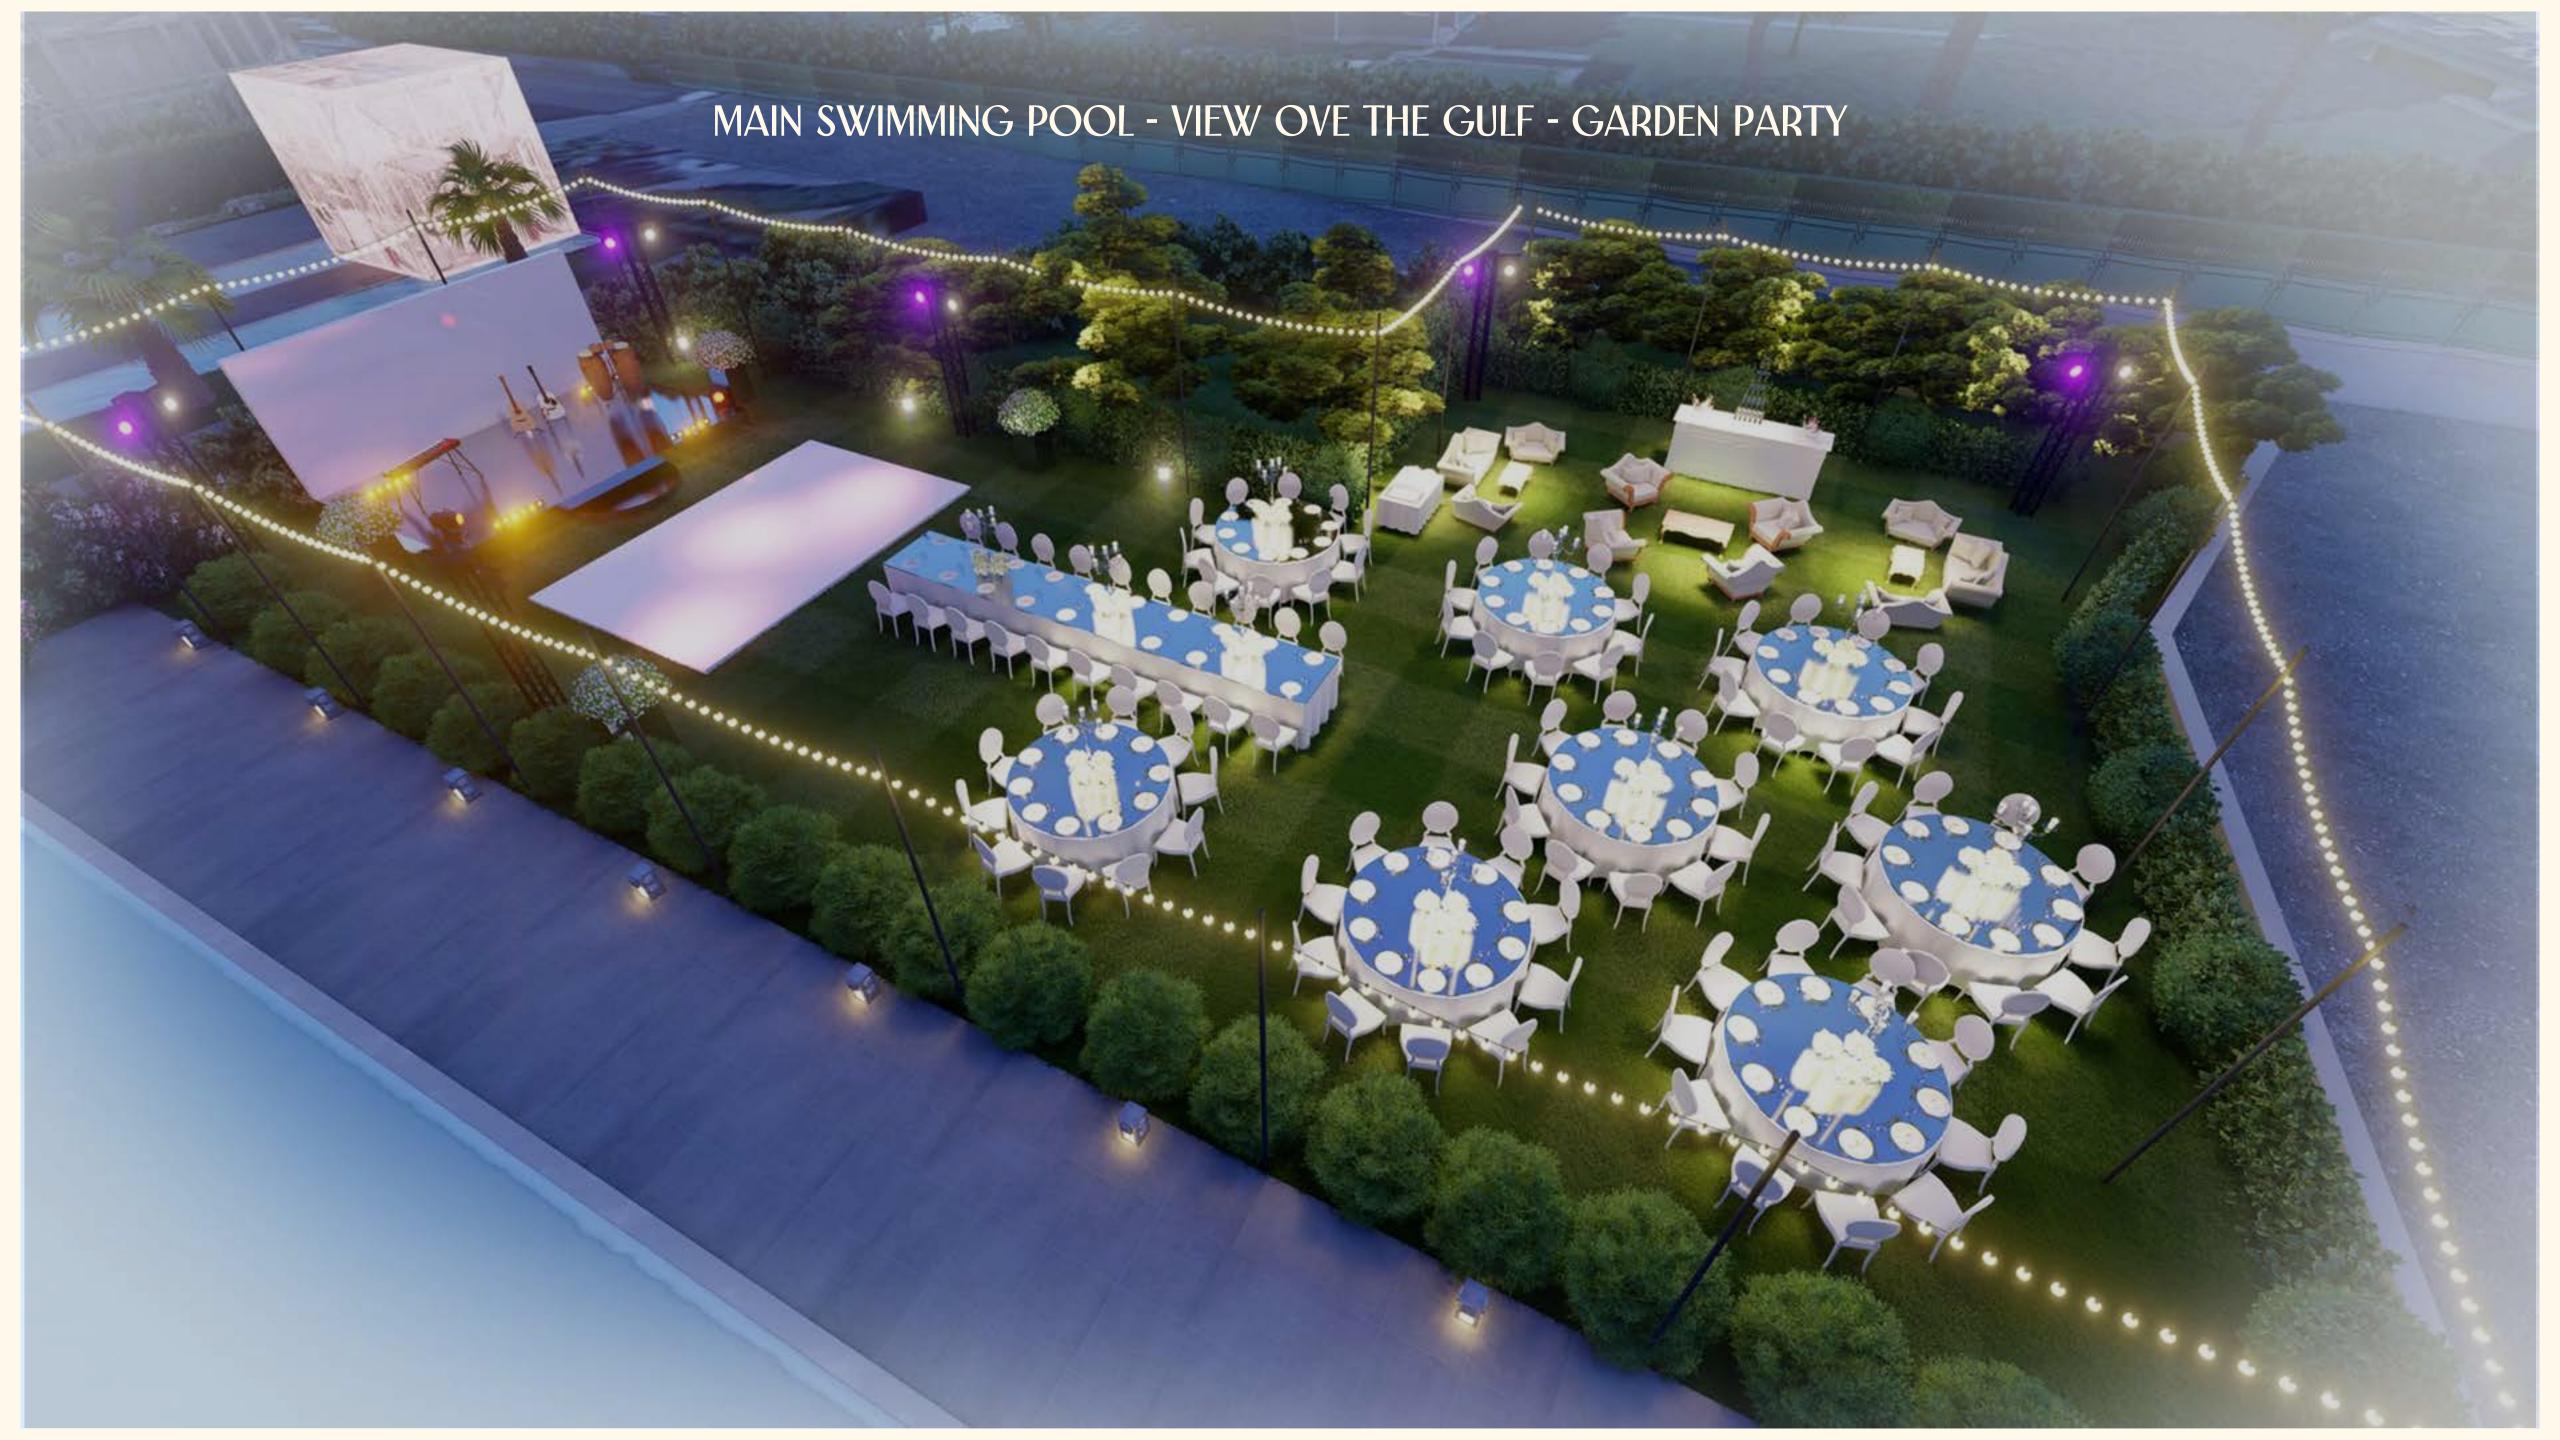

# LET'S TALK ABOUT YOUR EVENT

An exceptional setting for all your business or private events.

The resort can be fully or partially privatised, with services provided by qualified staff and top-of-the-range service providers.

Treat yourself to a unique capacity in Saint-Tropez
for memorable events.

Our dedicated teams will work with you
to create a tailor-made event.