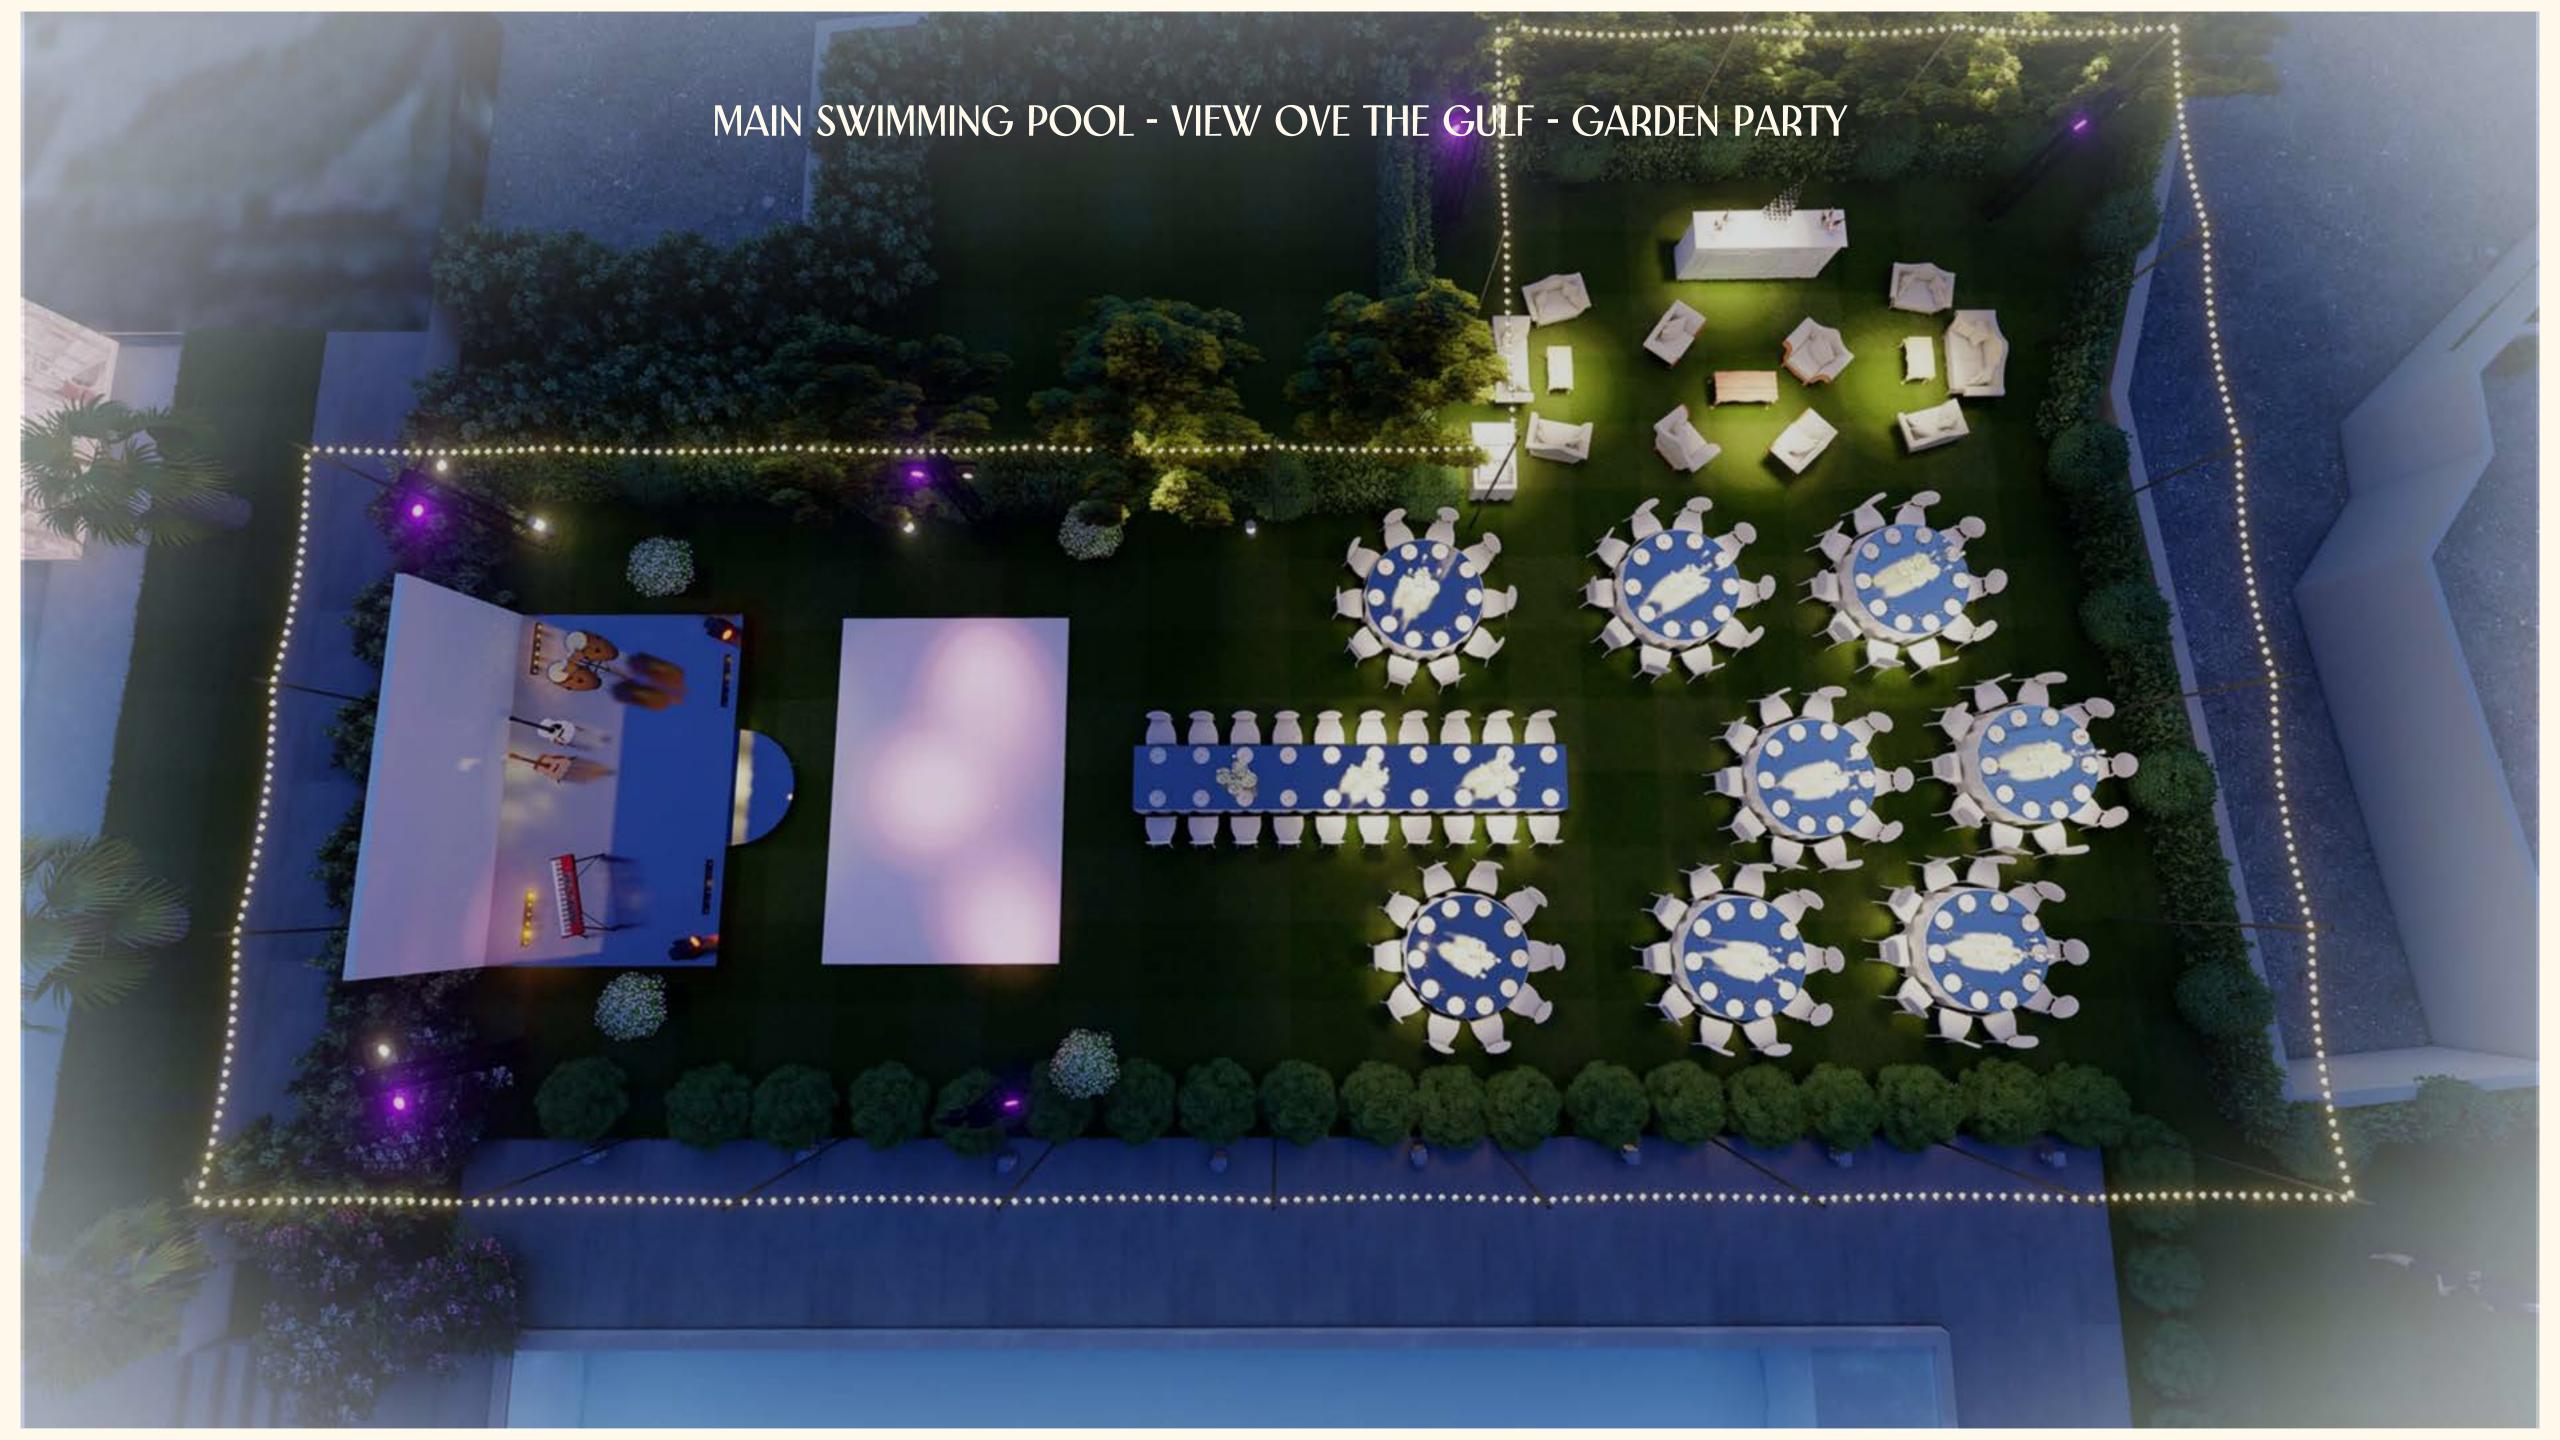

# LET'S TALK ABOUT YOUR EVENT

An exceptional setting for all your business or private events.

The resort can be fully or partially privatised, with services provided by qualified staff and top-of-the-range service providers.

Treat yourself to a unique capacity in Saint-Tropez
for memorable events.

Our dedicated teams will work with you
to create a tailor-made event.