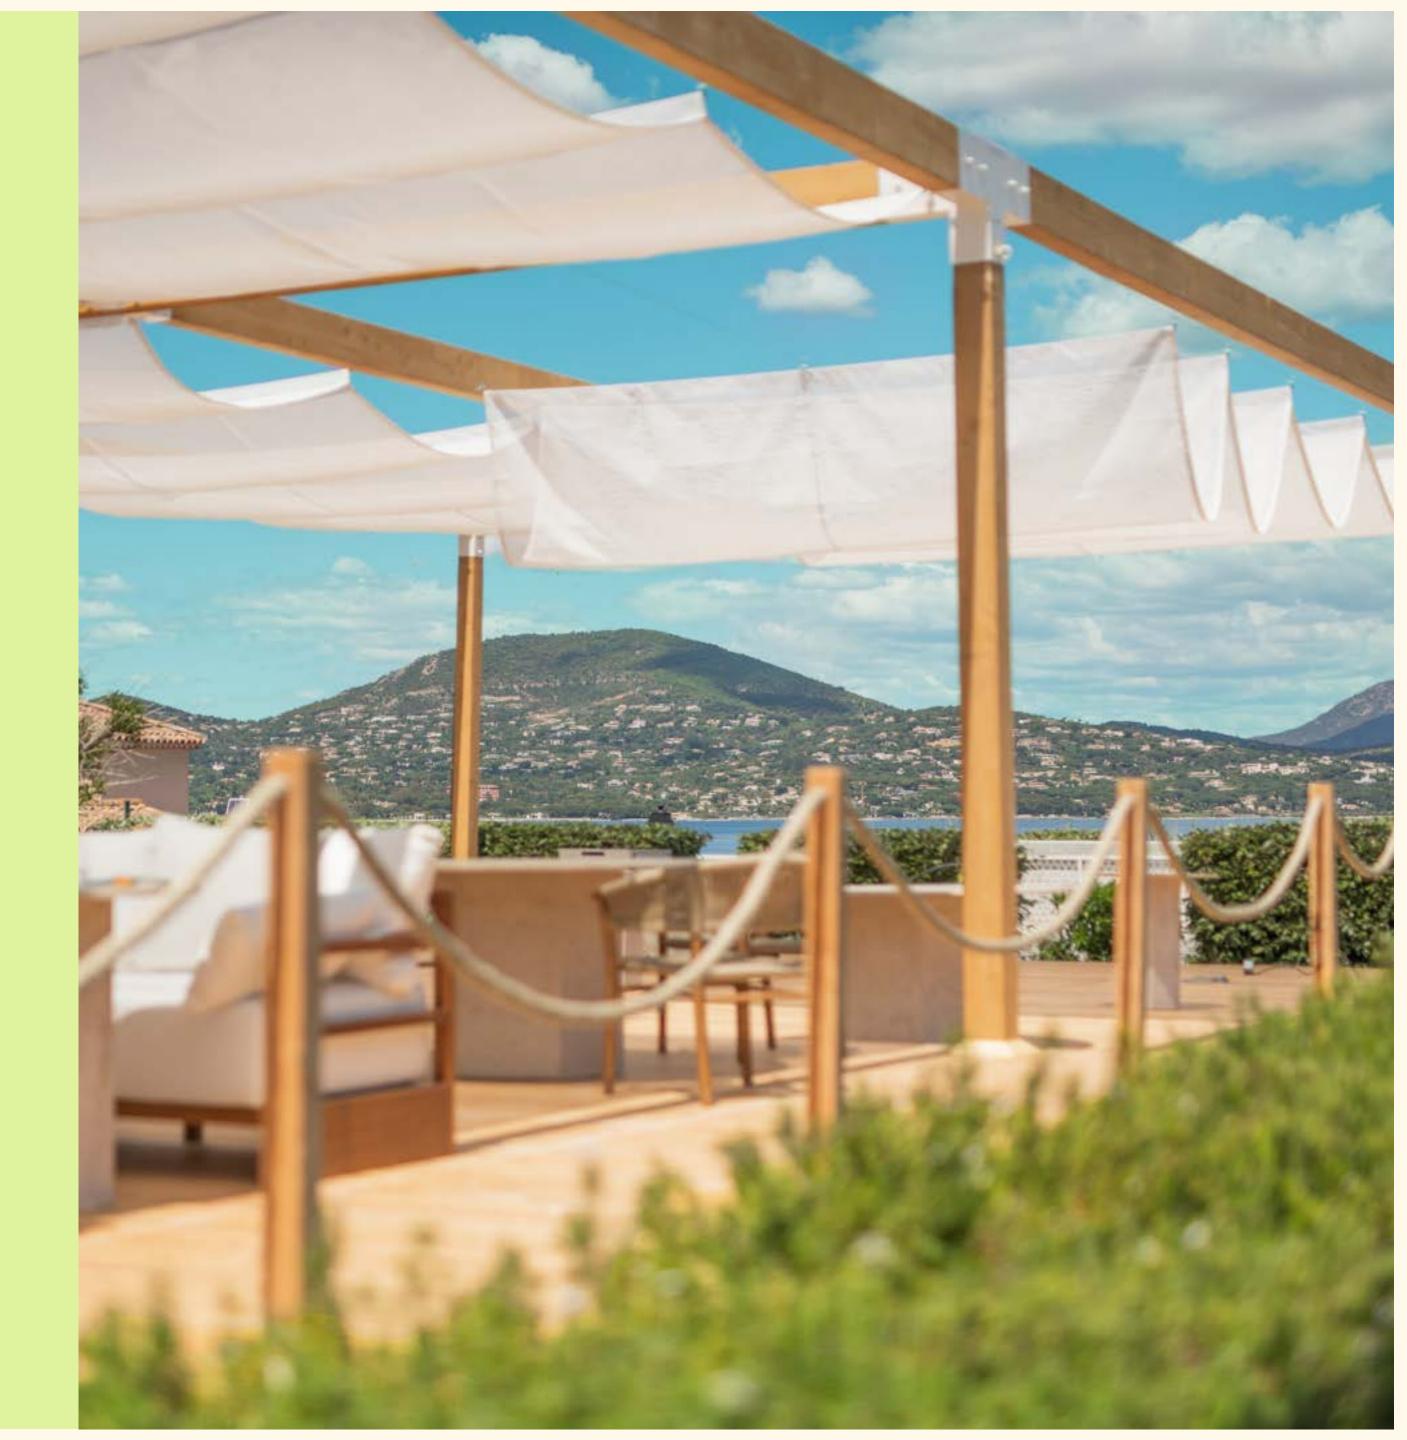

# THE TERRACE OVER THE GULF

Our titanic terrace hosts breakfasts,
lunches and dinners with a rare and
breathtaking view of the Gulf.

### THE ROOFTOP

Sunny during the day and lit by candles in the evening,
the rooftop of the Kube Saint-Tropez reveals itself in an almost
electrifying atmosphere, offering an open-air spectacle at every sunset.

With its breathtaking view over the Gulf of Saint-Tropez the energy reaches new heights.