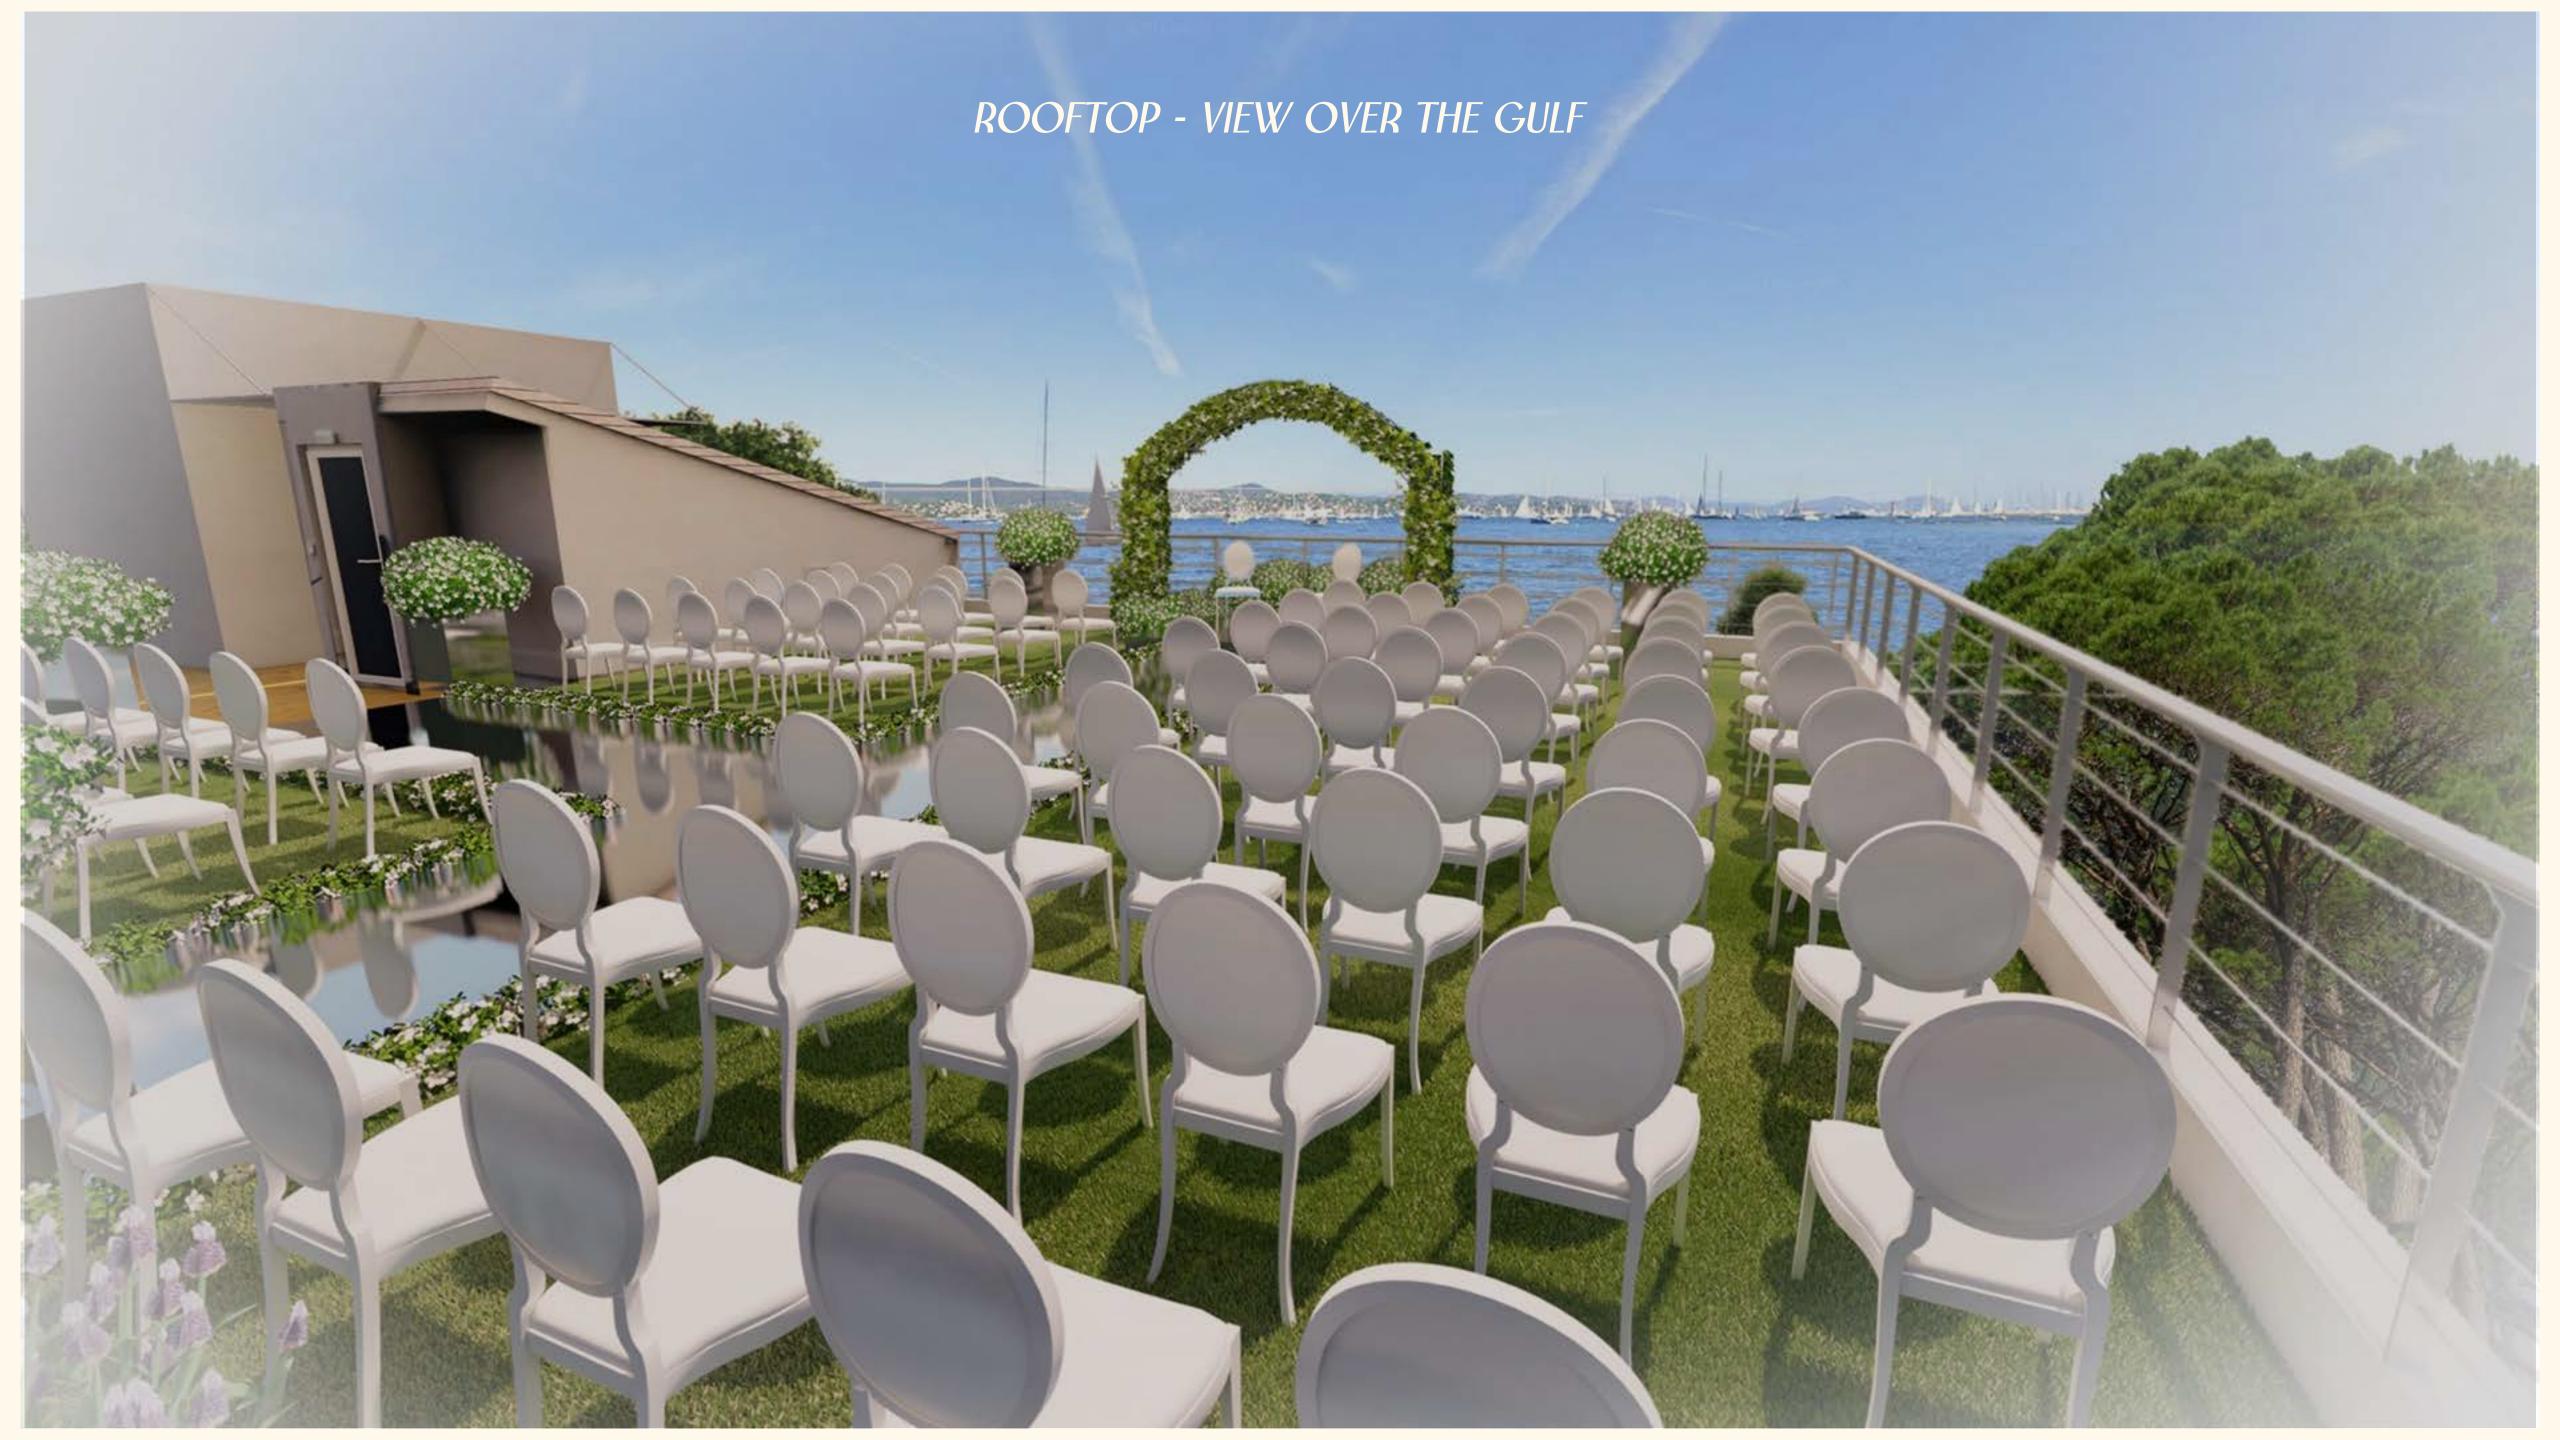

# THE TERRACE OVER THE GULF

Our titanic terrace hosts breakfasts,
lunches and dinners with a rare and
breathtaking view of the Gulf.

### THE ROOFTOP

Sunny during the day and lit by candles in the evening,
the rooftop of the Kube Saint-Tropez reveals itself in an almost
electrifying atmosphere, offering an open-air spectacle at every sunset.

With its breathtaking view over the Gulf of Saint-Tropez the energy reaches new heights.