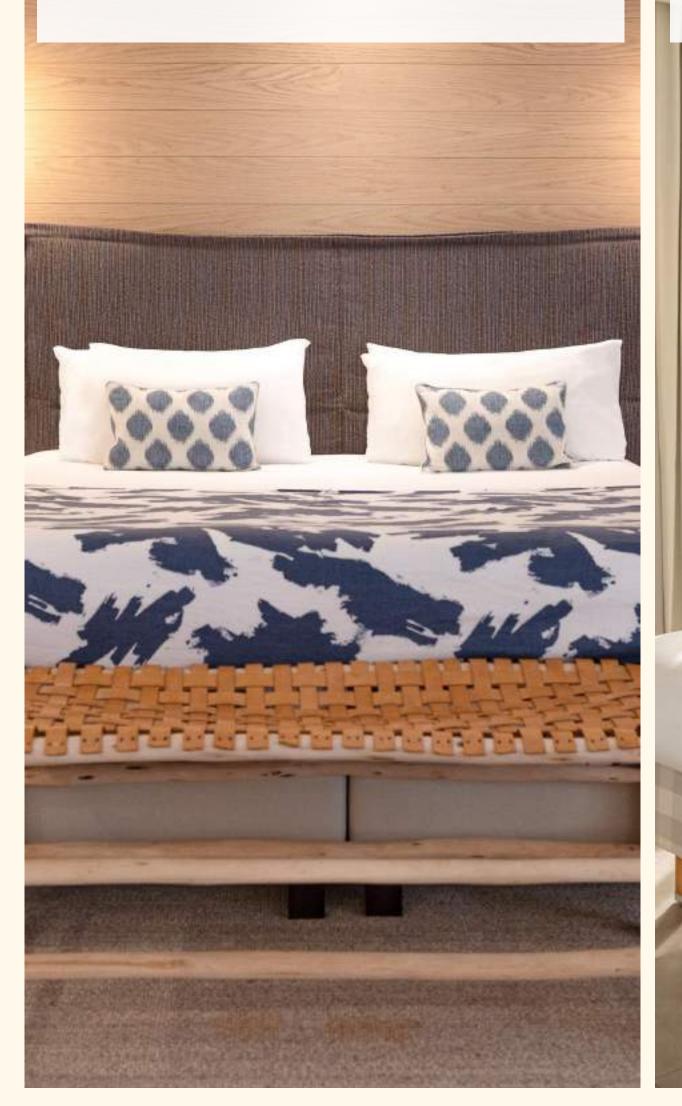

With their sleek design and clean lines, the White rooms form an intimate cocoon with uninterrupted views of the Mediterranean or the gardens.

-

blends with the warmth of beige colours bathed in natural light.