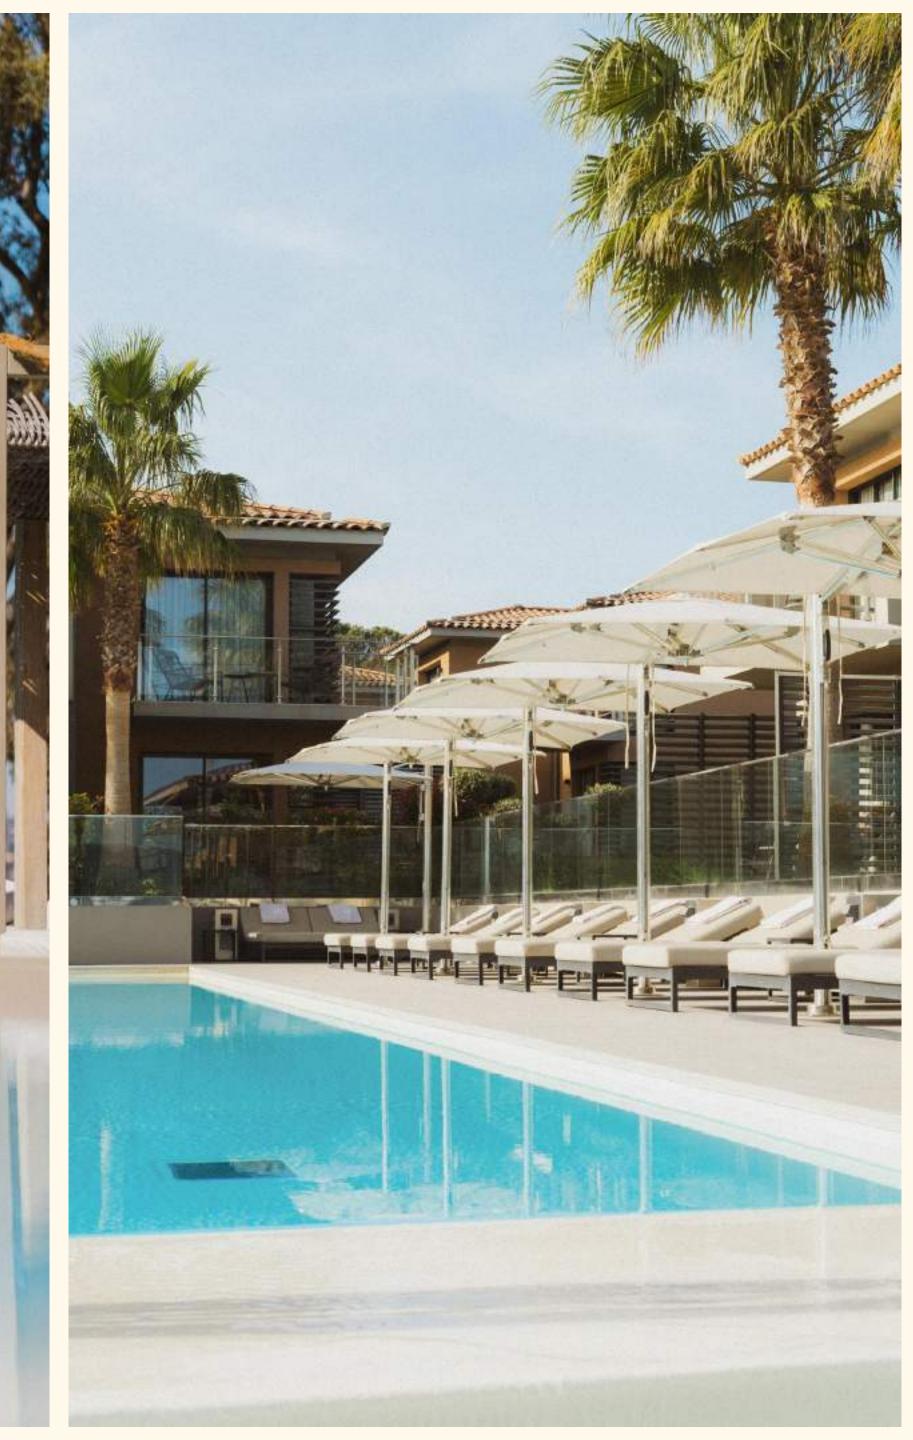

### THE TERRACE OVER THE GULF

Our titanic terrace hosts breakfasts, lunches and dinners with a rare and breathtaking view of the Gulf.

Two are heated

3 SWIMMING POOLS

(he

ante abrefit in

### LET'S TALK ABOUT YOUR EVENT

Set across 2 hectares, our 70-room resort offers an ideal setting for all your events, whether private or professional. A rooftop with breathtaking 360° sea views, a meeting room with a terrace, outdoor spaces, three swimming pools, a restaurant, underground parking... The venue can be fully or partially privatized, with tailored support from an experienced and dedicated team.