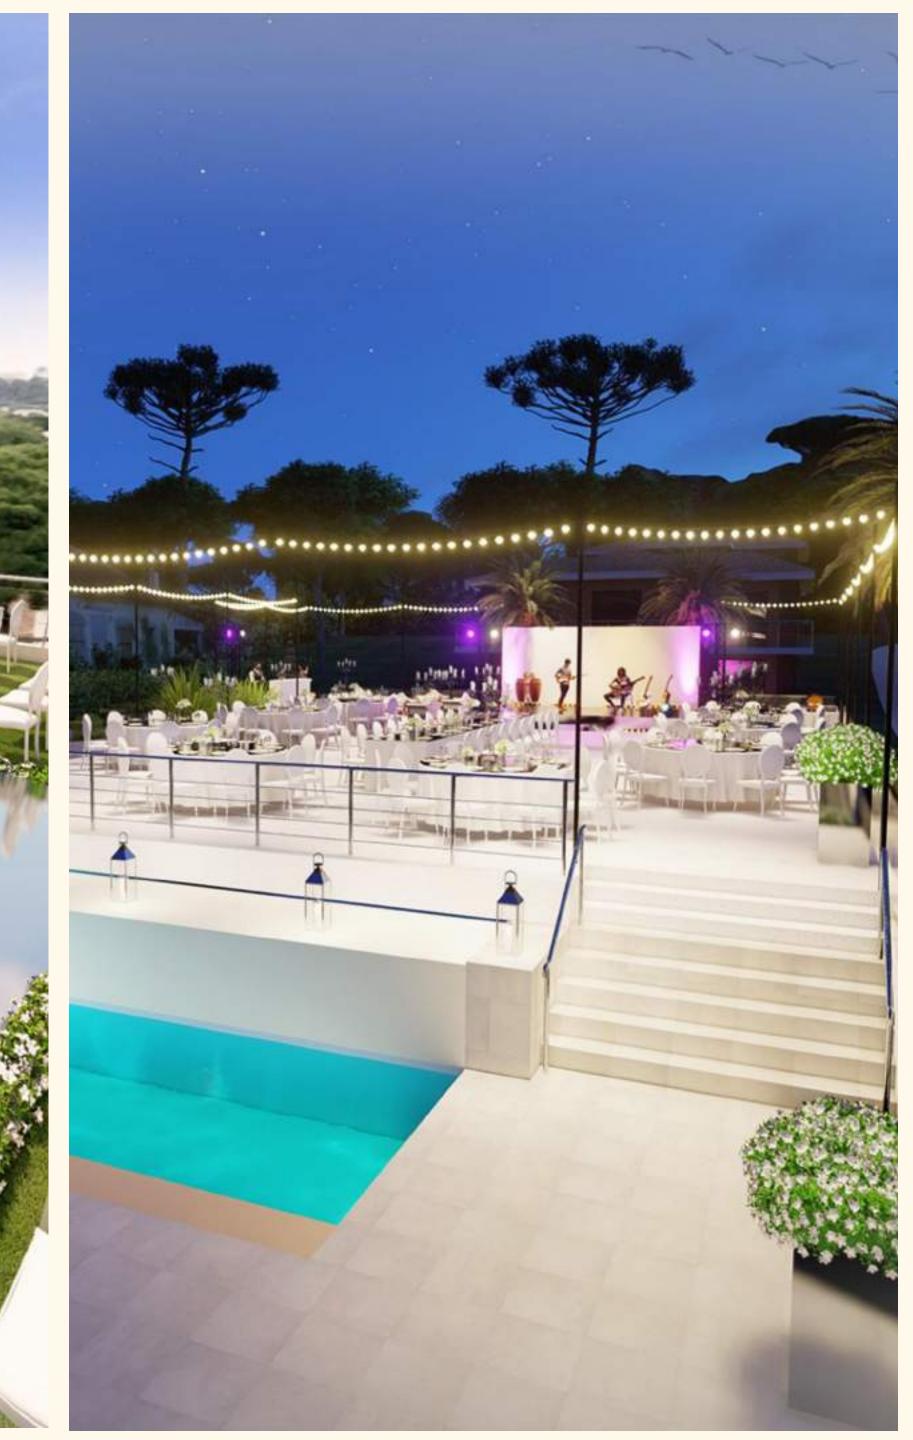

### THE TERRACE OVER THE GULF

Our titanic terrace hosts breakfasts, lunches and dinners with a rare and breathtaking view of the Gulf.

Two are heated

3 SWIMMING POOLS

(he

ante abrefit in

### LET'S TALK ABOUT YOUR EVENT

Set across 2 hectares, our 70-room resort offers an ideal setting for all your events, whether private or professional. A rooftop with breathtaking 360° sea views, a meeting room with a terrace, outdoor spaces, three swimming pools, a restaurant, underground parking... The venue can be fully or partially privatized, with tailored support from an experienced and dedicated team.