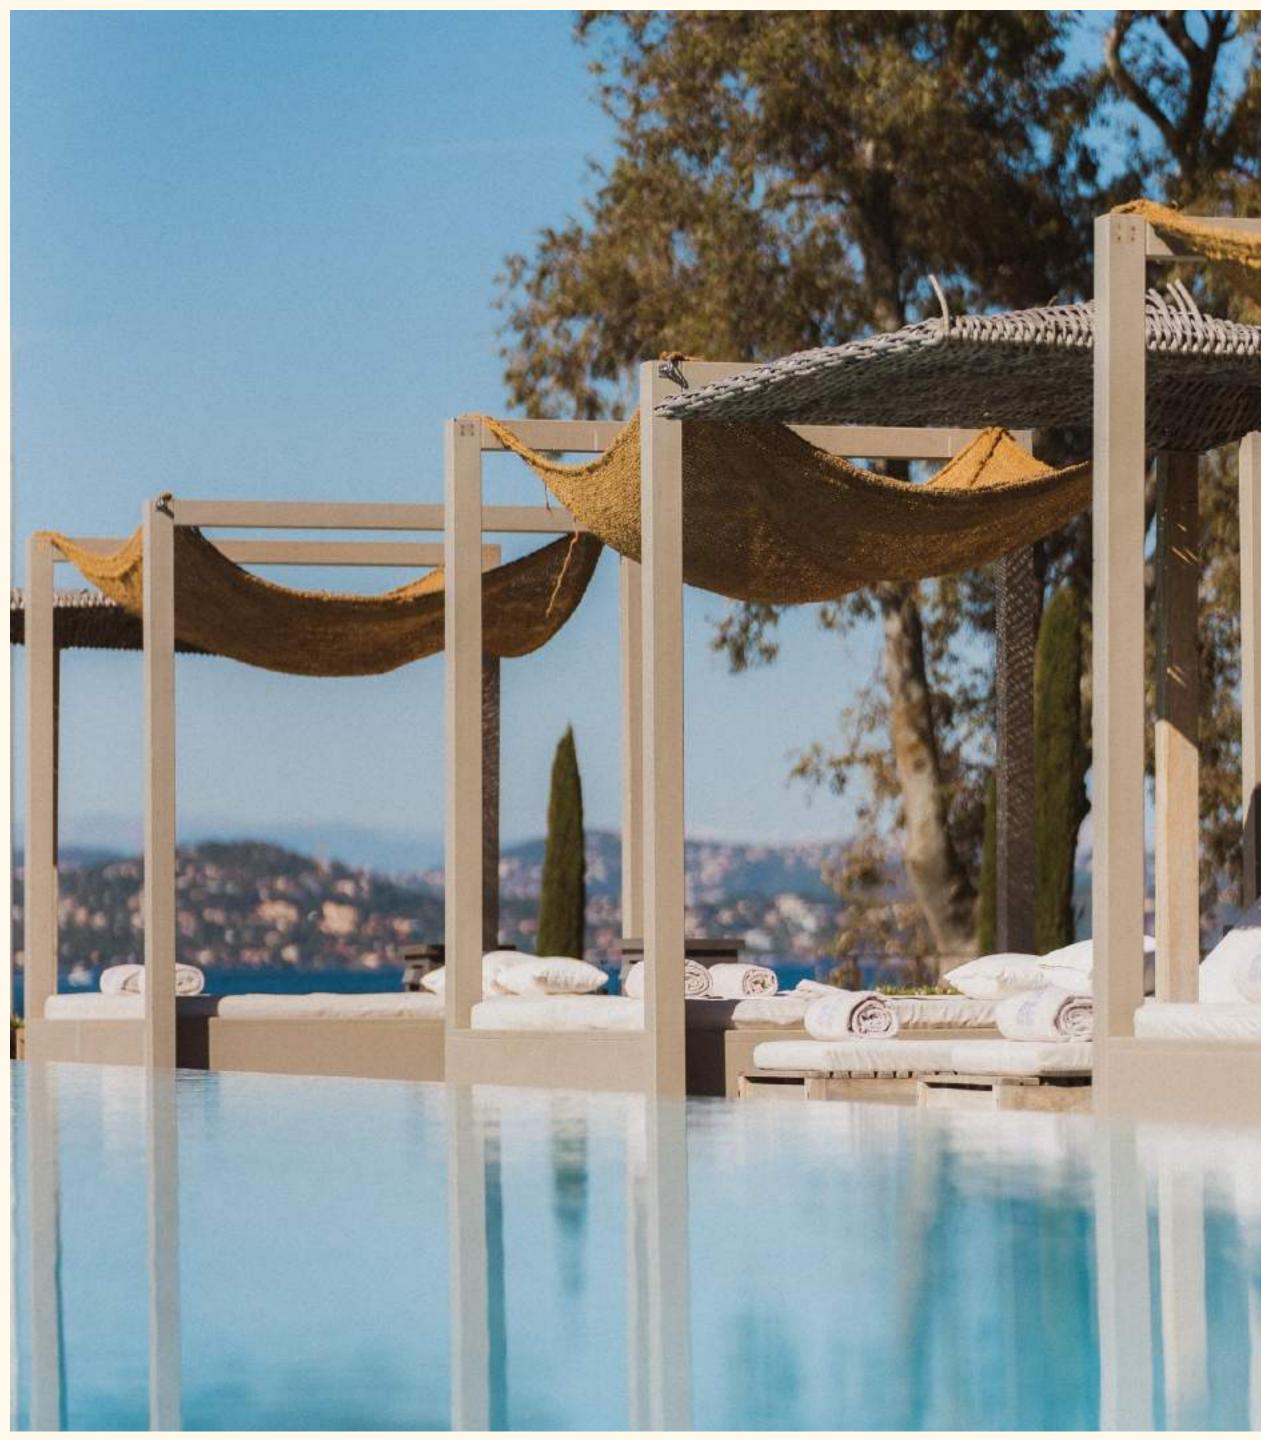

### THE TERRACE OVER THE GULF

Our titanic terrace hosts breakfasts, lunches and dinners with a rare and breathtaking view of the Gulf.

Two are heated

3 SWIMMING POOLS

(he

ante abrefit in

### LET'S TALK ABOUT YOUR EVENT

Set across 2 hectares, our 70-room resort offers an ideal setting for all your events, whether private or professional. A rooftop with breathtaking 360° sea views, a meeting room with a terrace, outdoor spaces, three swimming pools, a restaurant, underground parking... The venue can be fully or partially privatized, with tailored support from an experienced and dedicated team.