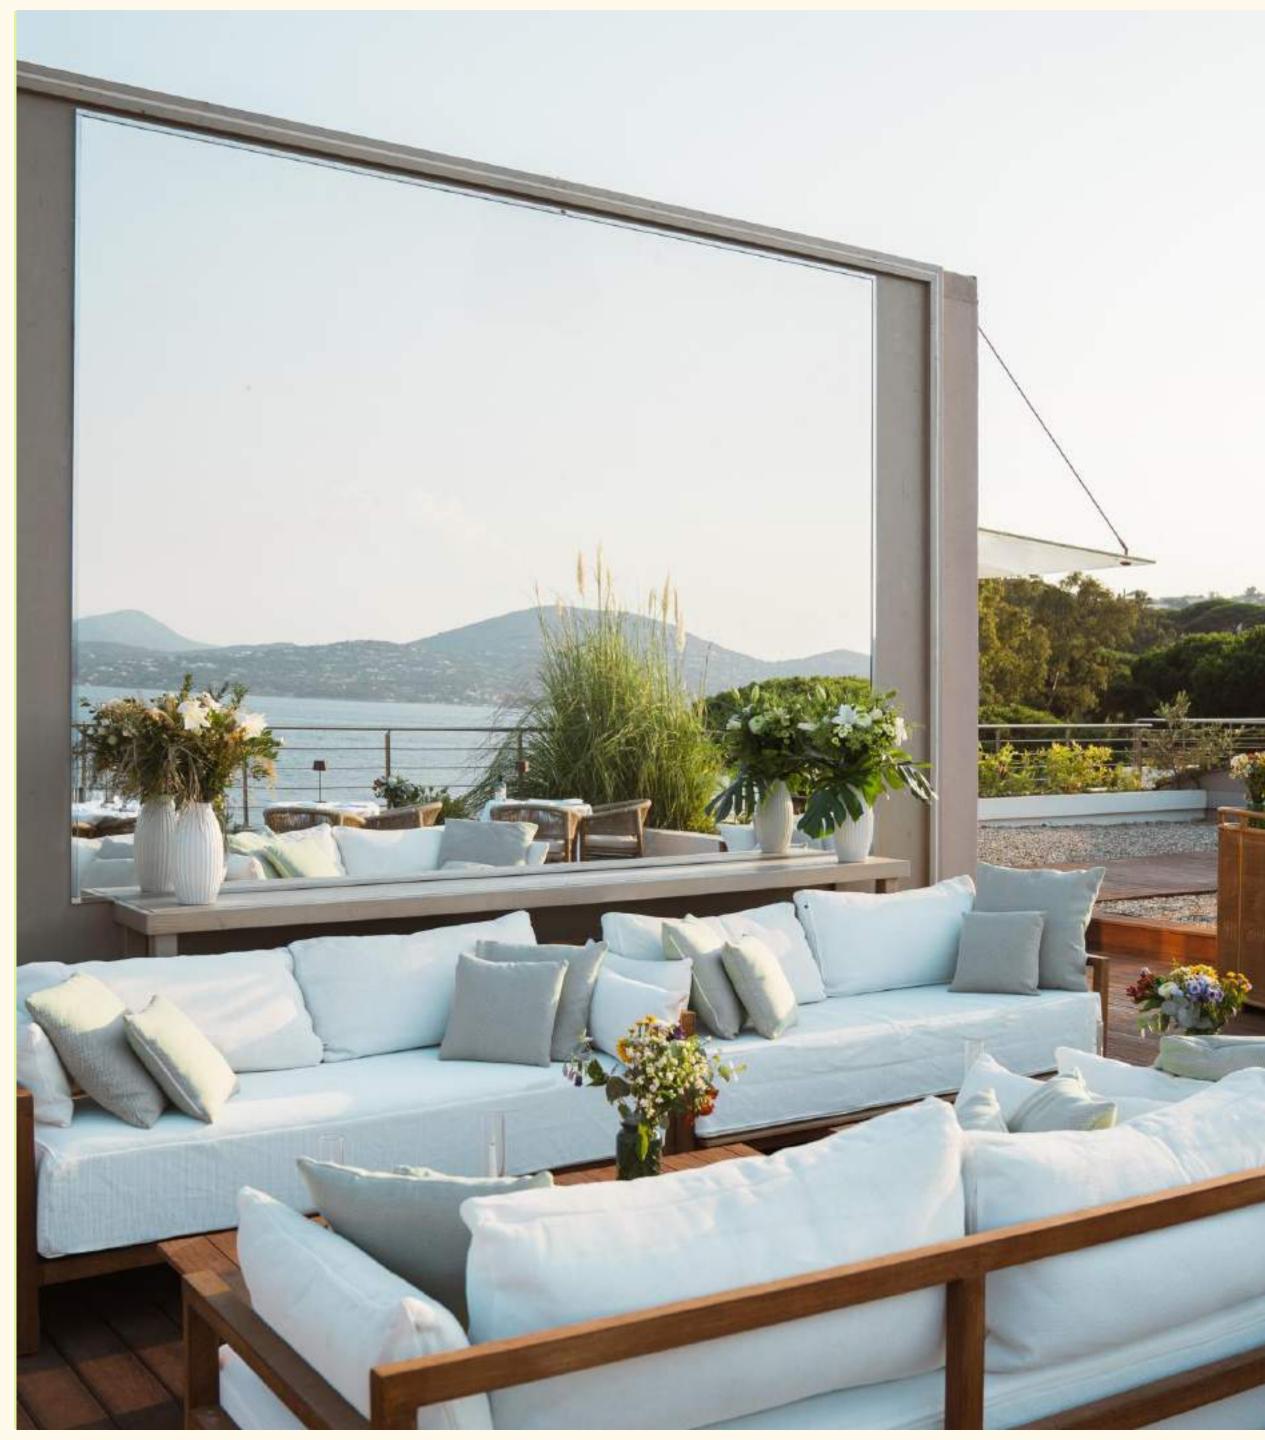

### THE ROOFTOP

Sunlit by day, glowing by night, the rooftop at Kube Saint-Tropez offers an open-air spectacle with every sunset.

### THE TERRACE OVER THE GULF

Our titanic terrace hosts breakfasts, lunches and dinners with a rare and breathtaking view of the Gulf.

Two are heated

3 SWIMMING POOLS

(he

ante abrefit in