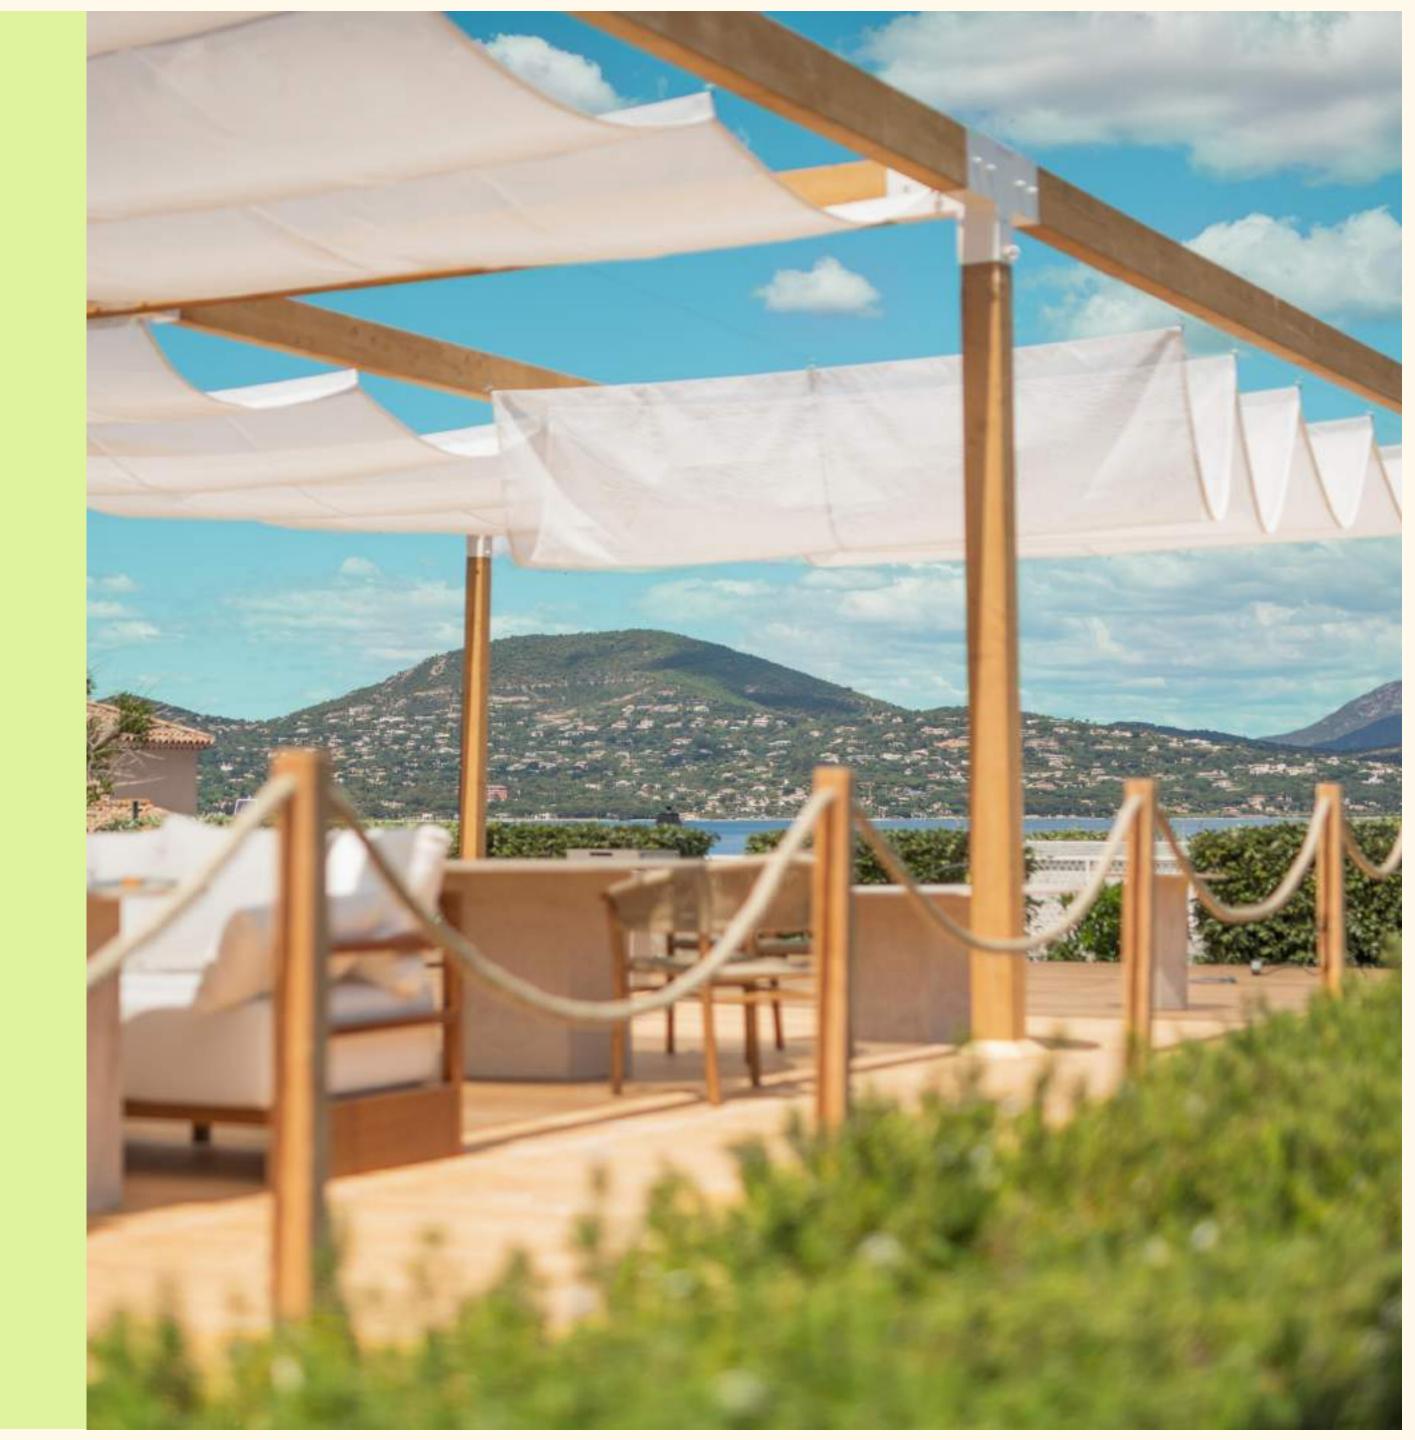

### A MEETING ROOM WITH PRIVATE TERRACE

### LET'S TALK ABOUT YOUR EVENT

Set across 2 hectares, our 70-room resort offers an ideal setting for all your events, whether private or professional. A rooftop with breathtaking 360° sea views, a meeting room with a terrace, outdoor spaces, three swimming pools, a restaurant, underground parking... The venue can be fully or partially privatized, with tailored support from an experienced and dedicated team.