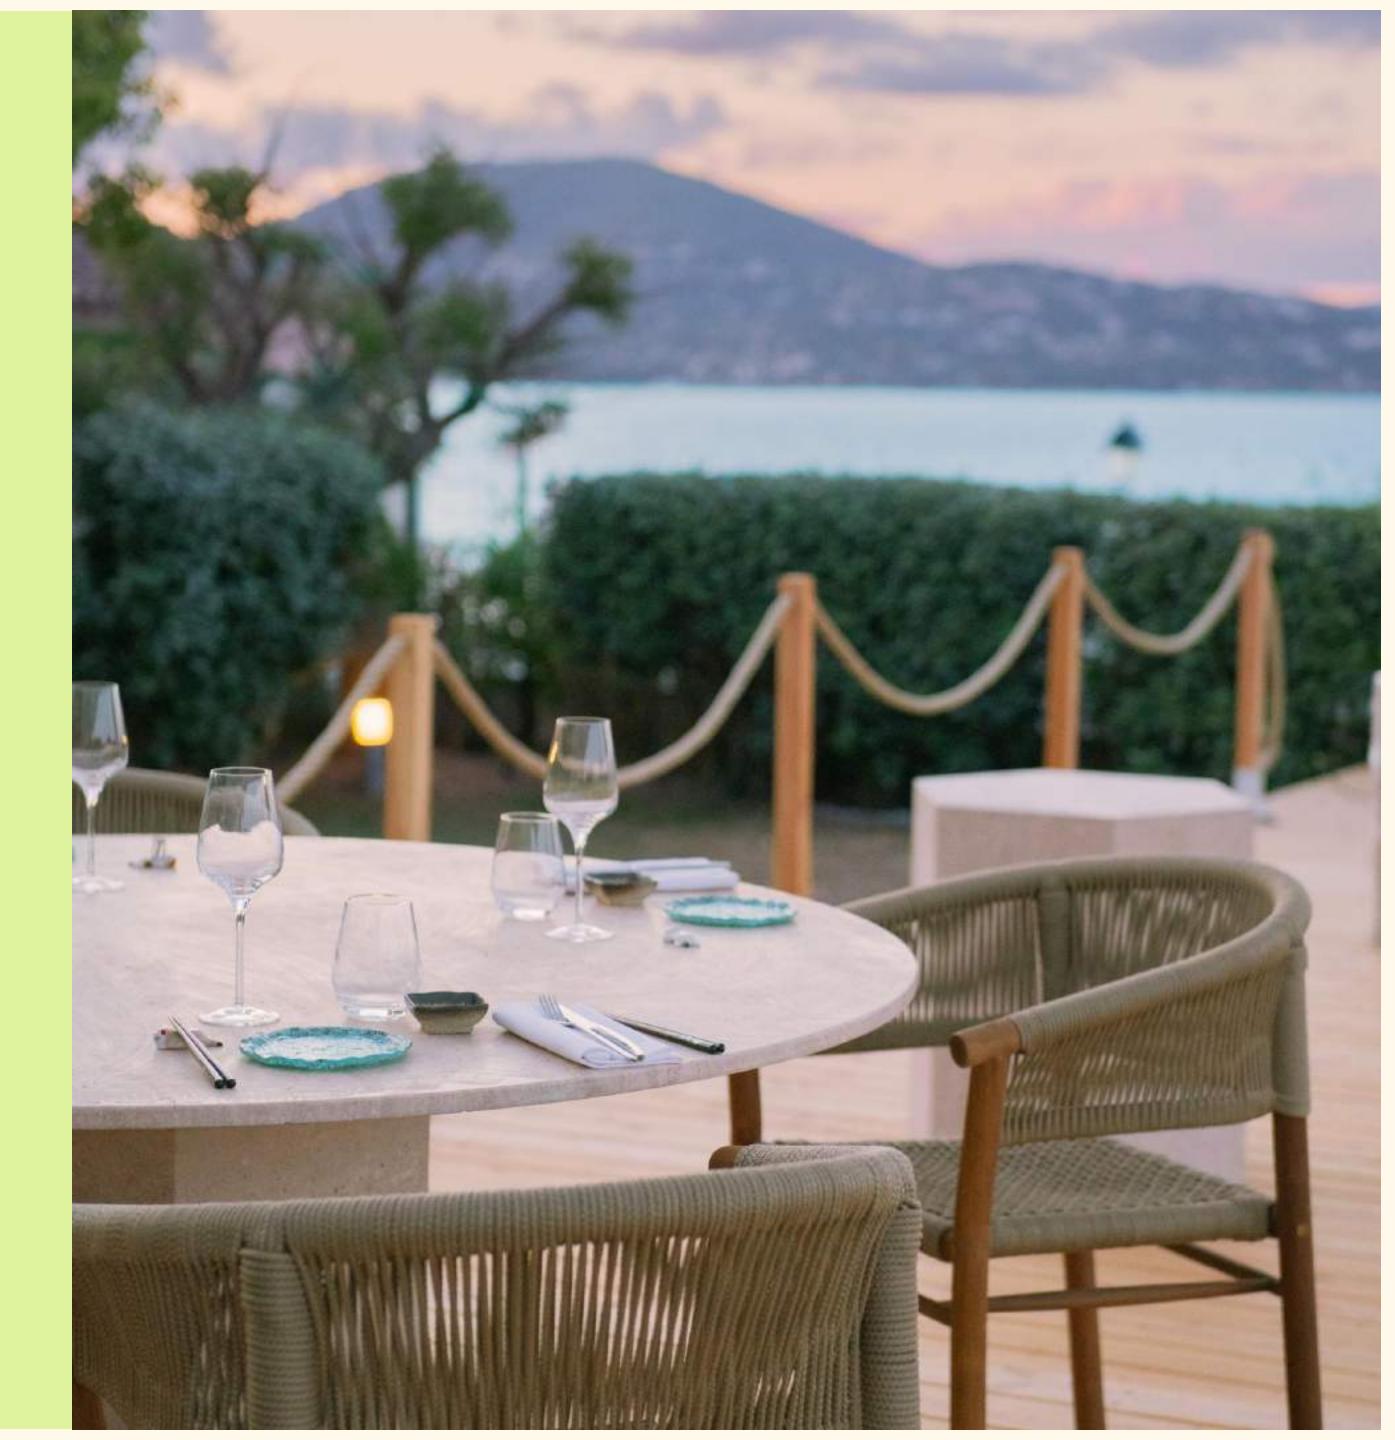

### **RESTAURANT & BAR**

Kube offers a generous and creative Mediterranean-inspired menu, tailored to each space: the restaurant, rooftop, pools, room service, and breakfast. Sunny flavors, reinvented classics, and subtle touches of Asian influence.

### THE TERRACE OVER THE GULF

Our titanic terrace hosts breakfasts, lunches and dinners with a rare and breathtaking view of the Gulf.

Two are heated

3 SWIMMING POOLS

(he

ante abrefit in