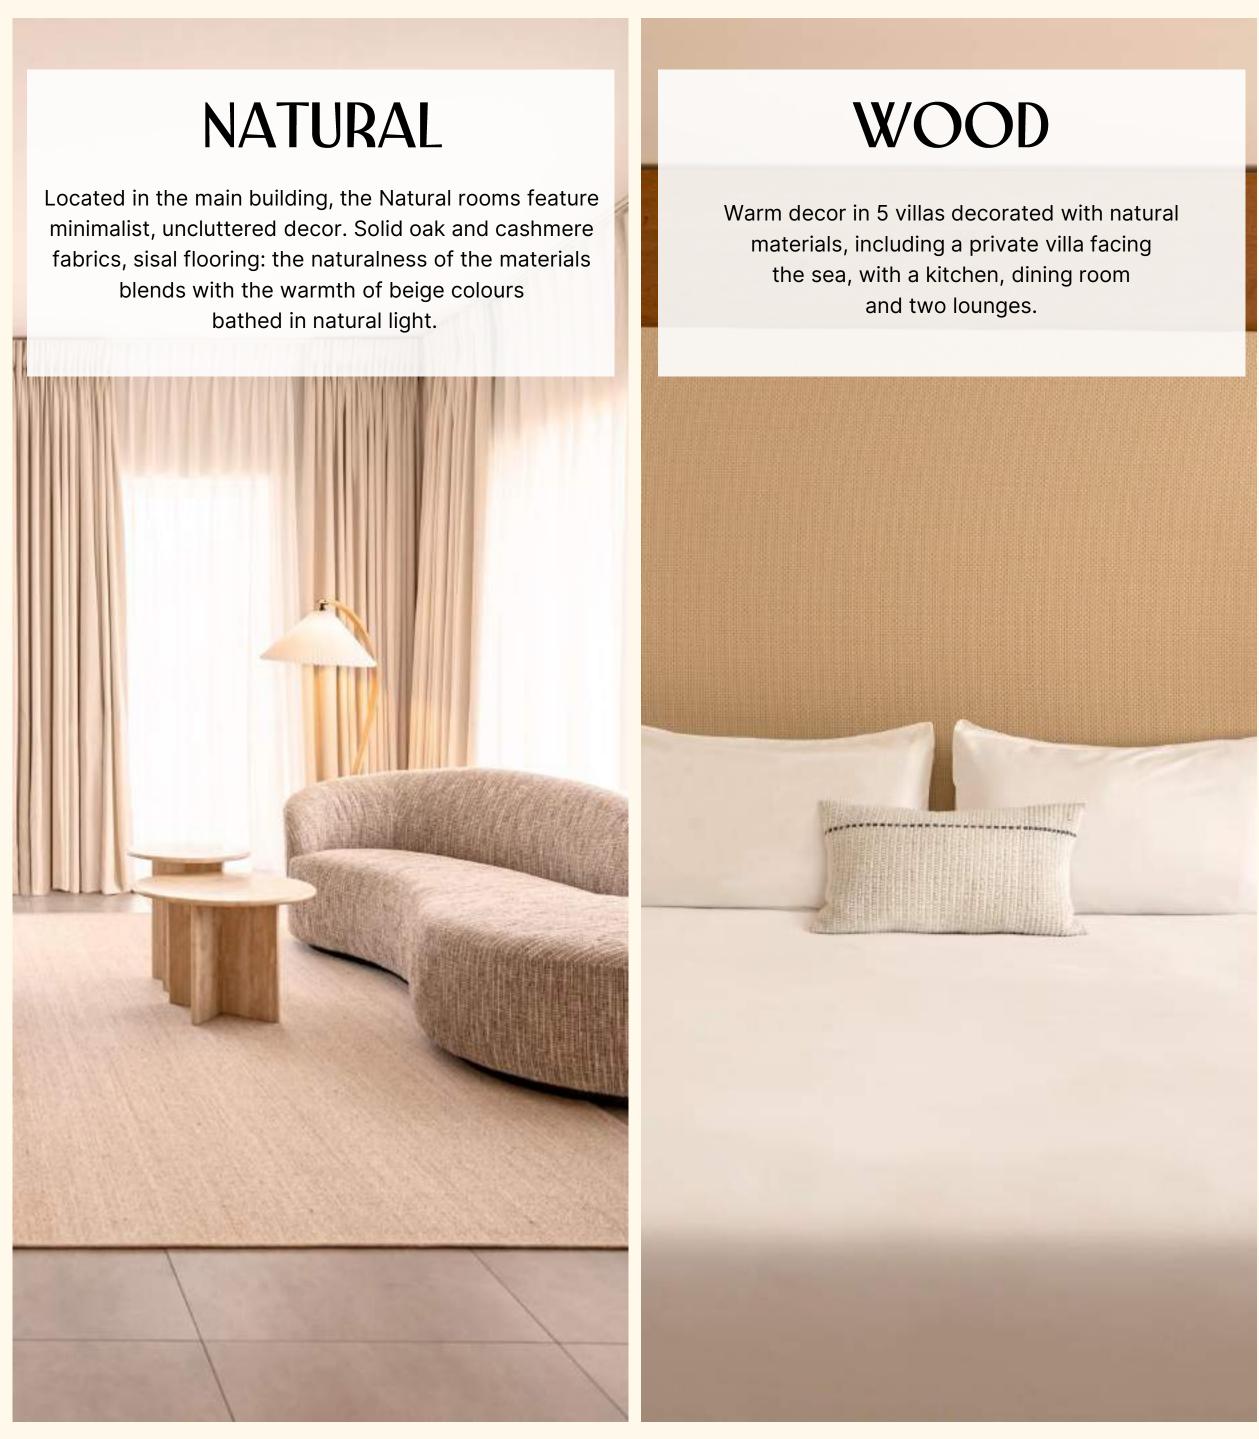

With their sleek design and clean lines, the White rooms form an intimate cocoon with uninterrupted views of the Mediterranean or the gardens.

-

blends with the warmth of beige colours bathed in natural light.

An escape with bohemian chic decor and a singular universe, ideal for getting together with friends or family. Ibiza rooms feature a private terrace with direct access to the resort's most peaceful pool.