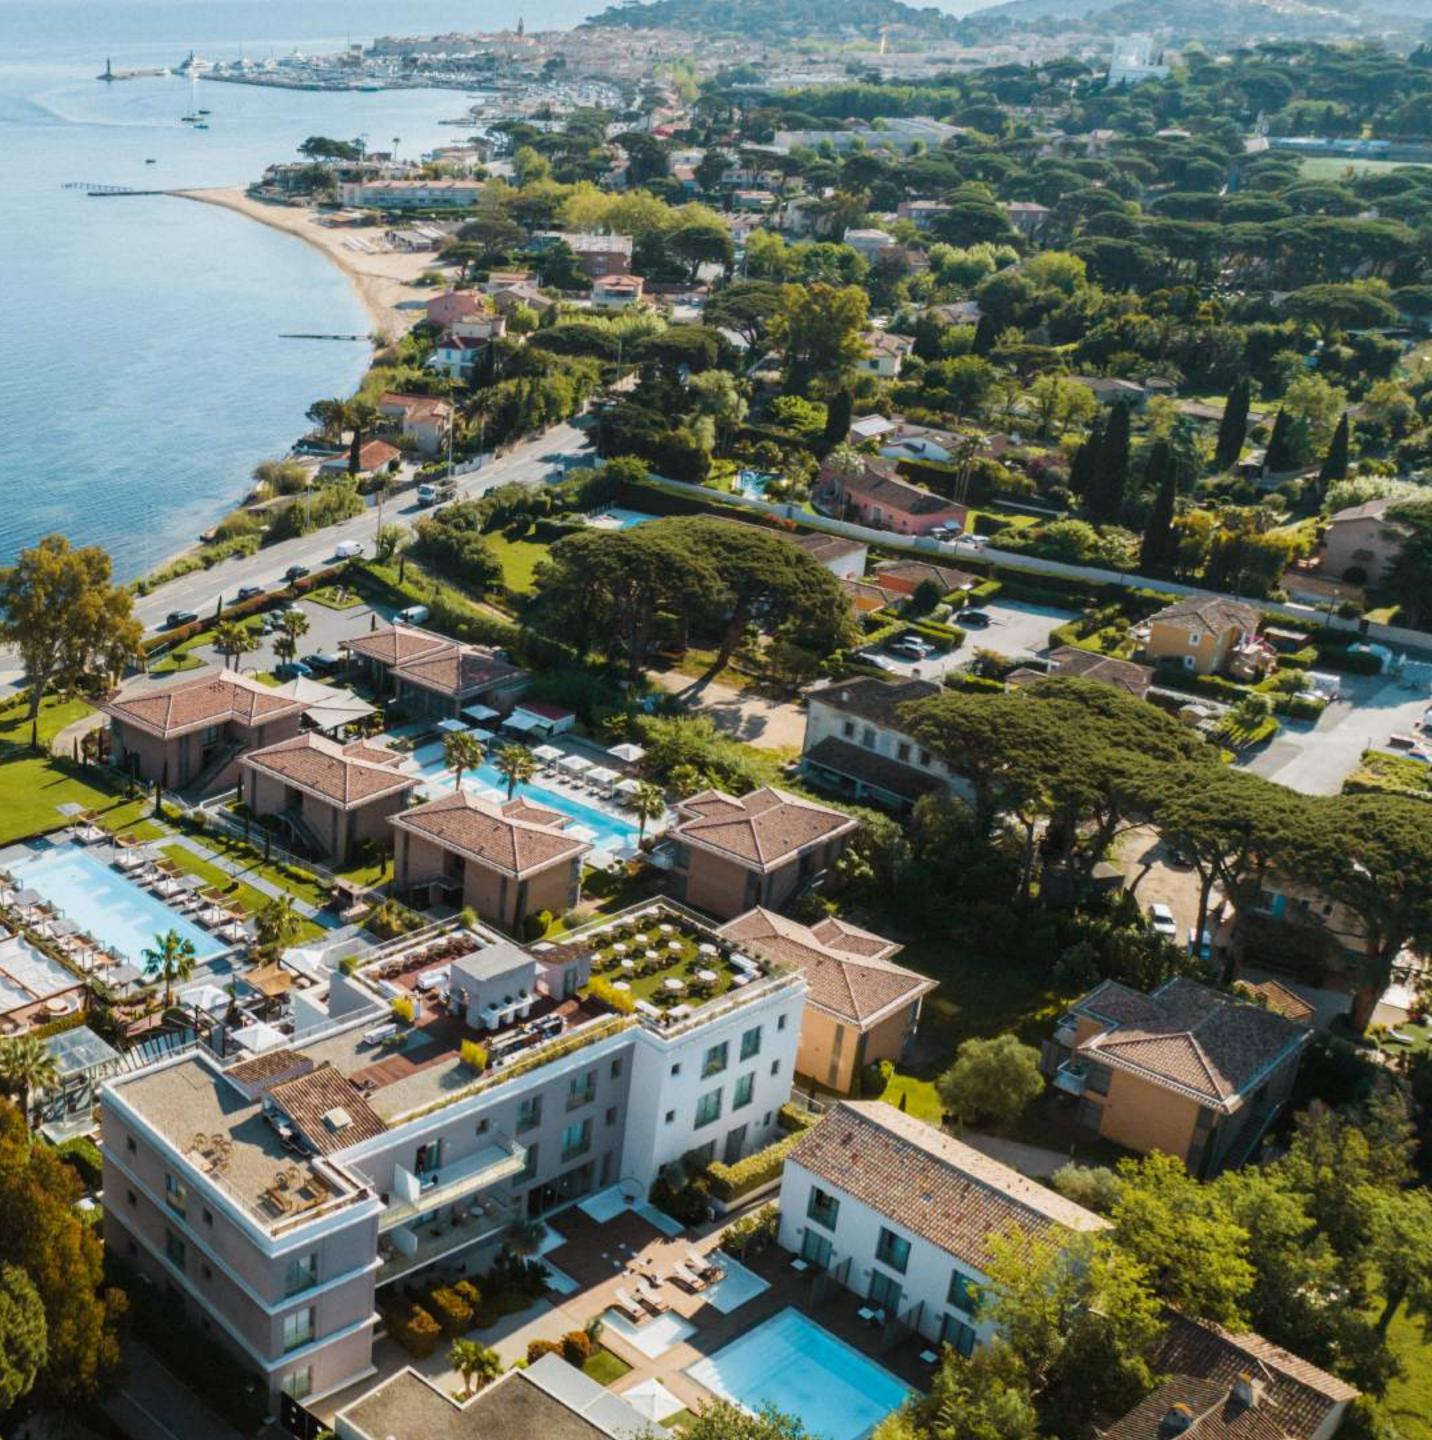

### KUBE SAINT-TROPEZ, THE MUST-VISIT ADDRESS ON THE FRENCH RIVIERA

Just a few steps away from the vibrant Saint-Tropez, the Kube reveals itself as a lively place, established in simple luxury, imbued with generosity and conviviality.

In the heart of two hectares of Mediterranean gardens, the hotel offers a breathtaking view of the Gulf of Saint-Tropez from its rooftop. It's a perfect place to recharge your batteries.

> People come here to soak up good vibes, let go, and reconnect.

### EXCLUSIVE ACCOMMODATION

We offer 4 high-end universes 70 keys within 9 buildings over 2 hectares

Inspired by the Mediterranean, choose between our suites and with a view over the garden or the Gulf of Saint-Tropez, your stay promises to be exhilarating and rejuvenating.

### LET'S TALK ABOUT YOUR EVENT

Set across 2 hectares, our 70-room resort offers an ideal setting for all your events, whether private or professional. A rooftop with breathtaking 360° sea views, a meeting room with a terrace, outdoor spaces, three swimming pools, a restaurant, underground parking... The venue can be fully or partially privatized, with tailored support from an experienced and dedicated team.