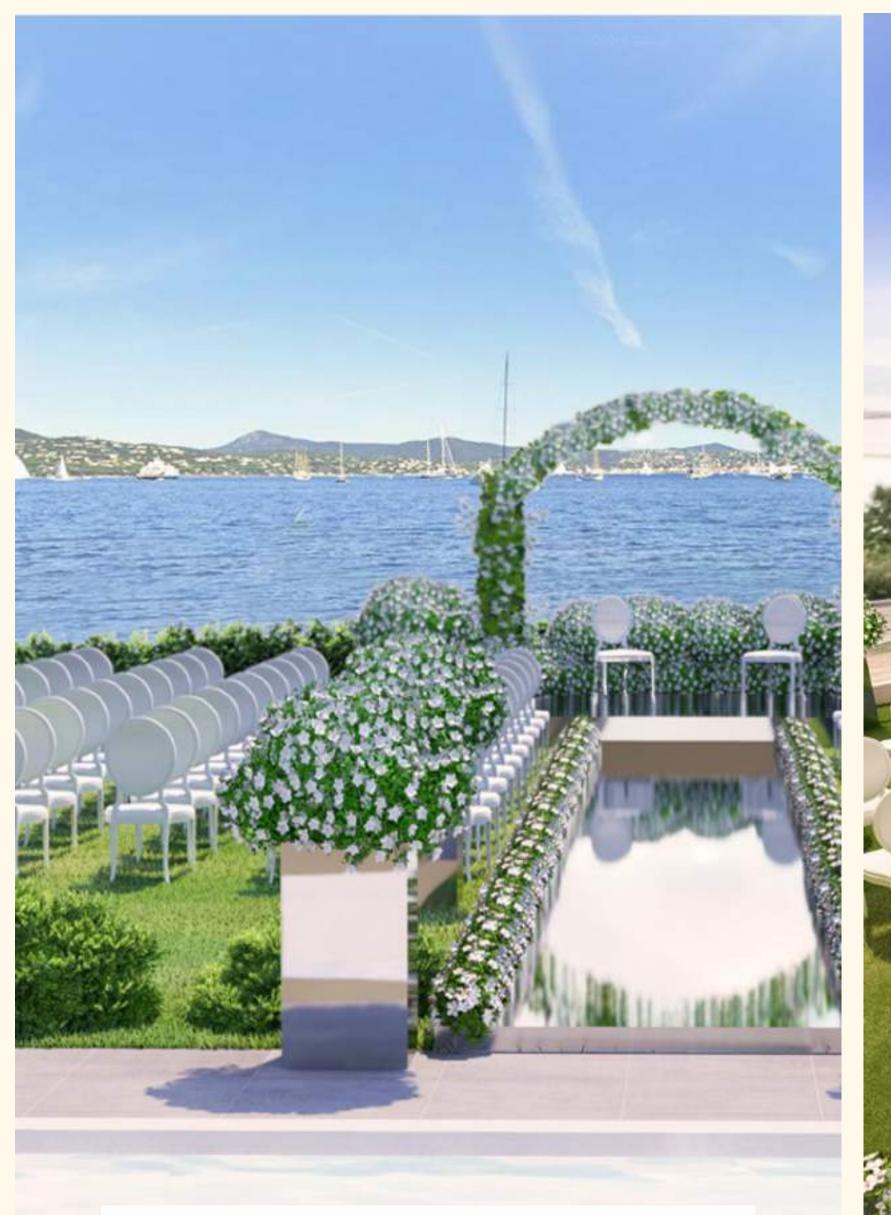

## PRIVATE EVENTS 3 SPACES, 3 AMBIANCES

Martin Harrison and Andrew

pression menological and the second

### THE ROOFTOP

Sunlit by day, glowing by night, the rooftop at Kube Saint-Tropez offers an open-air spectacle with every sunset.

### THE TERRACE OVER THE GULF

Our titanic terrace hosts breakfasts, lunches and dinners with a rare and breathtaking view of the Gulf.

Two are heated

3 SWIMMING POOLS

(he

ante abrefit in