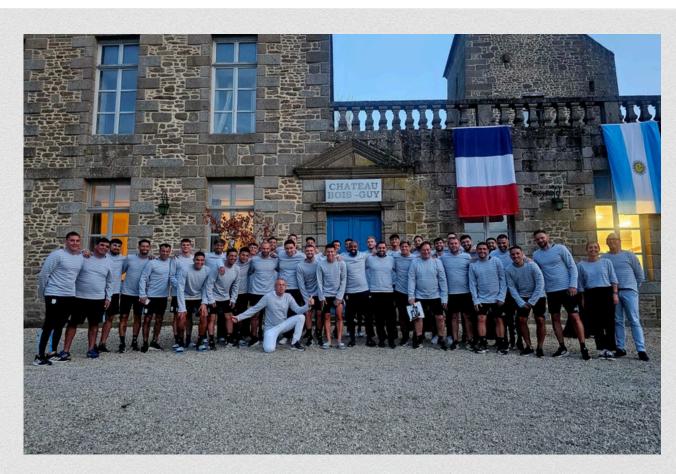

# ARGENTINA AT THE CHÂTEAU

**ARGENTINA** 

OFFICIAL TRAINING CAMP FOR THE ARGENTINIAN NATIONAL TEAM AT CHÂTEAU DU BOIS GUY IN JULY 2024.

"IT'S A UNIQUE PLACE PRIVATESED FOR A TRAINING CAMP, VERY PEACEFULL AND QUIET. JUST INCREDIBLE FOOTBALL PITCHES. ALL THE CONDITIONS ARE THERE TO DO A GOOD JOB."

**JAVIER MASCHERANO** 

### **ARGENTINA - JULY 2024**

WE ARE VERY PROUD TO HAVE HOSTED THE ARGENTINIAN NATIONAL TEAM IN JULY 2024