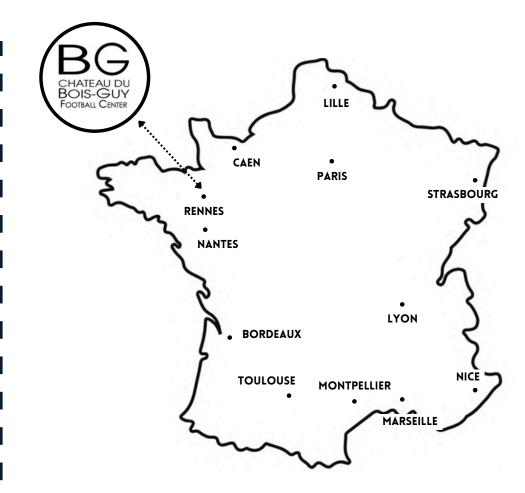

### **DISTANCES & TRAVEL TIMES**

**HOTEL TO RENNES AIRPORT -> 55 KM = 45 MINUTES BY BUS** 

**HOTEL TO NANTES AIRPORT -> 90 MINUTES BY BUS** 

**HOTEL TO PARIS -> 3 1/2 HOURS BY BUS** 

**RENNES TO PARIS -> 1 1/2 HOURS BY TRAIN** 

#### **DIRECT FLIGHTS FROM RENNES AIRPORT**

LONDON

AMSTERDAM

MARSEILLE

• LYON

• NICE

• TOULOUSE

MONTPELLIER