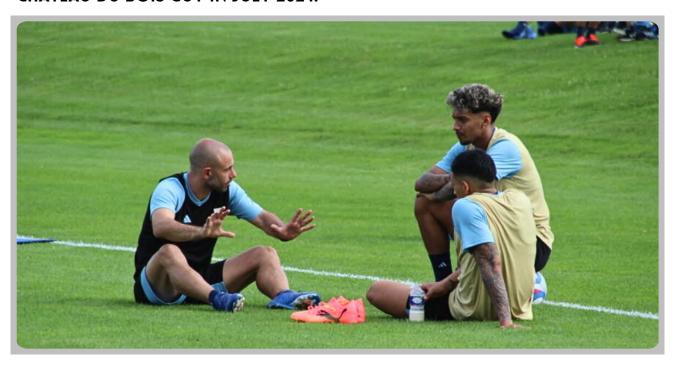

# ARGENTINA AT THE CHÂTEAU

**ARGENTINA** 

OFFICIAL TRAINING CAMP FOR THE ARGENTINIAN NATIONAL TEAM AT CHÂTEAU DU BOIS GUY IN JULY 2024.

"IT'S A UNIQUE PLACE PRIVATESED FOR A TRAINING CAMP, VERY PEACEFULL AND QUIET. JUST INCREDIBLE FOOTBALL PITCHES. ALL THE CONDITIONS ARE THERE TO DO A GOOD JOB."

**JAVIER MASCHERANO** 

### **ARGENTINA - JULY 2024**

WE ARE VERY PROUD TO HAVE HOSTED THE ARGENTINIAN NATIONAL TEAM IN JULY 2024