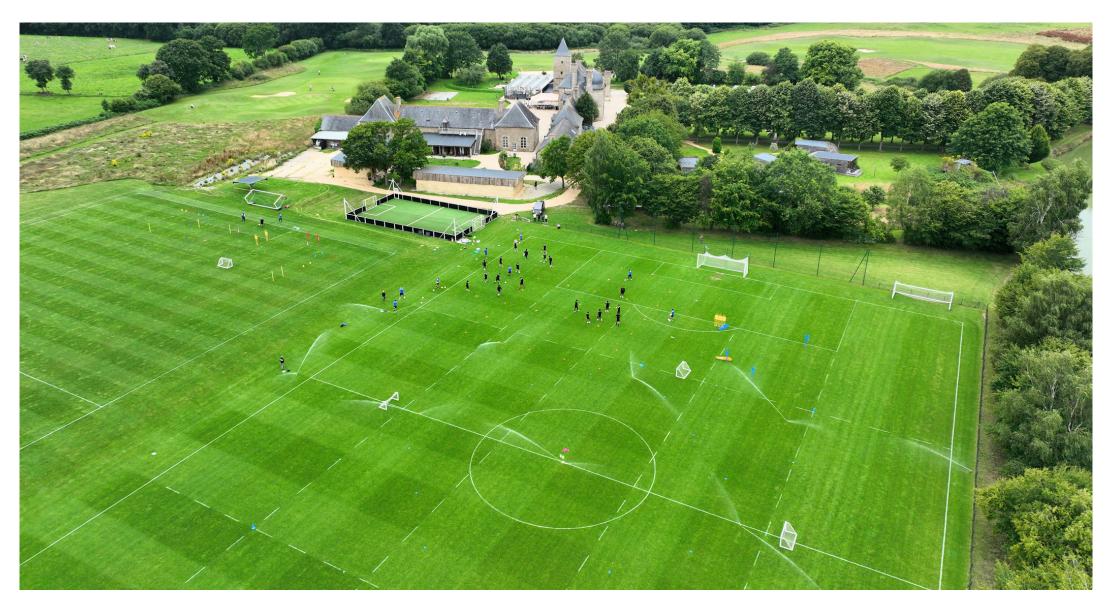

# PITCHES AND SPORTS EQUIPMENT

2 FULL SIZE GRASS PITCHES TO FIFA STANDARD AND FOOT FIVE PITCH

### PITCHES AND SPORTS EQUIPMENT