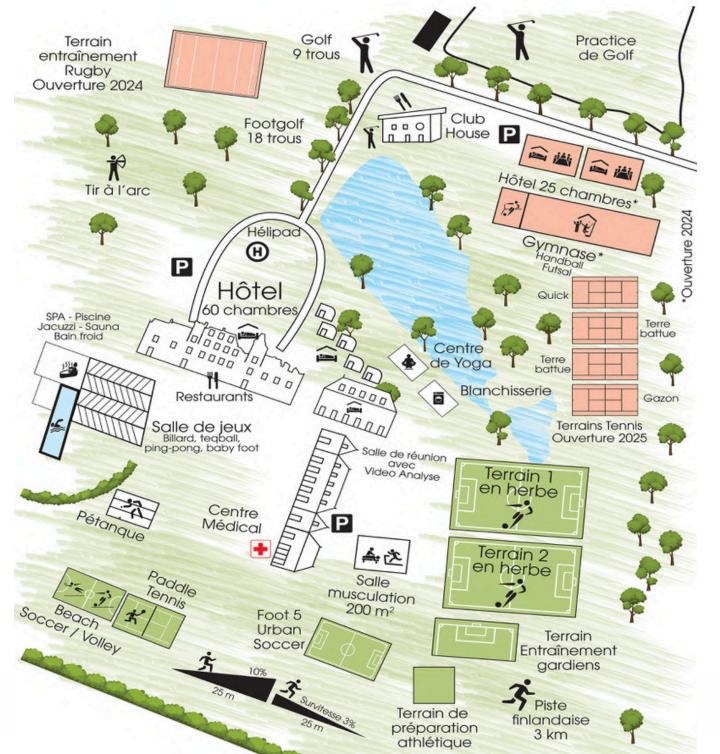

2 GRASS PITCHES (FIFA)

60 ROOMS TECHNICAL EQUIPMENT

RESTAURANT

MEDICAL CENTRE

LAUNDRY SERVICE ROOM SERVICE 24/7

PRO FITNESS

MASSAGE

**MEETINGS ROOMS** 

# PITCHES AND SPORTS EQUIPMENT

2 FULL SIZE GRASS PITCHES TO FIFA STANDARD AND FOOT FIVE PITCH

# PITCHES AND SPORTS EQUIPMENT

### PITCHES AND SPORTS EQUIPMENT

#### **SPORTS EQUIPMENT**

# **TEAM BUILDING**

CYCLE OUTING

YOGA CLASS

PÉTANQUE

POOL

PING-PONG

FOOTGOLF

PRIVATE GOLF

PADDLE TENNIS

**GOLF INITIATION** 

FOOT FIVE

BEACH SOCCER

# **MEETING ROOMS**

PLENARY ROOM

**MEETING SPACES** 

**TEAM MEETING ROOM** 

(VIDEO ANALYSIS)

# 4\* HOTEL - 60 ROOMS

60 ROOMS

**ECOLODGES** 

APPARTMENT 100 M<sup>2</sup>

**ROOM SERVICE 24/7** 