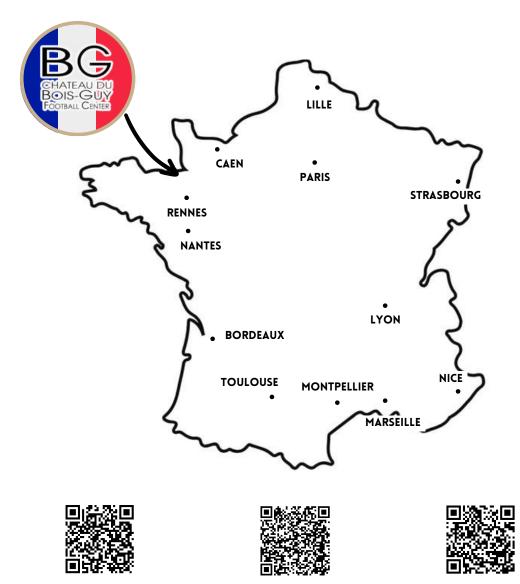

# **DISTANCES & TRAVEL TIMES**

VIDÉO PRESENTATION FOOTBALL CENTER BOIS GUY DIGITAL BROCHURE UK FOOTBALL CENTER BOIS GUY FOOTGOLF VIDEO FOOTBALL CENTER BOIS GUY

HOTEL TO RENNES AIRPORT -> 55 KM = 45 MINUTES BY BUS

HOTEL TO NANTES AIRPORT -> 90 MINUTES BY BUS

HOTEL TO PARIS -> 3 1/2 HOURS BY BUS

**RENNES TO PARIS -> 1 1/2 BY TRAIN** 

#### DIRECT FLIGHTS FROM RENNES AIRPORT

LONDON AMSTERDAM MARSEILLE LYON NICE TOULOUSE MONTPELLIER