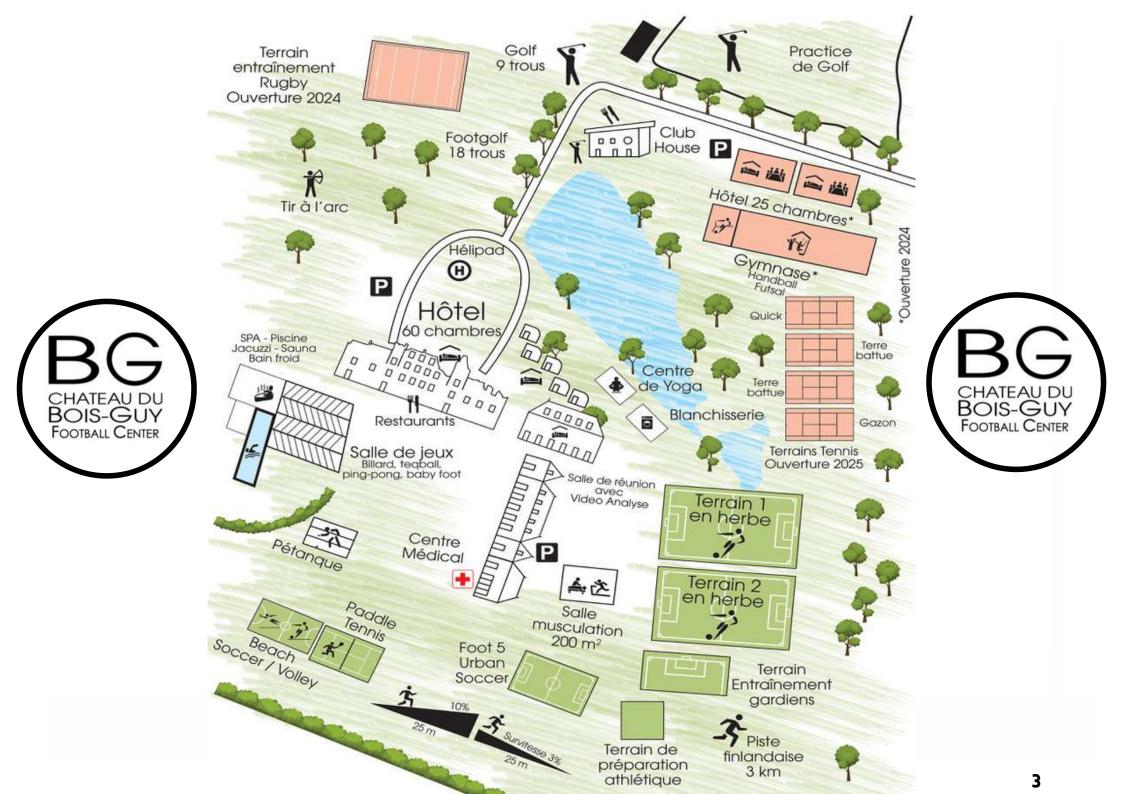

### **PITCHES AND SPORTS EQUIPMENT**

### 2 FULL SIZE GRASS PITCHES TO FIFA STANDARD AND FOOT FIVE PITCH

## PITCHES AND SPORTS EQUIPMENT

### **SPORTS EQUIPMENT**