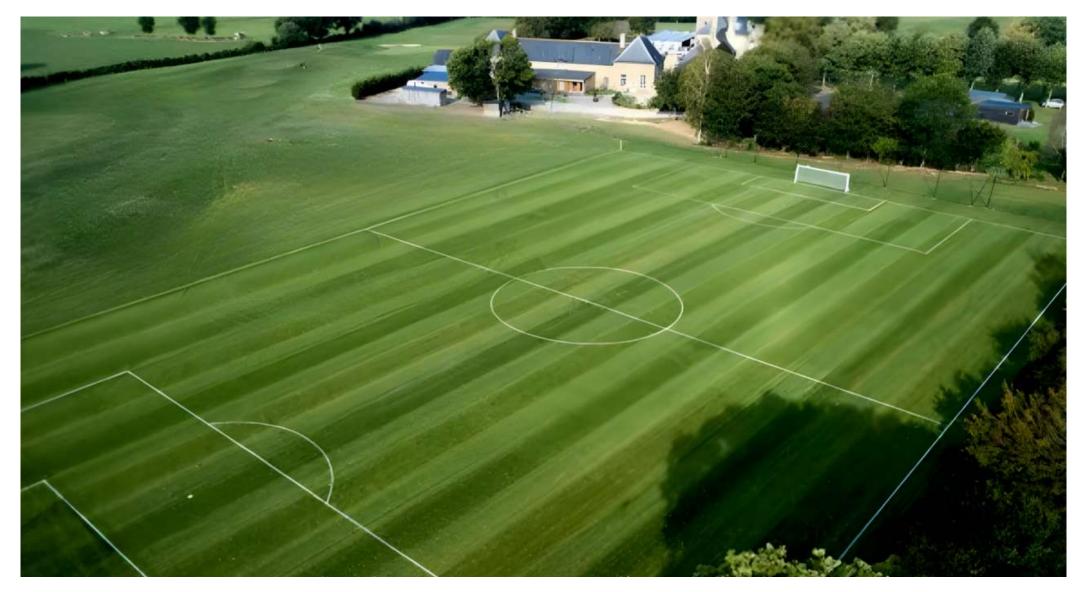

### 2 FULL SIZE GRASS PITCHES TO FIFA STANDARD AND FOOT FIVE PITCH

## PITCHES AND SPORTS EQUIPMENT