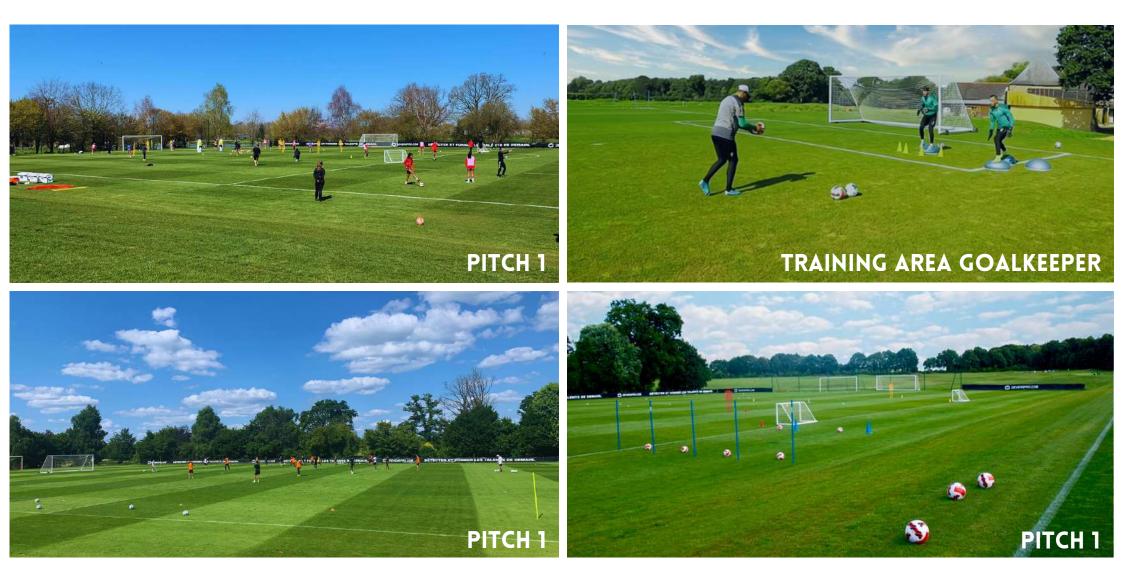

### 2 FULL SIZE GRASS PITCHES TO FIFA STANDARD AND FOOT FIVE PITCH

## PITCHES AND SPORTS EQUIPMENT

### **SPORTS EQUIPMENT**