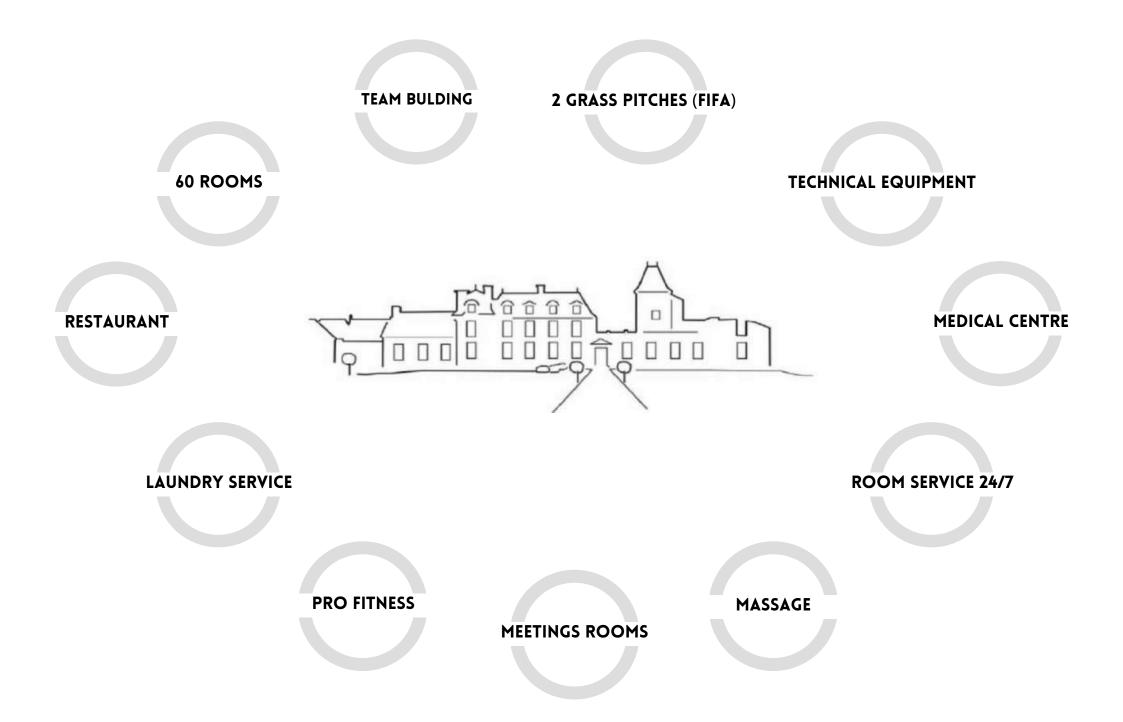

## SUMMARY

### 2 FIFA-STANDARD GRASS PITCHES

- 4\* HOTEL 60 ROOMS
- COMPLETE EXCLUSIVITY

### MEDICAL CENTRE

### FOCUS ON TEAM BUILDING