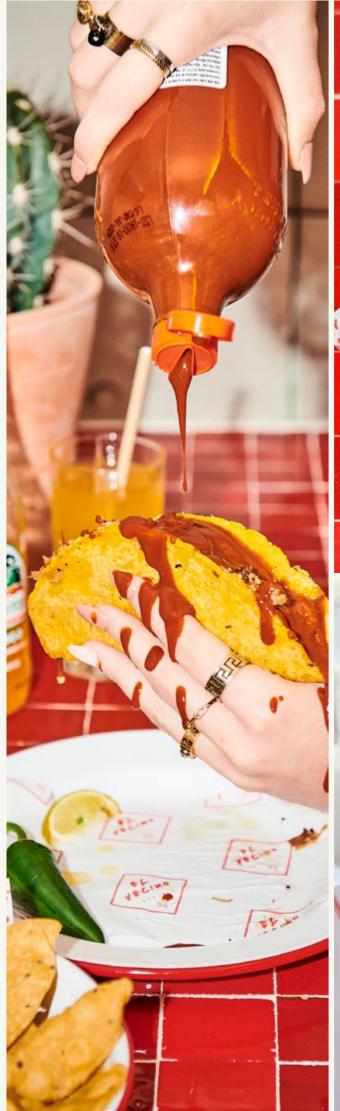

## **EL VECINO**

## **MEXICAN TAQUERIA**

### **OPENING HOURS**

SUNDAY TO THURSDAY  $12^{PM}$  –  $2:30^{PM}$  /  $7^{PM}$  –  $10:30^{PM}$  FRIDAY TO SATURDAY  $12^{PM}$  –  $10:30^{PM}$ 

One recipe: street food with a Mexican twist & 100% homemade. At El Vecino, tacos are eaten on the go, in a simple, delicious and convivial way. The perfect place to stop if you want to learn about the authentic taste of this speciality that is all the rage in Mexico and around the world.

Here you can (re)discover the real good taste of Mexican tacos. Enrich your street-food culture while enjoying yourself!