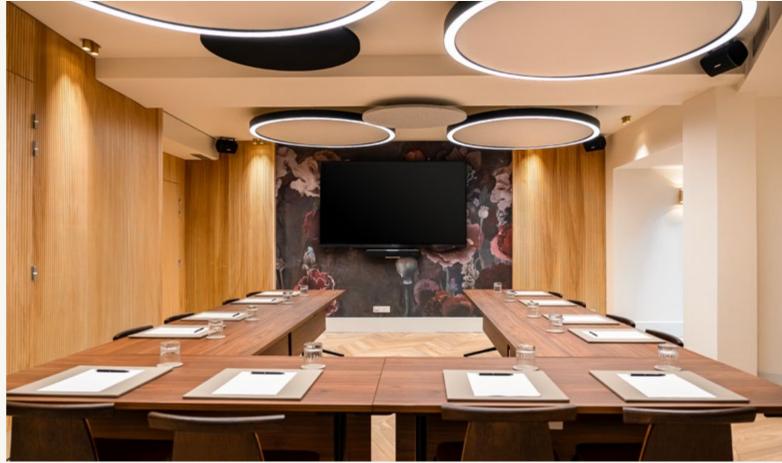

## SALON LOUVRE

SEMINAR | STUDY DAY 60M<sup>2</sup>

- Configuration: boardroom, classroom, theatre, U shape
- New, fully equipped meeting room
- Connected screens
- Furniture and equipment on request
- A stone's throw from the Louvre in the ¹st arrondissement

PRIVATE AREAS SALON LOUVRE

CONFIGURATION: BOARDROOM
SEATS 36

CONFIGURATION : U SHAPE

SEATS 20

PRIVATE AREAS SALON LOUVRE

CONFIGURATION : CLASSROOM

SEATS 28

CONFIGURATION : THEATRE

SEATS 60