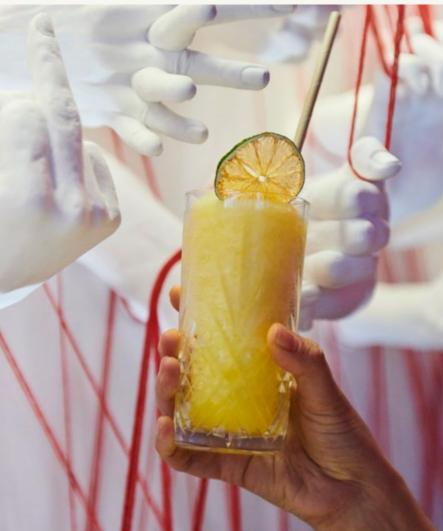

## REHAB SPEAKEASY

#### **OPENING HOURS**

TUESDAY TO SATURDAY  $6^{PM}$  –  $2^{AM}$  SUNDAY  $5^{PM}$  –  $12^{AM}$ 

Located in the heart of Paris, REHAB is a hidden bar renowned for its innovative concepts and unique creations. Saving the planet is a crucial issue close to the heart of the REHAB team.

Our alchemists will be showcasing plants throughout their menu. This menu is a vibrant tribute to nature, and a reminder of the need to protect it. With this in mind, 100% of our creations are vegan and eco-responsible. Different techniques are used, such as dehydration, juice extraction, reuse of ingredients for decorations, syrups and many others.

In short, we use all our products and never throw anything away. We hope that these cocktails, through their flavours and originality, will bring you closer to nature.

PRIVATE AREAS

OVERVIEW OF THE DIFFERENT AREAS