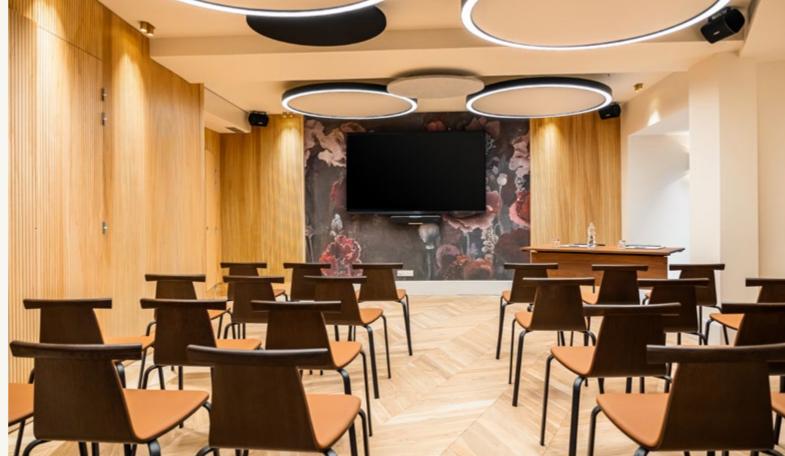

## SALON LOUVRE

SEMINAR | STUDY DAY 60M<sup>2</sup>

- Configuration: boardroom, classroom, theatre, U shape
- New, fully equipped meeting room
- Connected screens
- Furniture and equipment on request
- A stone's throw from the Louvre in the ¹st arrondissement

PRIVATE AREAS SALON LOUVRE

CONFIGURATION: BOARDROOM
SEATS 36

CONFIGURATION : U SHAPE

SEATS 20

PRIVATE AREAS SALON LOUVRE

CONFIGURATION : CLASSROOM

SEATS 28

CONFIGURATION : THEATRE

SEATS 60