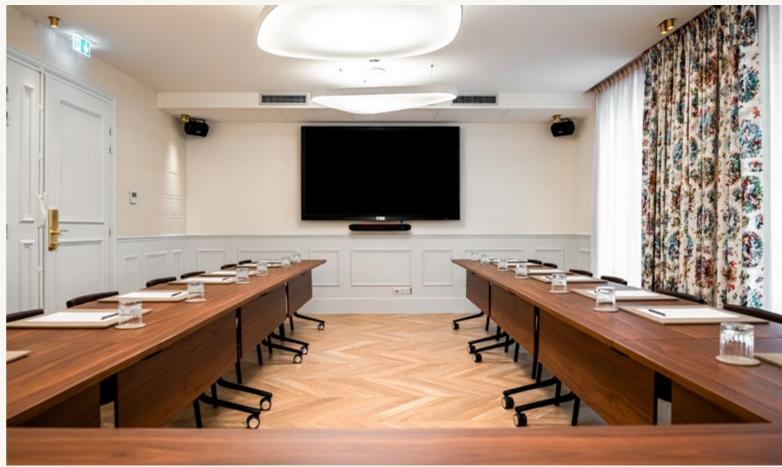

## SALON LOUVRE

SEMINAR | STUDY DAY 60M<sup>2</sup>

- Configuration: boardroom, classroom, theatre, U shape
- New, fully equipped meeting room
- Connected screens
- Furniture and equipment on request
- A stone's throw from the Louvre in the ¹st arrondissement

PRIVATE AREAS SALON LOUVRE

CONFIGURATION: BOARDROOM
SEATS 36

CONFIGURATION : U SHAPE

SEATS 20

PRIVATE AREAS SALON LOUVRE

CONFIGURATION : CLASSROOM

SEATS 28

CONFIGURATION : THEATRE