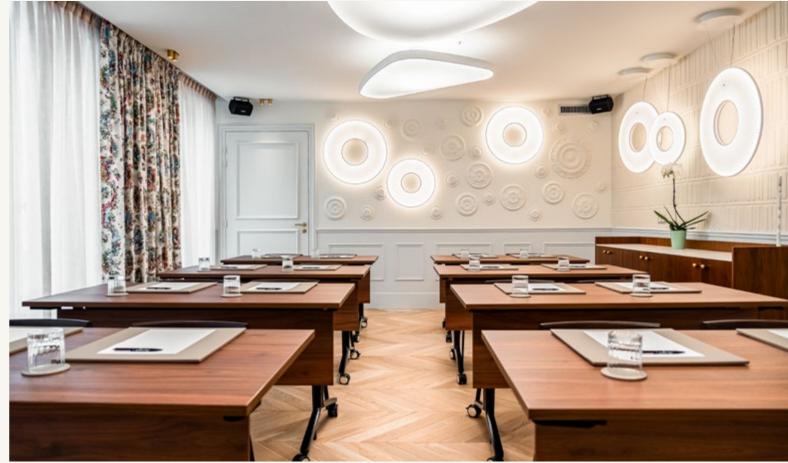

## SALON LOUVRE

SEMINAR | STUDY DAY 60M<sup>2</sup>

- Configuration: boardroom, classroom, theatre, U shape
- New, fully equipped meeting room
- Connected screens
- Furniture and equipment on request
- A stone's throw from the Louvre in the ¹st arrondissement

PRIVATE AREAS SALON LOUVRE

CONFIGURATION: BOARDROOM
SEATS 36

CONFIGURATION : U SHAPE

SEATS 20

PRIVATE AREAS SALON LOUVRE

CONFIGURATION : CLASSROOM

SEATS 28

CONFIGURATION : THEATRE

SEATS 60