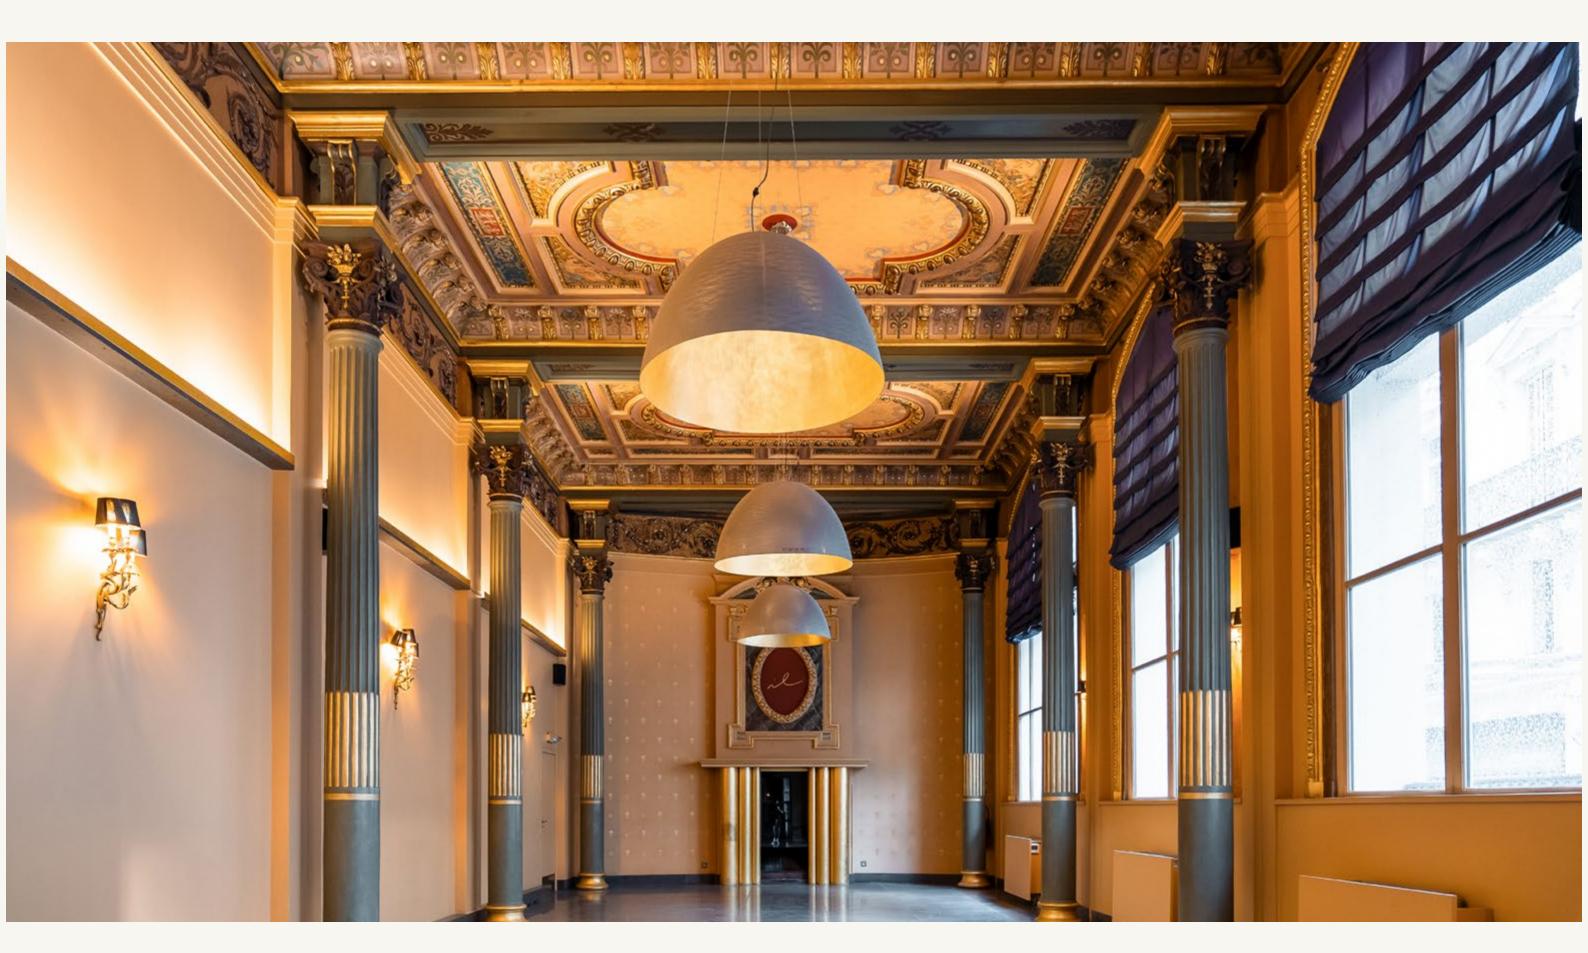

# **NORMANDY HÔTEL**

SEMINAR | STUDY DAY | PRIVATE RECEPTION |
SHOWROOM

110

01

ROOMS

**MEETING ROOMS** 

01

01

## SALON LOUVRE

SEMINAR | STUDY DAY 60M<sup>2</sup>

- Configuration: boardroom, classroom, theatre, U shape
- New, fully equipped meeting room
- Connected screens
- Furniture and equipment on request
- A stone's throw from the Louvre in the ¹st arrondissement

PRIVATE AREAS SALON LOUVRE

CONFIGURATION: BOARDROOM
SEATS 36

CONFIGURATION : U SHAPE

SEATS 20

PRIVATE AREAS SALON LOUVRE

CONFIGURATION : CLASSROOM

SEATS 28

CONFIGURATION : THEATRE