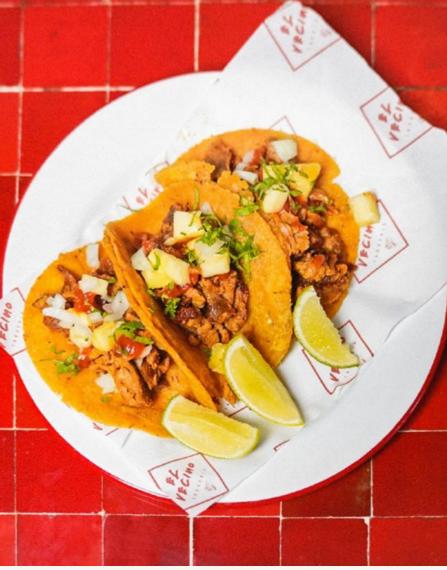

## **EL VECINO**

## **MEXICAN TAQUERIA**

### **OPENING HOURS**

SUNDAY TO THURSDAY  $12^{PM}$  –  $2:30^{PM}$  /  $7^{PM}$  –  $10:30^{PM}$  FRIDAY TO SATURDAY  $12^{PM}$  –  $10:30^{PM}$ 

One recipe: street food with a Mexican twist & 100% homemade. At El Vecino, tacos are eaten on the go, in a simple, delicious and convivial way. The perfect place to stop if you want to learn about the authentic taste of this speciality that is all the rage in Mexico and around the world.

Here you can (re)discover the real good taste of Mexican tacos. Enrich your street-food culture while enjoying yourself!