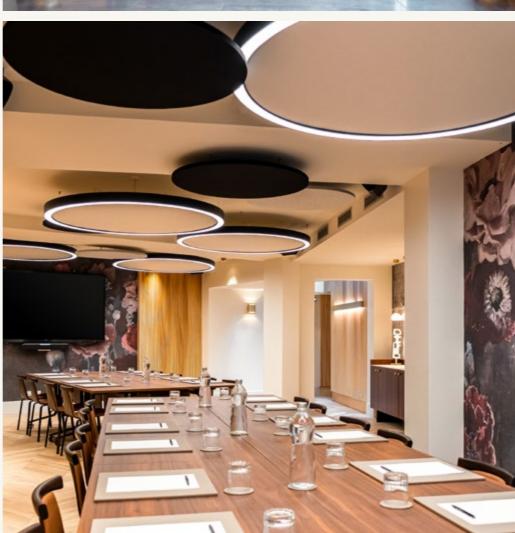

# **NORMANDY HÔTEL**

SEMINAR | STUDY DAY | PRIVATE RECEPTION |
SHOWROOM

110

01

ROOMS

**MEETING ROOMS** 

01

01

## SALON LOUVRE

SEMINAR | STUDY DAY 60M<sup>2</sup>

- Configuration: boardroom, classroom, theatre, U shape
- New, fully equipped meeting room
- Connected screens
- Furniture and equipment on request
- A stone's throw from the Louvre in the ¹st arrondissement

PRIVATE AREAS SALON LOUVRE

CONFIGURATION: BOARDROOM
SEATS 36

CONFIGURATION : U SHAPE

SEATS 20

PRIVATE AREAS SALON LOUVRE

CONFIGURATION : CLASSROOM

SEATS 28

CONFIGURATION : THEATRE

SEATS 60