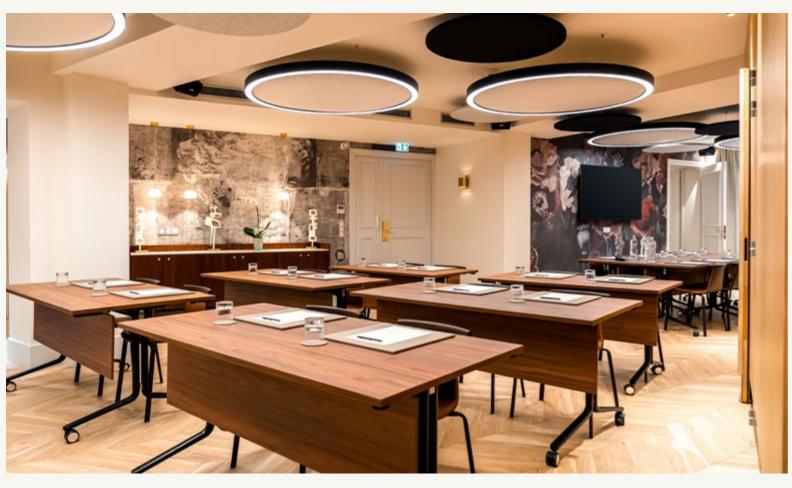

SEMINAR | STUDY DAY 35 M<sup>2</sup>

- Configuration: boardroom, classroom, theatre, U, tight U, double U
- New, fully equipped meeting room
- Wired screen
- Furniture and equipment on request
- A stone's throw from the Louvre in the 1st arrondissement