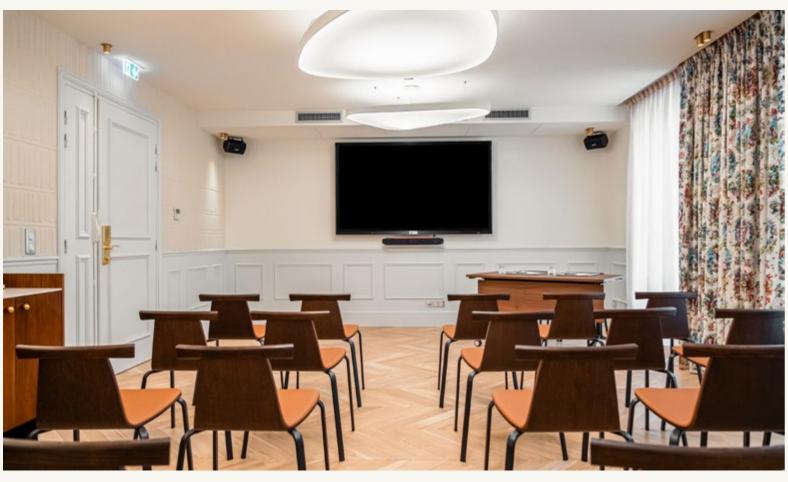

PRIVATE AREAS

CONFIGURATION: BOARDROOM
SEAT 18-24

CONFIGURATION: U SHAPE, SMALL U-SHAPE, DOUBLE U-SHAPE
20 / 24 / 32 SEATS

PRIVATE AREAS SALON OPÉRA

CONFIGURATION: THEATRE

SEATS 42

CONFIGURATION : CLASSROOM

SEATS 20