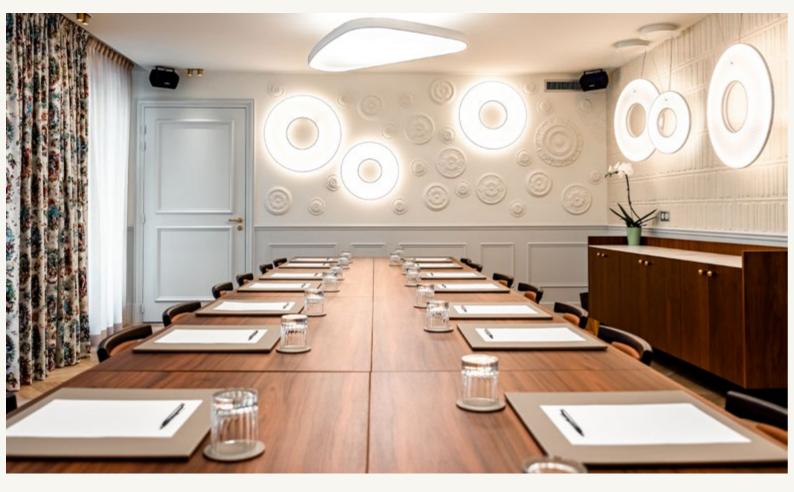

SEMINAR | STUDY DAY 35 M<sup>2</sup>

- Configuration: boardroom, classroom, theatre, U, tight U, double U
- New, fully equipped meeting room
- Wired screen
- Furniture and equipment on request
- A stone's throw from the Louvre in the 1st arrondissement

PRIVATE AREAS

CONFIGURATION: BOARDROOM
SEAT 18-24

CONFIGURATION: U SHAPE, SMALL U-SHAPE, DOUBLE U-SHAPE
20 / 24 / 32 SEATS

PRIVATE AREAS SALON OPÉRA

CONFIGURATION: THEATRE

SEATS 42

CONFIGURATION : CLASSROOM