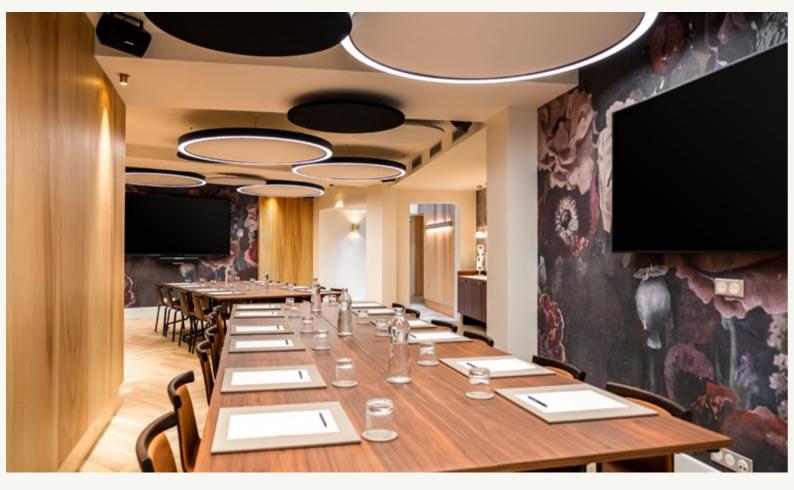

## **SALON IL PALAZZO**

# SHOWROOM | FASHION SHOW | SEMINAR | STUDY DAY | PRIVATE RECEPTION 130 M<sup>2</sup>

- Cloakroom:34 m<sup>2</sup>
- Configuration: boardroom, classroom, theater, U-shape
- Seated reception, cocktail reception, cabaret
- Equipment and furniture upon request
- Located near the Louvre in the 1st arrondissement

PRIVATE AREAS SALON IL PALAZZO

### CONFIGURATION

BOARDROOM SEATS 50 U SEATS 45 CLASSE SEATS 50 THÉÂTRE SEATS 120 REPAS ASSIS SEATS 100 COCKTAIL DEBOUT SEATS 250 CABARET SEATS 60 ILOT SEATS 60